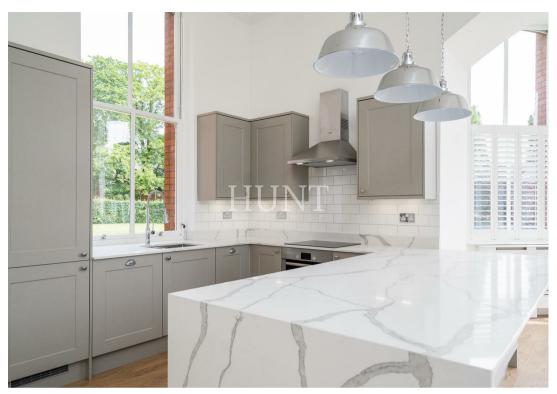

Completely refurbished, with a brand new open plan kitchen diner boasting feature quartz worktop and breakfast bar. Plantation shutters.

The Principal bedroom is a spectacular size with a feature bay window and stunning views. Brand new en-suite shower room with Victorian fixtures and fittings. Bedrooms two and three both also double rooms.