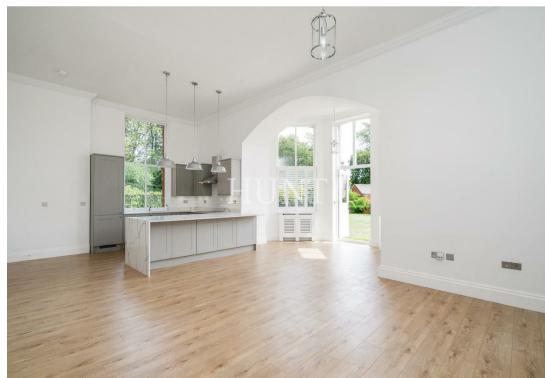

Completely refurbished, with a brand new open plan kitchen diner boasting feature quartz worktop and breakfast bar. Plantation shutters.

The Principal bedroom is a spectacular size with a feature bay window and stunning views. Brand new en-suite shower room with Victorian fixtures and fittings. Bedrooms two and three both also double rooms.

Goldsmith House | Repton Park | Woodford Green | IG8

PCM £4,000 PCM

A superb example of a ground floor apartment within one of the original period buildings with high ceilings and sash windows.

Set in a far away corner of Repton Park with direct access from the lounge with French doors to a private patio for dining with glorious views of the open grounds and morning sunshine,. This beautiful property is just a stone's throw from Claybury Woods for nature walks, an outside gym, and duck pond.