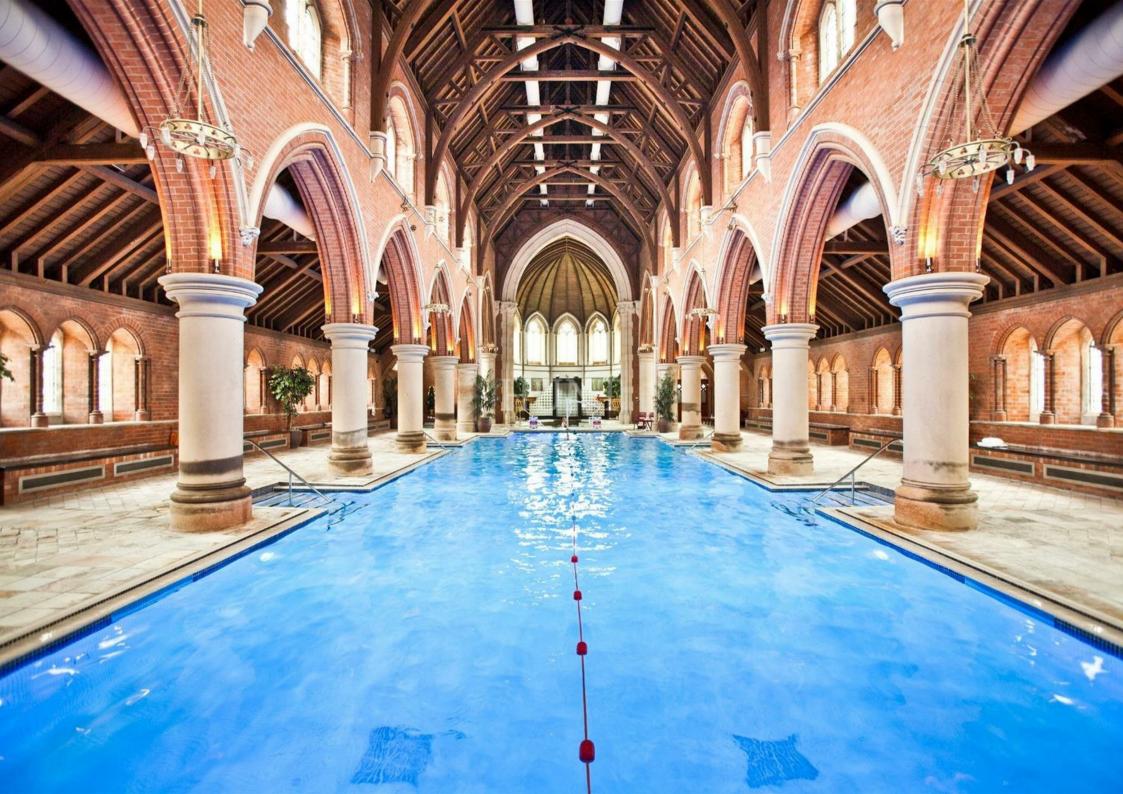

More than usual storage cupboards and a new separate utility space. Luxury Family bathroom with bath and shower.

Virgin Active Exclusive spa gym and organic cafe, 24 hr concierge, and 24 hr security patrols within the development.