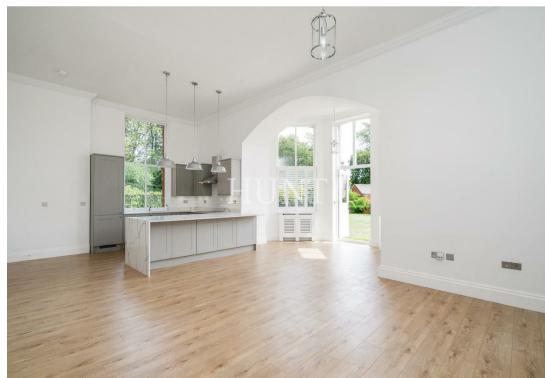

Completely refurbished, with a brand new open plan kitchen diner boasting feature quartz worktop and breakfast bar. Plantation shutters.

The Principal bedroom is a spectacular size with a feature bay window and stunning views. Brand new en-suite shower room with Victorian fixtures and fittings. Bedrooms two and three both also double rooms.

Goldsmith House | Repton Park | Woodford Green | IG8

PCM £4,500 PCM

A superb example of a ground floor apartment within one of the original period buildings with high ceilings and sash windows.

Set in a far away corner of Repton Park with direct access from the lounge with French doors to a private patio for dining with glorious views of the open grounds and morning sunshine,. This beautiful property is just a stone's throw from Claybury Woods for nature walks, an outside gym, and duck pond.