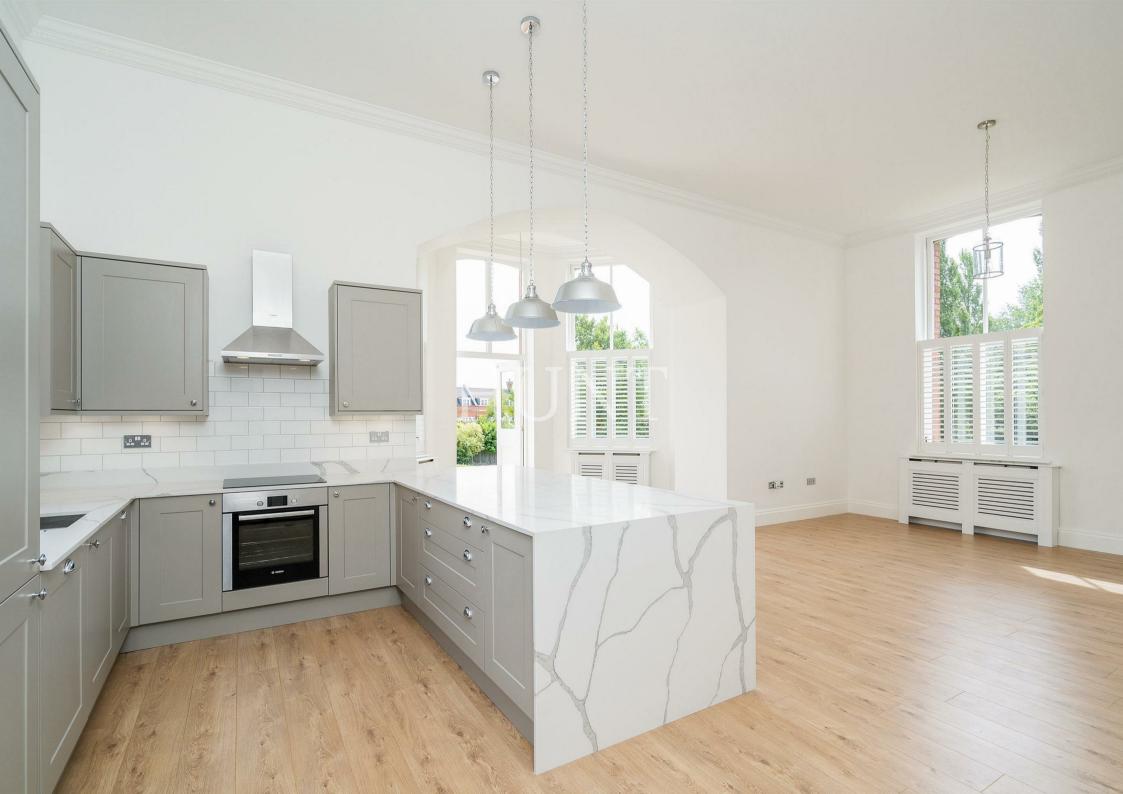

Completely refurbished, with a brand new open plan kitchen diner boasting feature quartz worktop and breakfast bar. Plantation shutters.

The Principal bedroom is a spectacular size with a feature bay window and stunning views. Brand new en-suite shower room with Victorian fixtures and fittings. Bedrooms two and three both also double rooms.