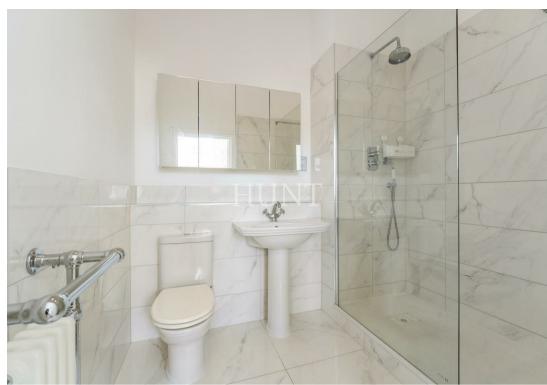

Completely refurbished, with a brand new open plan kitchen diner boasting feature quartz worktop and breakfast bar. Plantation shutters.

The Principal bedroom is a spectacular size with a feature bay window and stunning views. Brand new en-suite shower room with Victorian fixtures and fittings. Bedrooms two and three both also double rooms.

More than usual storage cupboards and a new separate utility space. Luxury Family bathroom with bath and shower.

Virgin Active Exclusive spa gym and organic cafe, 24 hr concierge, and 24 hr security patrols within the development.