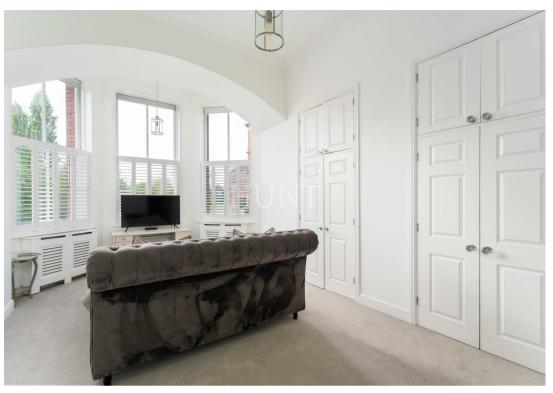

Completely refurbished, with a brand new open plan kitchen diner boasting feature quartz worktop and breakfast bar. Plantation shutters.

The Principal bedroom is a spectacular size with a feature bay window and stunning views. Brand new en-suite shower room with Victorian fixtures and fittings. Bedrooms two and three both also double rooms.