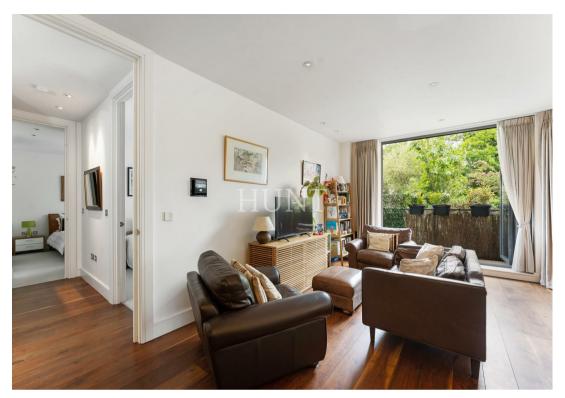

Manicured communal gardens backing onto forest this peaceful haven is perfect to picnic or read.

Also offering its very own indoor heated pool, sauna gym and private underground carpark.

Open plan lounge diner with solid wooden floors and bifold doors to a pretty terrace.