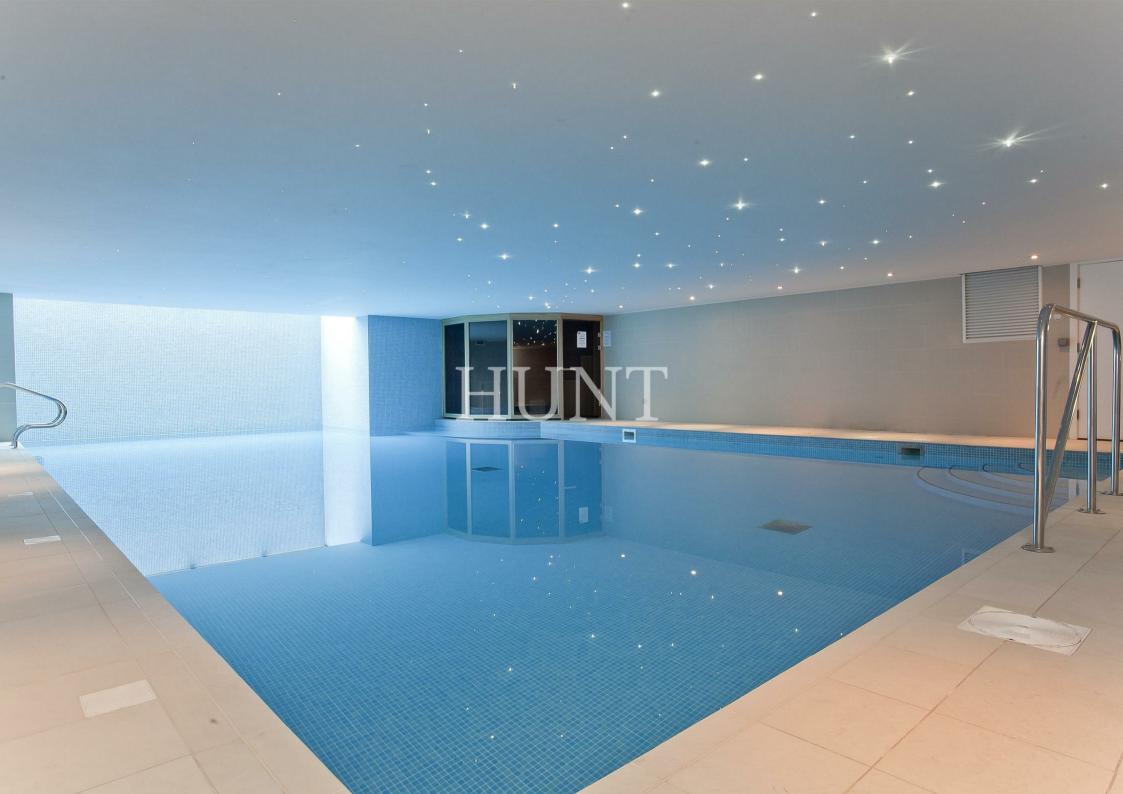

Manicured communal gardens backing onto forest this peaceful haven is perfect to picnic or read.

Also offering its very own indoor heated pool, sauna gym and private underground carpark.

Open plan lounge diner with solid wooden floors and bifold doors to a pretty terrace.