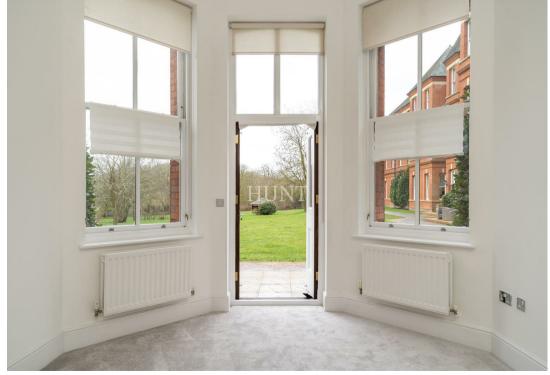

Boasting four bedrooms, three bathrooms and a very spacious reception room. Benefitting its own front door, high ceilings and sash windows. Fully integrated kitchen with black granite worktops and Amtico flooring, separate dining room with bespoke shelving units.

This property features its own enviable south facing patio directly leading out to the vast communal gardens with beautiful views. The principal bedroom is both spacious and grand with feature bay window and three sets of double wardrobes leading to en-suite shower room. Bedroom two also boasts en-suite shower room.