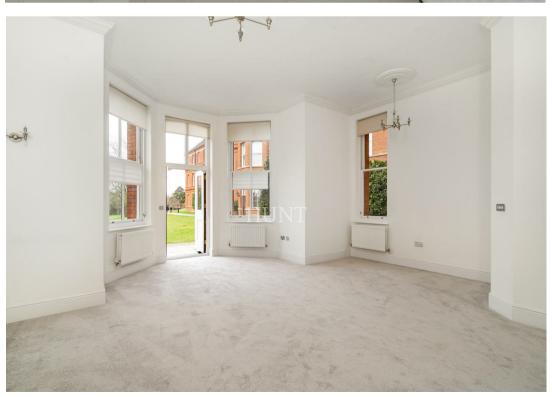

Boasting four bedrooms, three bathrooms and a very spacious reception room. Benefitting its own front door, high ceilings and sash windows. Fully integrated kitchen with black granite worktops and Amtico flooring, separate dining room with bespoke shelving units.