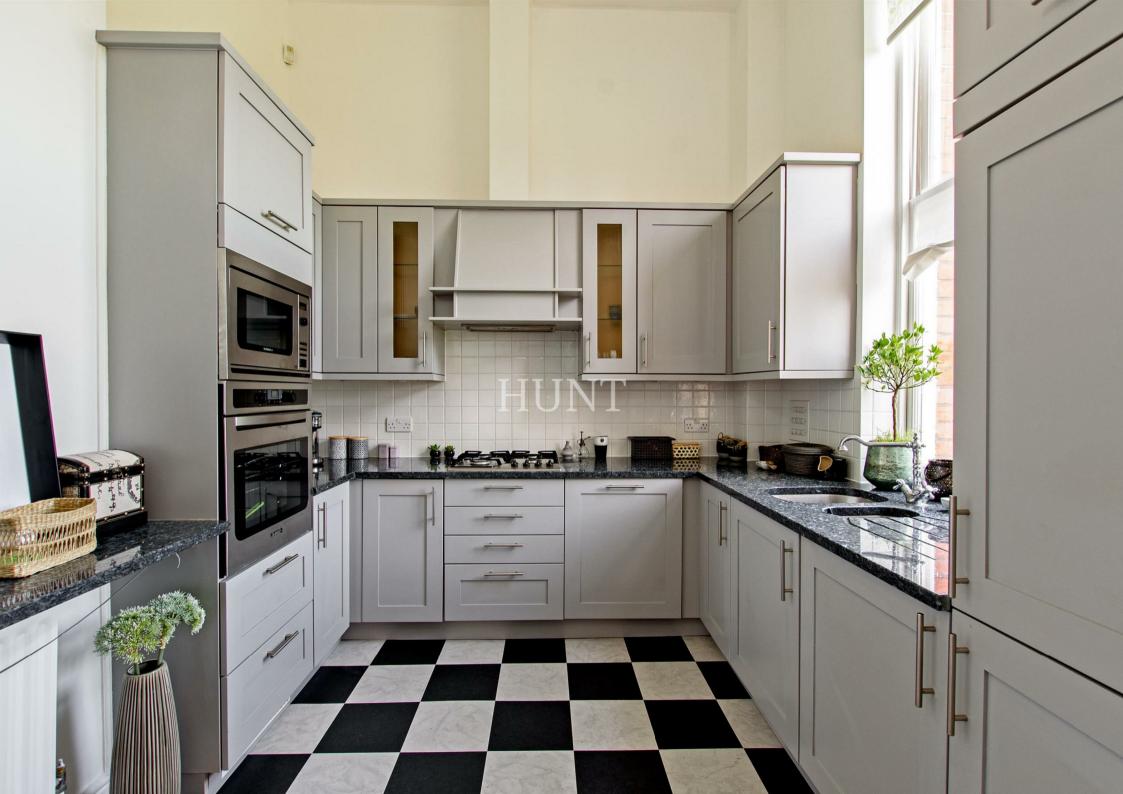

Boasting four bedrooms, three bathrooms and a very spacious reception room. Benefitting its own front door, high ceilings and sash windows. Fully integrated kitchen with black granite worktops and Amtico flooring, separate dining room with bespoke shelving units.