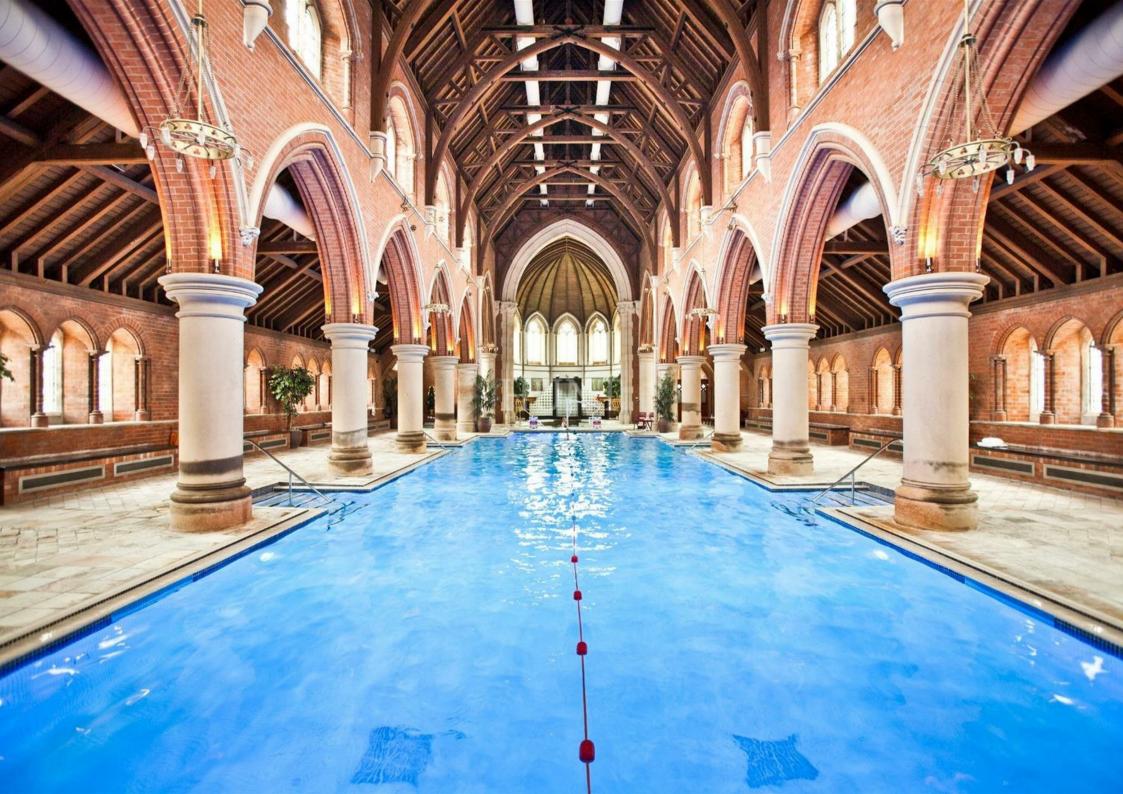

- STUNNING GROUND FLOOR APARTMENT
- FOUR BEDROOMS, THREE BATHROOMS
- SOLID OAK HERRINGBONE FLOORING TO GRAND HALLWAY
  - PATIO AREA WITH MAGNIFICENT VIEWS
- 24 HOUR CONCIERGE & SECURITY PATROL GUARDS
  - 145 ACRES OF MATURE PARKLAND
  - VIRGIN ACTIVE SPA,GYM & SWIMMING POOL
    - ALLOCATED PARKING SPACES
      - SOLE AGENT
      - CHAIN FREE