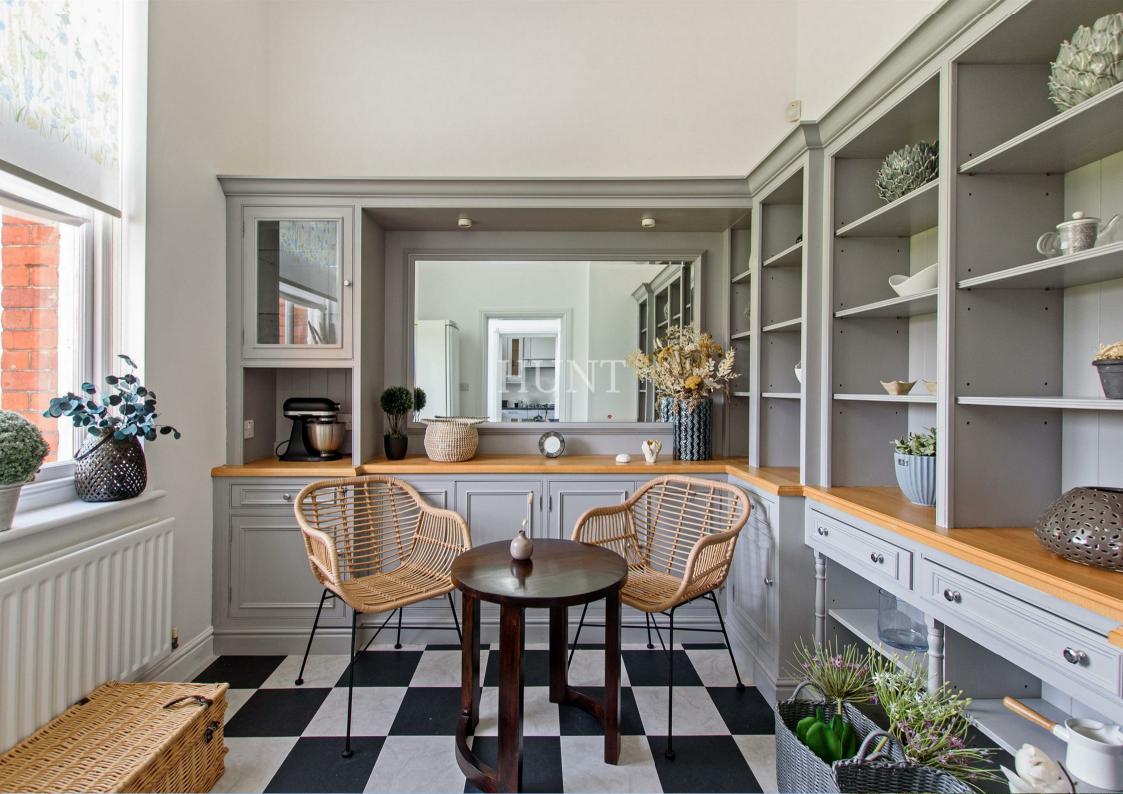

Boasting four bedrooms, three bathrooms and a very spacious reception room. Benefitting its own front door, high ceilings and sash windows. Fully integrated kitchen with black granite worktops and Amtico flooring, separate dining room with bespoke shelving units.