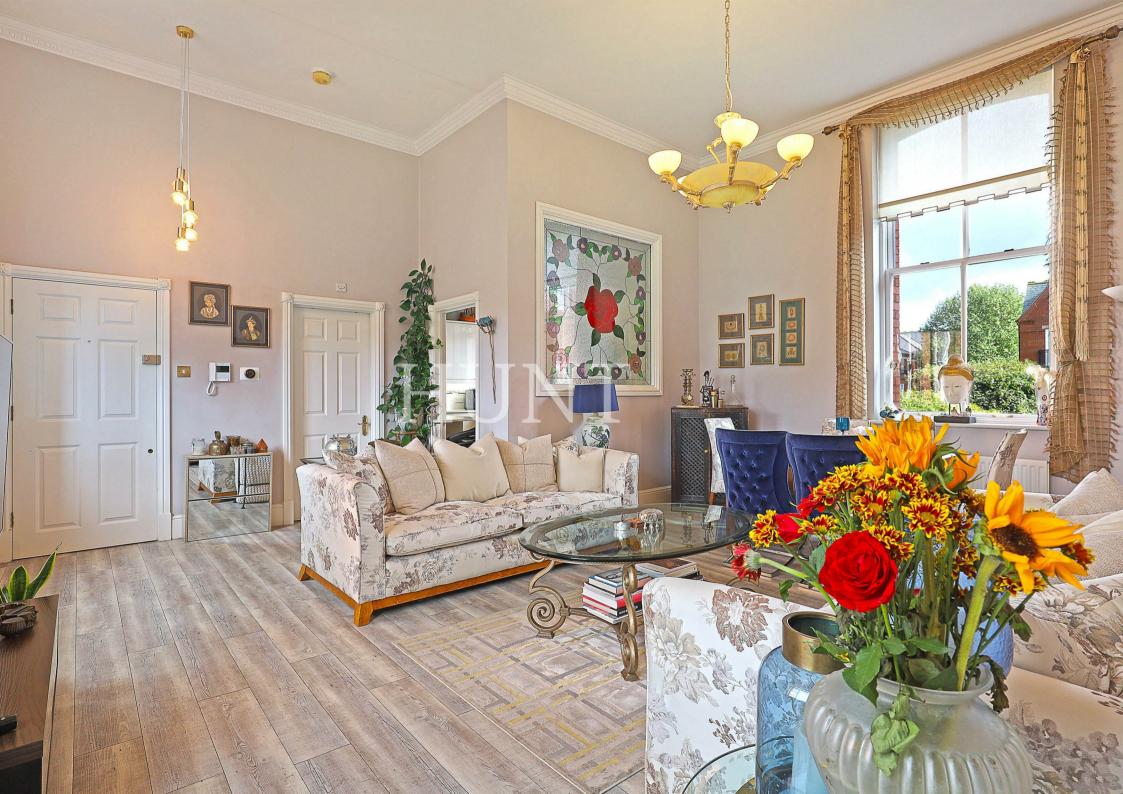

Tavistock House | Repton Park | Woodford Green | IG8

Offers Over £500,000

Luxury first floor two double bedroom apartment set within the period buildings with high ceilings and sash windows.

Contemporary integrated kitchen with quartz worktops and breakfast bar.

Spacious lounge diner with South West facing uninterrupted views to

Tavistock House's own private gated garden area.

Repton Park is a prestigious gated development with 24 hour security patrol guard's and concierge,145 acres of mature parkland and an exclusive Virgin Active health club with spa facilities, gym and pool.