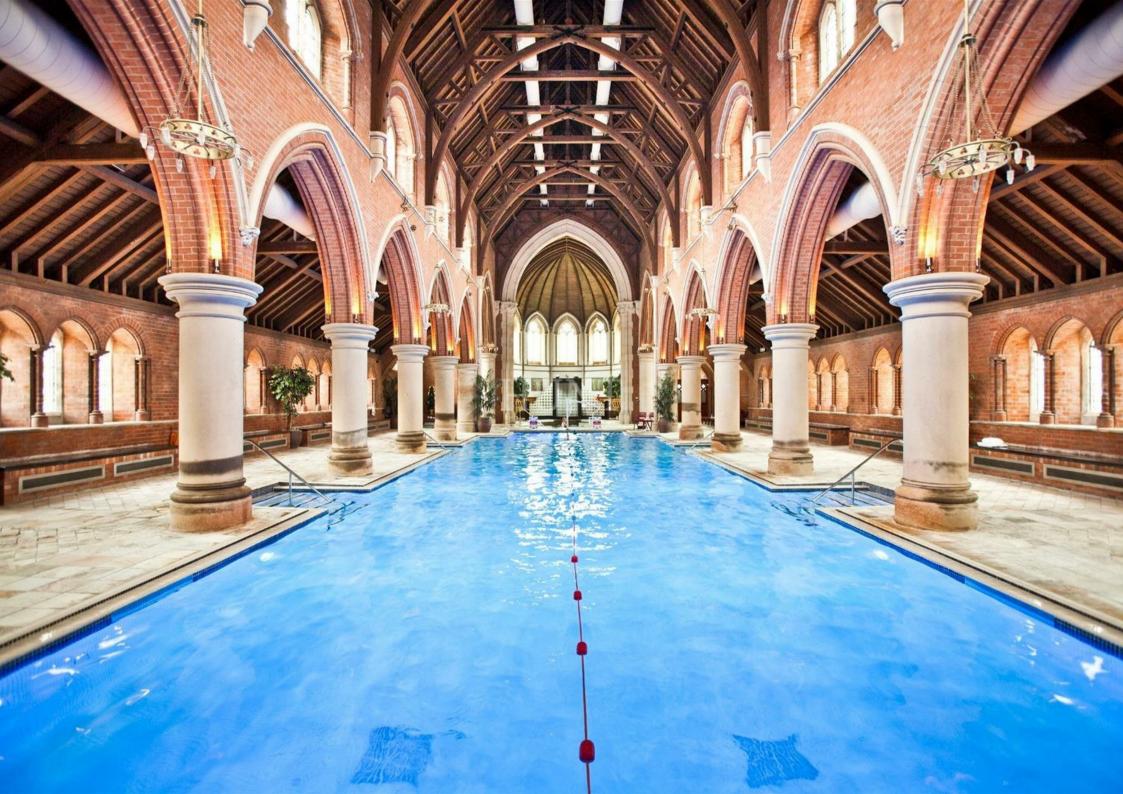

Spacious lounge diner with South West facing uninterrupted views to

Tavistock House's own private gated garden area.

Repton Park is a prestigious gated development with 24 hour security patrol guard's and concierge,145 acres of mature parkland and an exclusive Virgin Active health club with spa facilities, gym and pool.