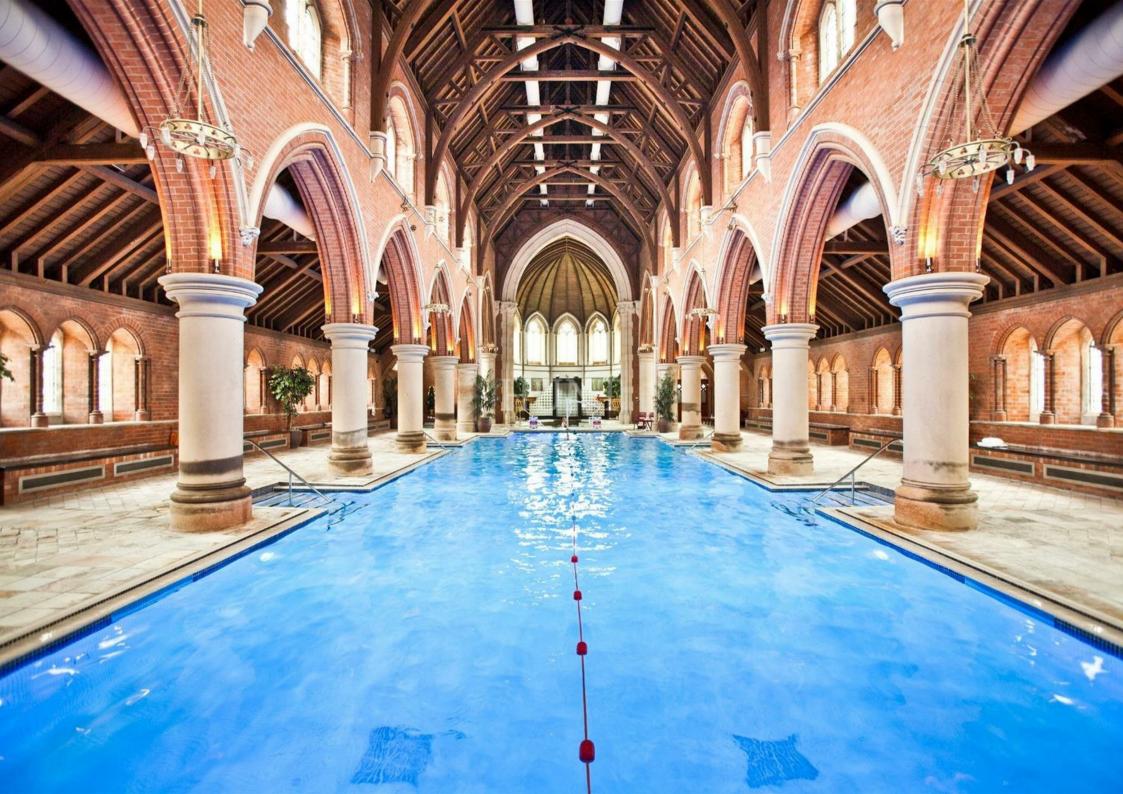

Spacious lounge diner with South West facing uninterrupted views to

Tavistock House's own private gated garden area.

Repton Park is a prestigious gated development with 24 concierge, night time security ,145 acres of mature parkland and an exclusive Virgin Active health club with spa facilities, gym and pool.