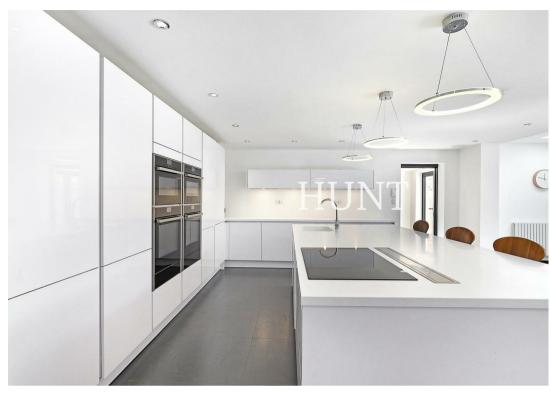

Just a short walk or drive to the high street and central line tube and all major motorways.

Offering three reception rooms on the ground floor with bifold doors from the main reception kitchen family room directly onto the very level garden. Outdoor dining area under a smart canopy with feature fire and large patio entertaining area to enjoy evenings in this tranquil setting.

Separate newly fitted utility room just off the kitchen diner, also a smart office to the front of the house and a great sized second reception.

Five double bedrooms, four of those on the first floor, two with ensuite shower rooms and a large family bathroom with oversized freestanding bath tub.