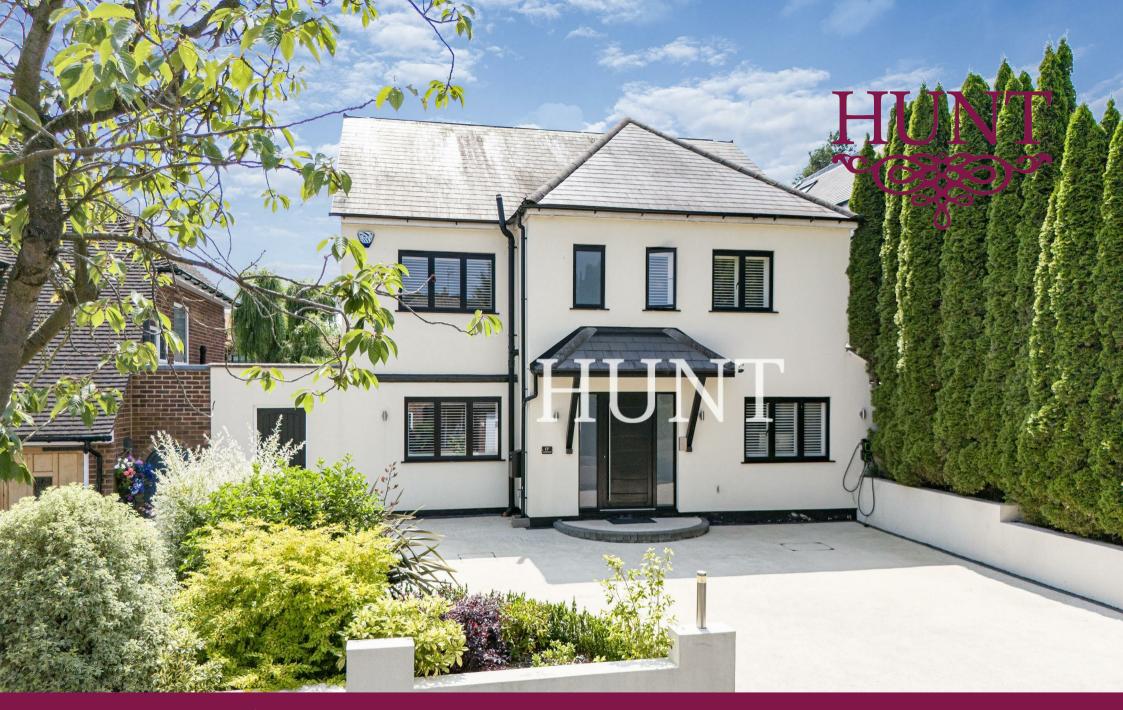

Campions | Loughton | IG10

Offers In Excess Of £1,699,000

Nestled within one of the most sought after roads in Loughton on the Goldings Manor Estate is this five double bedroom detached property listed exclusively with Hunt.

Just a short walk or drive to the high street and central line tube and all major motorways.

Offering three reception rooms on the ground floor with bifold doors from the main reception kitchen family room directly onto the very level garden. Outdoor dining area under a smart canopy with feature fire and large patio entertaining area to enjoy evenings in this tranquil setting.