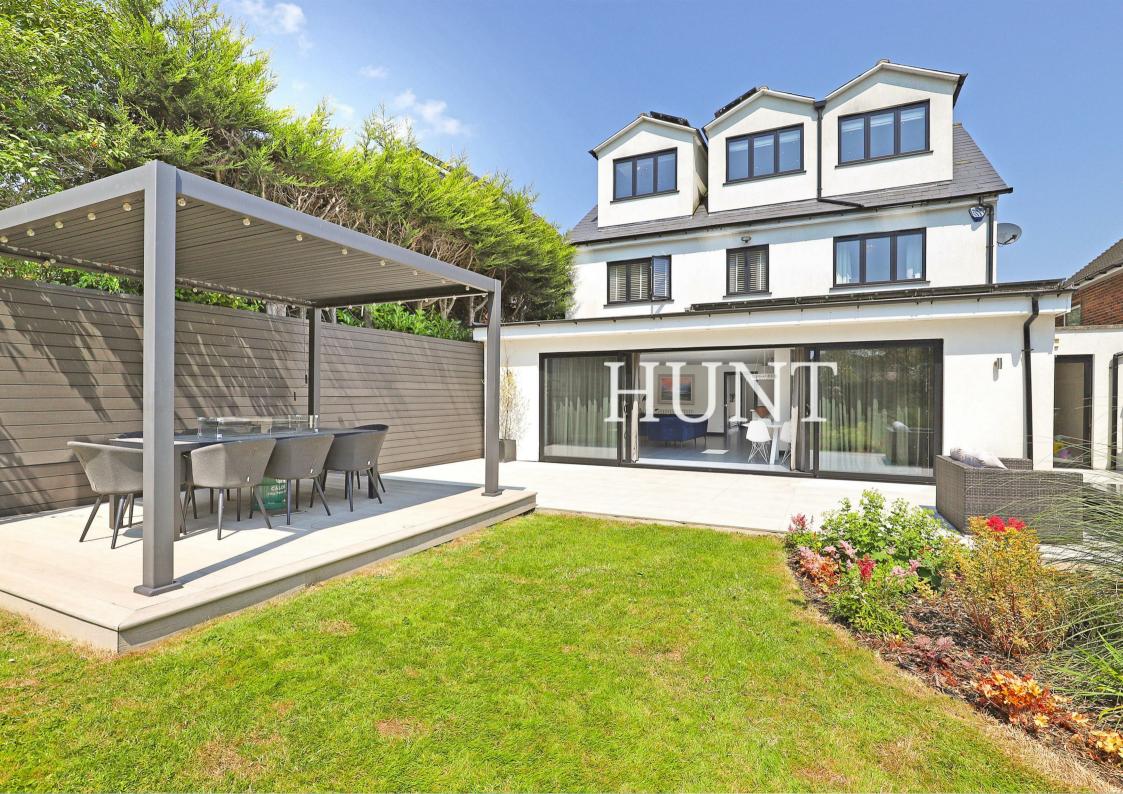

Just a short walk or drive to the high street and central line tube and all major motorways.

Offering three reception rooms on the ground floor with bifold doors from the main reception kitchen family room directly onto the very level garden. Outdoor dining area under a smart canopy with feature fire and large patio entertaining area to enjoy evenings in this tranquil setting.