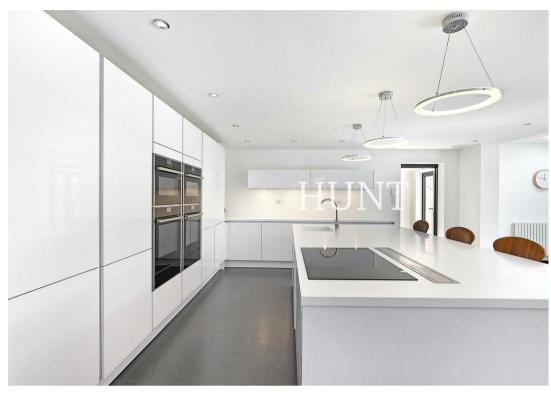

Separate newly fitted utility room just off the kitchen diner, also a smart office to the front of the house and a great sized second reception.

Five double bedrooms, four of those on the first floor, two with ensuite shower rooms and a large family bathroom with oversized freestanding bath tub.