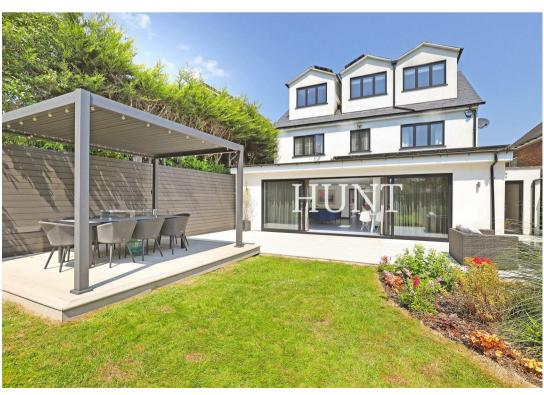

Just a short walk or drive to the high street and central line tube and all major motorways.

Offering three reception rooms on the ground floor with bifold doors from the main reception kitchen family room directly onto the very level garden. Outdoor dining area under a smart canopy with feature fire and large patio entertaining area to enjoy evenings in this tranquil setting.