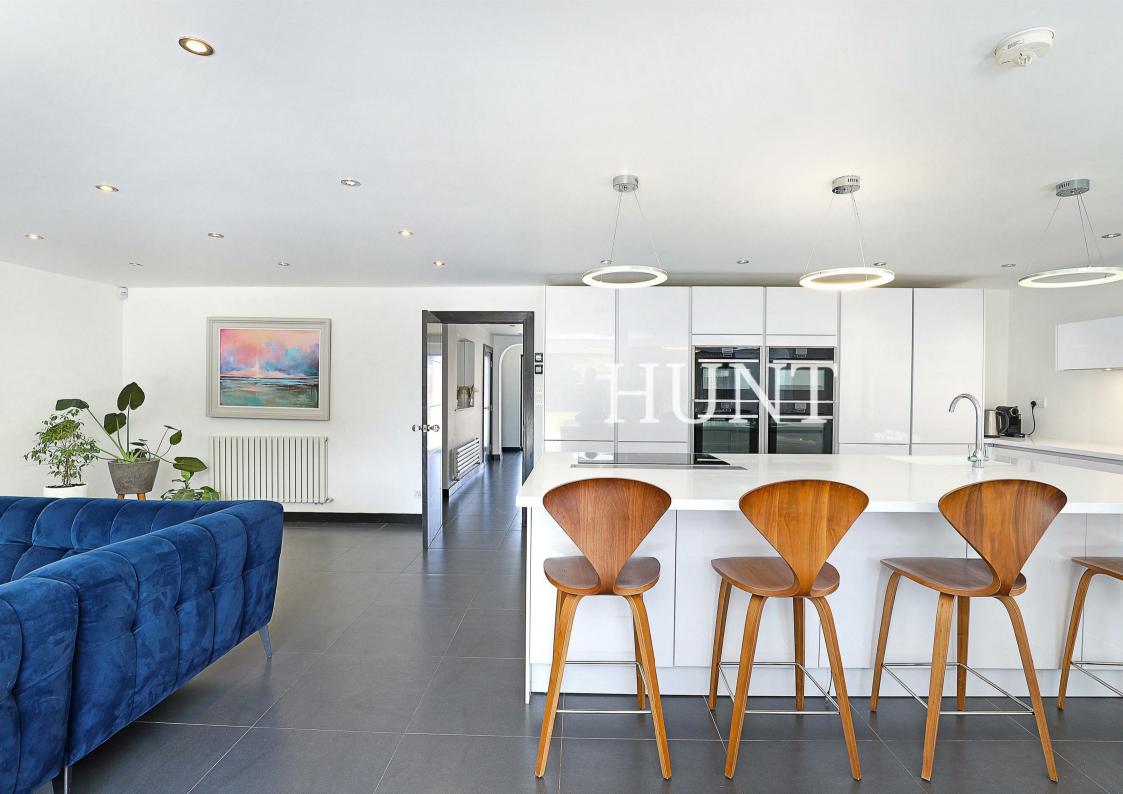

Just a short walk or drive to the high street and central line tube and all major motorways.

Offering three reception rooms on the ground floor with bifold doors from the main reception kitchen family room directly onto the very level garden. Outdoor dining area under a smart canopy with feature fire and large patio entertaining area to enjoy evenings in this tranquil setting.

Separate newly fitted utility room just off the kitchen diner, also a smart office to the front of the house and a great sized second reception.

Five double bedrooms, four of those on the first floor, two with ensuite shower rooms and a large family bathroom with oversized freestanding bath tub.