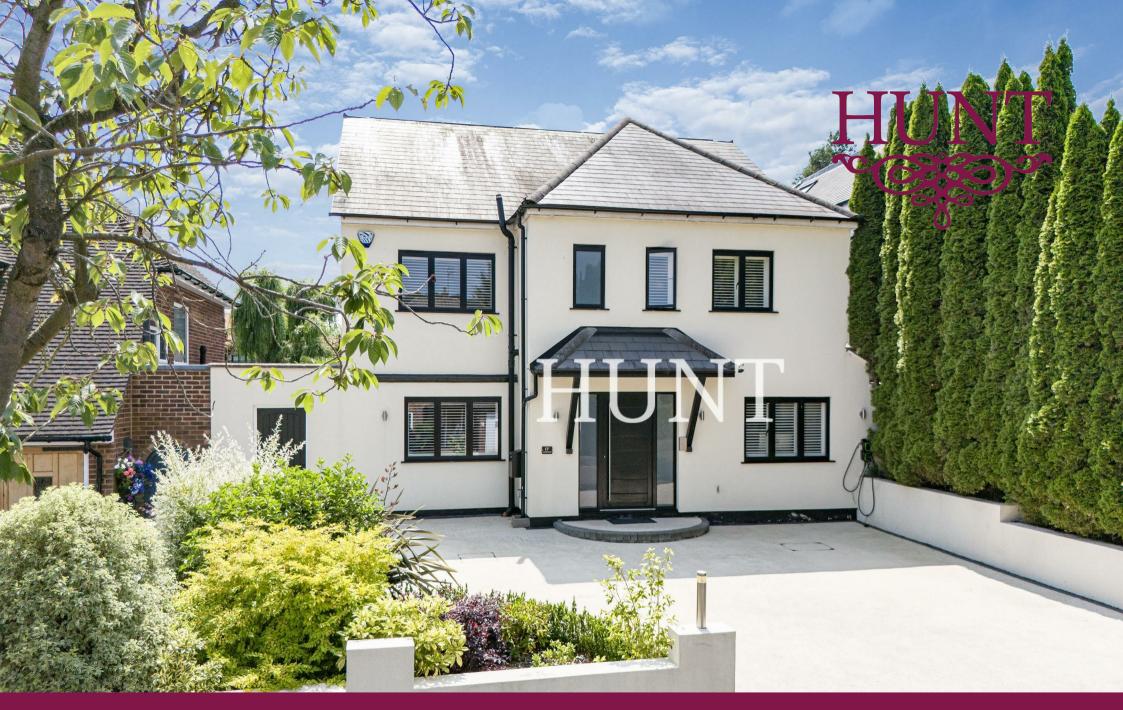

Campions | Loughton | IG10

Offers In Excess Of £1,750,000

Nestled within one of the most sought after roads in Loughton on the Goldings Manor Estate is this five double bedroom detached property listed exclusively with Hunt.

Exceptionally large Principal bedroom, ensuite bathroom and dressing room across the whole top floor.

Sole Agent, Chain Free

- CONTEMPORARY DETACHED PROPERTY
  - FIVE DOUBLE BEDROOMS
    - THREE RECEPTIONS
    - THREE BATHROOMS
- NEAR TO ALL THE BEST LOCAL SCHOOLS
- LOUGHTON AND EPPING HIGH STREET NEARBY
- DAVID LLOYD GYM WITH KIDS CLUB & OUTDOOR POOL
  - LARGE SECURE DRIVEWAY FOR FOUR CARS
    - EXCLUSIVELY LISTED WITH HUNT
    - VIEWING BY APPOINTMENT ONLY