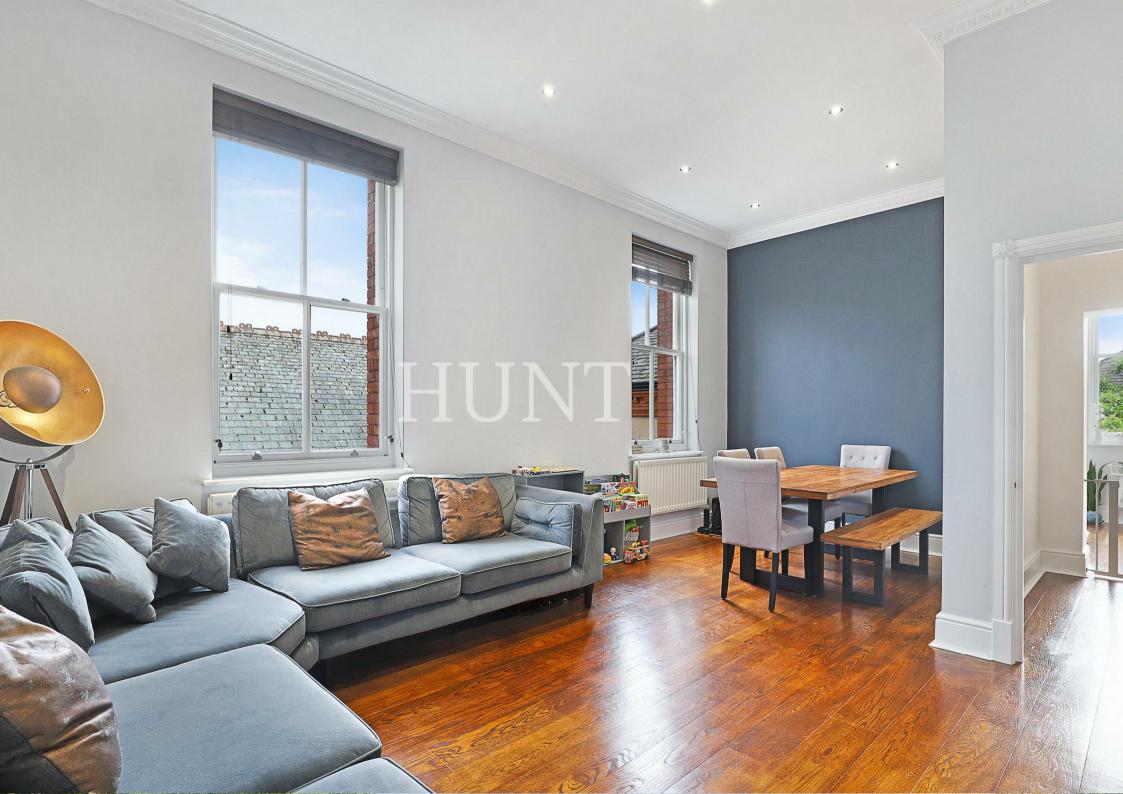

This stylish and immaculately presented two bedroom two bathroom top floor apartment is set within one of the original period buildings with sash windows, high ceilings and an abundance of beautiful natural light pouring in. Comprises of a spacious lounge & dining area with wooden flooring throughout. Brand new kitchen with utility/storage space, Principal bedroom leading to a stylish new en suite shower room. The second bedroom with fully fitted wardrobes floor to ceiling is currently being used as an office. The contemporary family bathroom is also newly fitted.

By appointment only

Chain Free

- Top floor apartment with magnificent views
  - Two bedrooms
  - Two bathrooms
  - Private parking for two cars
  - 24 hour concierge & night security
    - 145 acres of mature parkland
    - Virgin active spa & gym onsite
      - Sole agent
      - Chain free