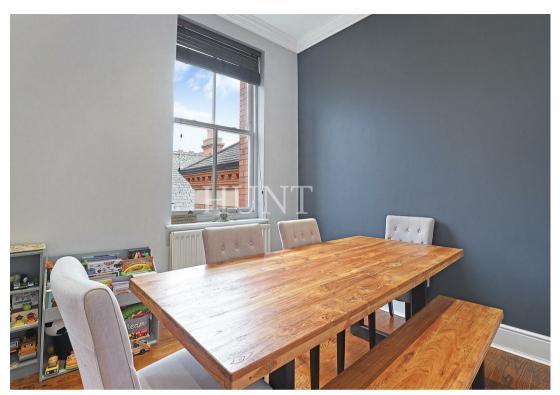

This stylish and immaculately presented two bedroom two bathroom top floor apartment is set within one of the original period buildings with sash windows, high ceilings and an abundance of beautiful natural light pouring in. Comprises of a spacious lounge & dining area with wooden flooring throughout. Brand new kitchen with utility/storage space, Principal bedroom leading to a stylish new en suite shower room. The second bedroom with fully fitted wardrobes floor to ceiling is currently being used as an office. The contemporary family bathroom is also newly fitted.