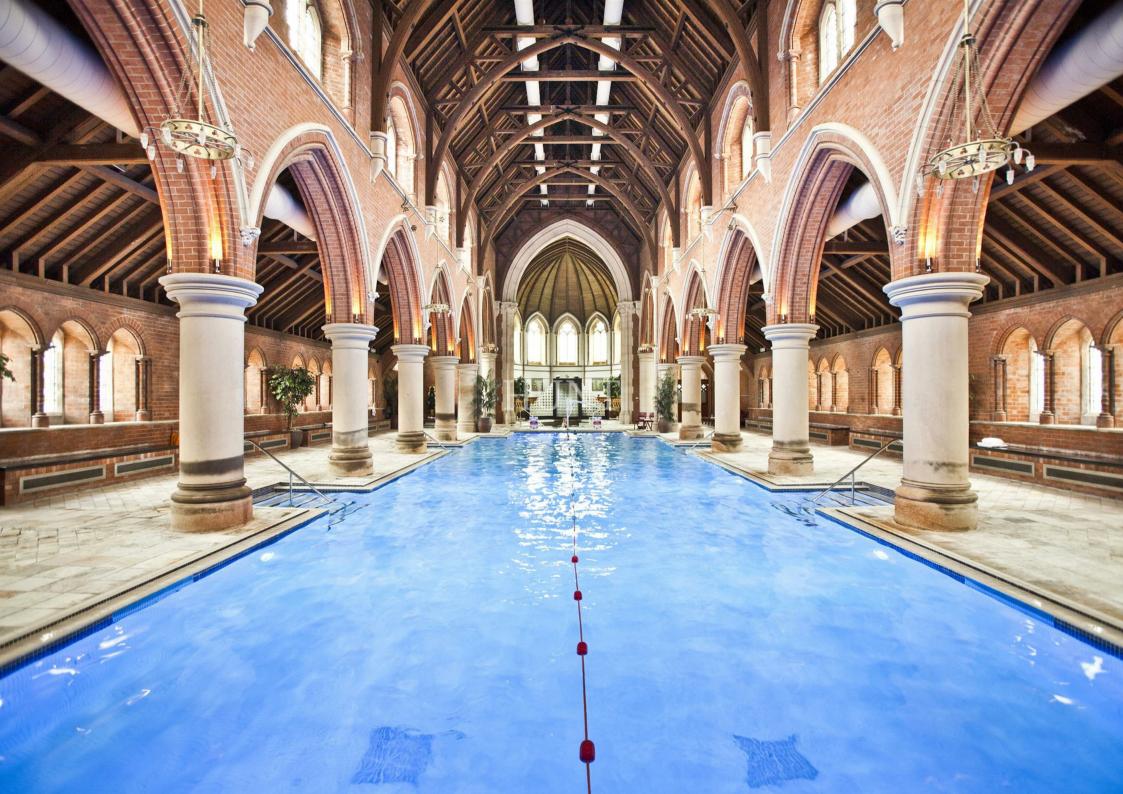

By appointment only

Chain Free

- Top floor apartment with magnificent views
  - Two bedrooms
  - Two bathrooms
  - Private parking for two cars
  - 24 hour concierge & night security
    - 145 acres of mature parkland
    - Virgin active spa & gym onsite
      - Sole agent
      - Chain free