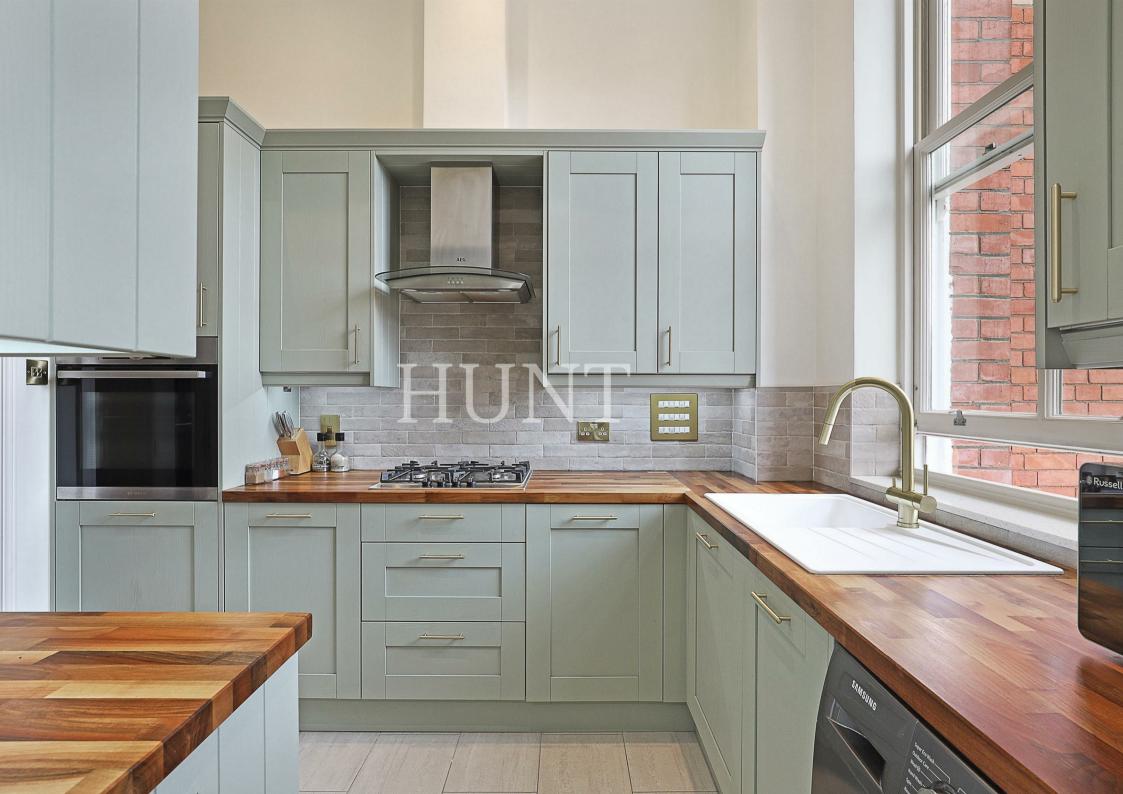

This stylish and immaculately presented two bedroom two bathroom top floor apartment is set within one of the original period buildings with sash windows, high ceilings and an abundance of beautiful natural light pouring in. Comprises of a spacious lounge & dining area with wooden flooring throughout. Brand new kitchen with utility/storage space, Principal bedroom leading to a stylish new en suite shower room. The second bedroom with fully fitted wardrobes floor to ceiling is currently being used as an office. The contemporary family bathroom is also newly fitted.