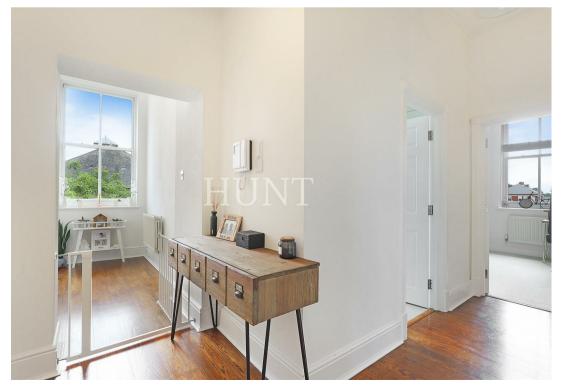

This stylish and immaculately presented two bedroom two bathroom top floor apartment is set within one of the original period buildings with sash windows, high ceilings and an abundance of beautiful natural light pouring in. Comprises of a spacious lounge & dining area with wooden flooring throughout. Brand new kitchen with utility/storage space, Principal bedroom leading to a stylish new en suite shower room. The second bedroom with fully fitted wardrobes floor to ceiling is currently being used as an office. The contemporary family bathroom is also newly fitted.