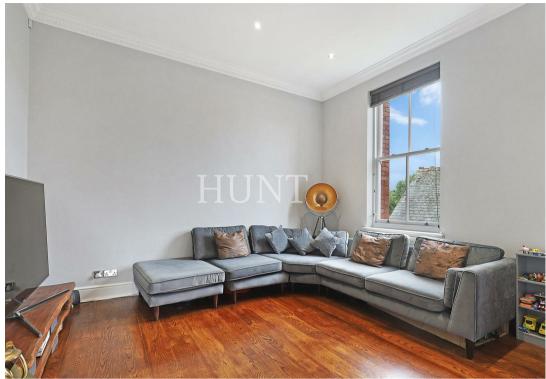

This stylish and immaculately presented two bedroom two bathroom top floor apartment is set within one of the original period buildings with sash windows, high ceilings and an abundance of beautiful natural light pouring in. Comprises of a spacious lounge & dining area with wooden flooring throughout. Brand new kitchen with utility/storage space, Principal bedroom leading to a stylish new en suite shower room. The second bedroom with fully fitted wardrobes floor to ceiling is currently being used as an office. The contemporary family bathroom is also newly fitted.