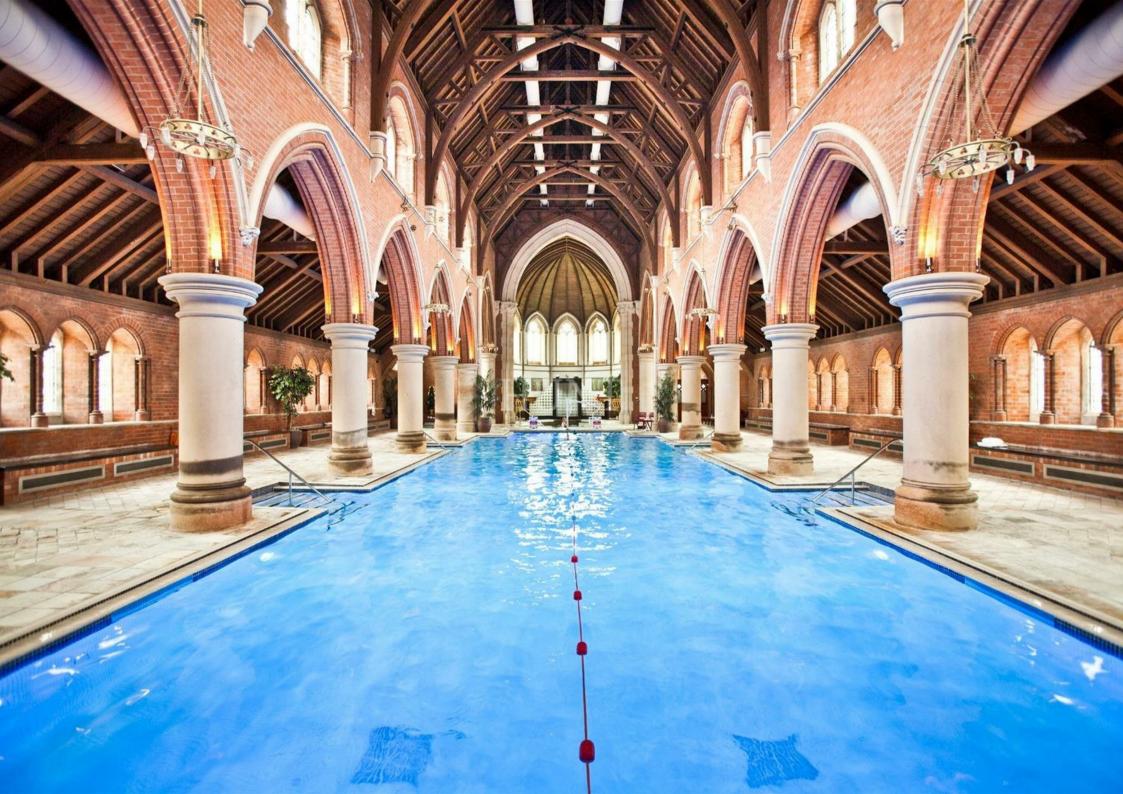

One of the standout features of this property is the exclusive amenities it offers. From 24-hour patrol guards and concierge porters to a Virgin Active gym, spa, swimming pool housed in a gothic chapel, and a variety of classes to enjoy, you'll have everything you need right at your doorstep.