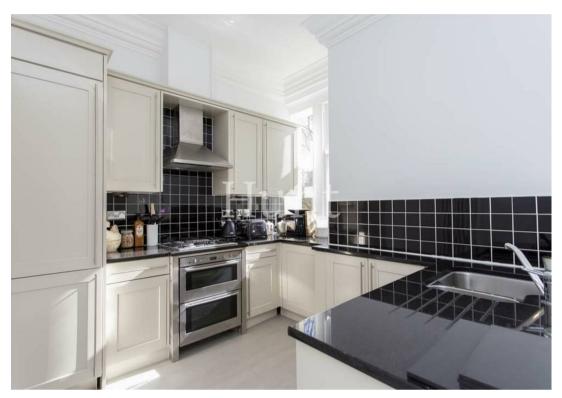

This home offers light and bright living accommodation, high ceilings, large sash windows, a semi open plan fully modernised kitchen with integrated appliances, three double bedrooms, two bathrooms (one being an en-suite) and ample storage space throughout. This home offers something more quirky than the average property offered to the market, with it's exposed wooden beams and mezzanine level.