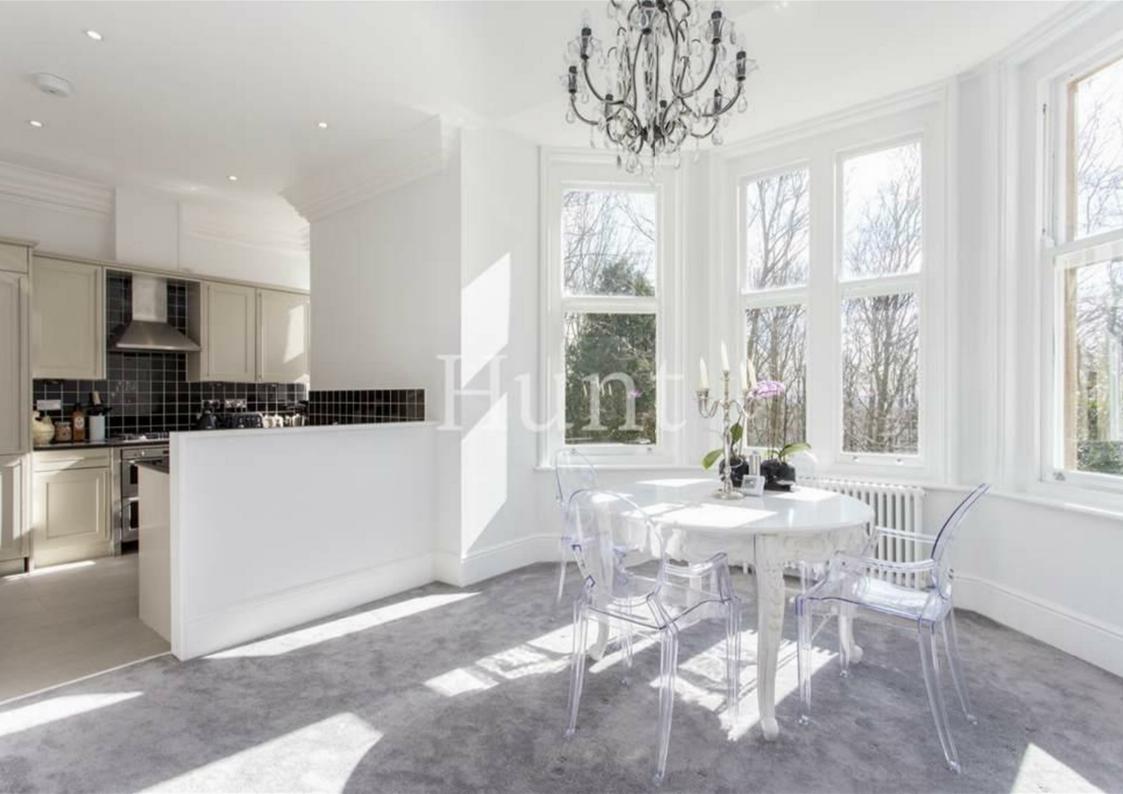

This home offers light and bright living accommodation, high ceilings, large sash windows, a semi open plan fully modernised kitchen with integrated appliances, three double bedrooms, two bathrooms (one being an en-suite) and ample storage space throughout. This home offers something more quirky than the average property offered to the market, with it's exposed wooden beams and mezzanine level.