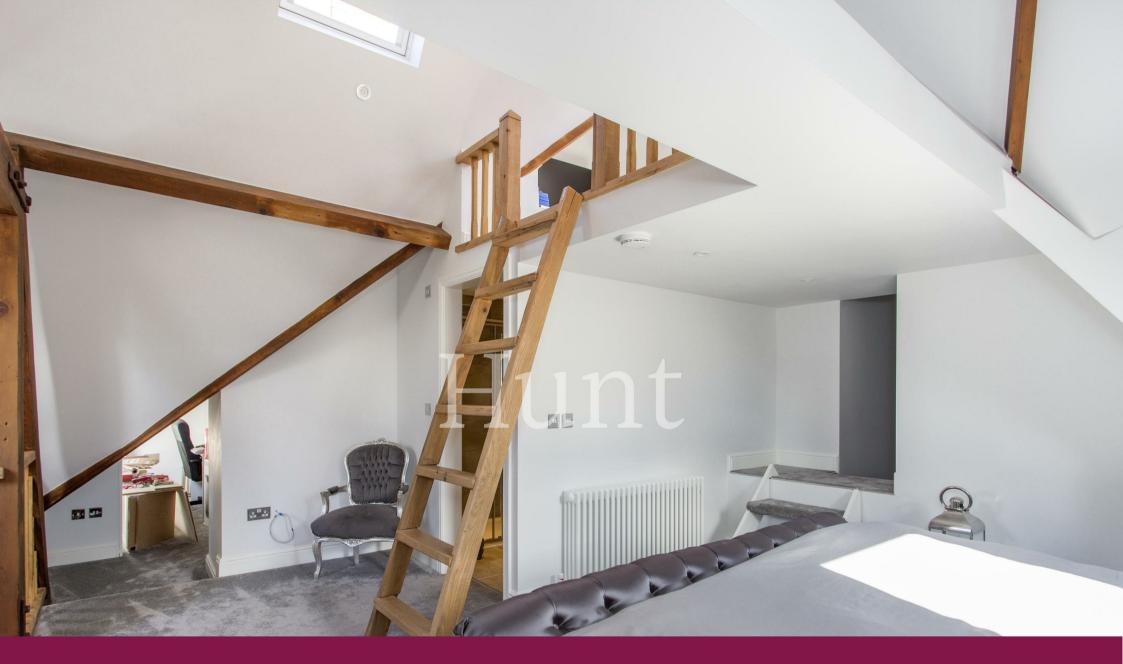

This home offers light and bright living accommodation, high ceilings, large sash windows, a semi open plan fully modernised kitchen with integrated appliances, three double bedrooms, two bathrooms (one being an en-suite) and ample storage space throughout. This home offers something more quirky than the average property offered to the market, with it's exposed wooden beams and mezzanine level.