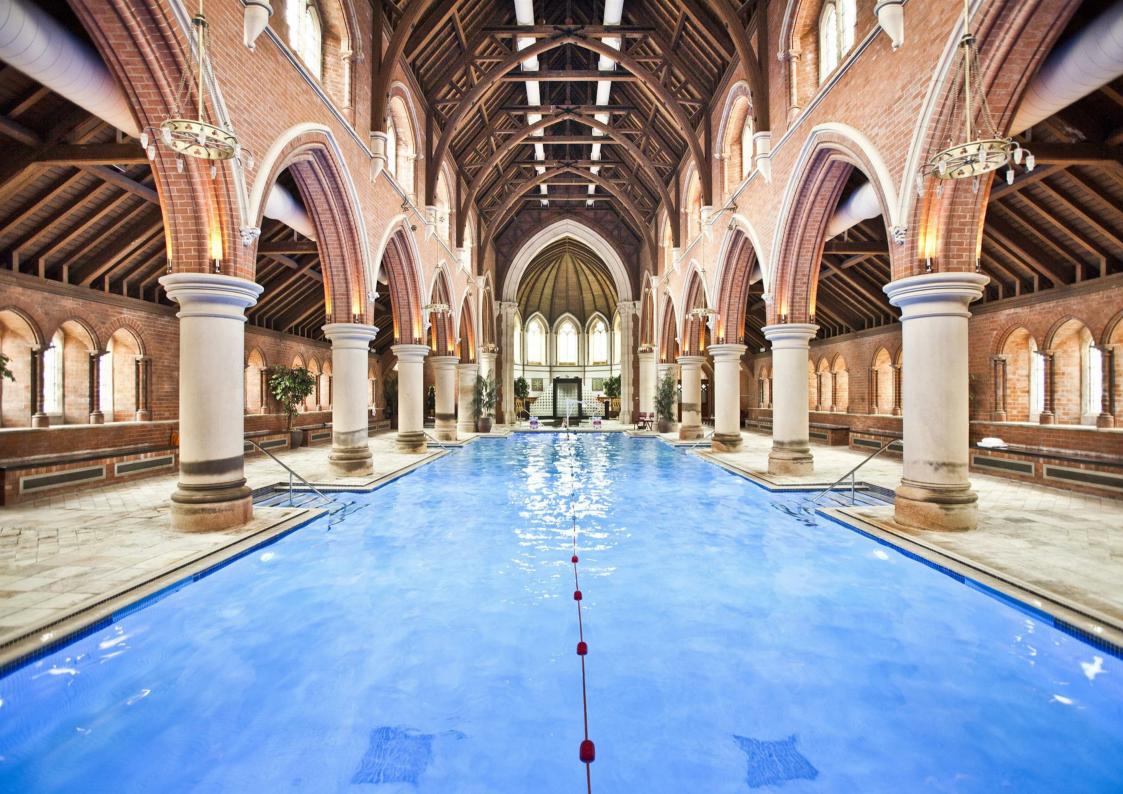

A superb option if you are sharers or a family.

Repton Park is a luxury, secure gated complex surrounded by 145 acres of mature woodland. On site is Virgin Active with its amazing swimming pool and spa (additional cost).