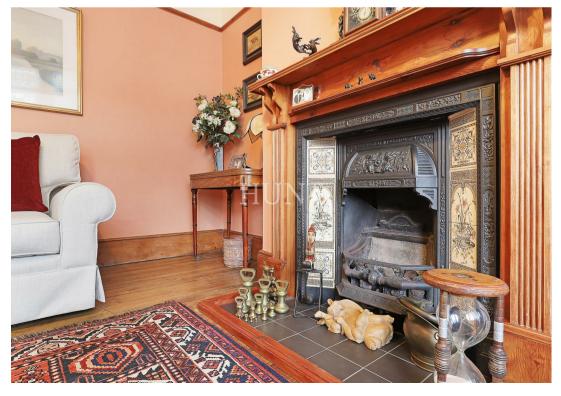

Viewing by appointment only.

FOUR BEDROOM VICTORIAN TERRACED HOUSE
NEWLY FITTED KITCHEN & OPEN PLAN DINING AREA
SUMMER ROOM WITH DOORS ONTO THE PRETTY GARDEN

NEW SASH WINDOWS

STUNNING LOFT CONVERSION PRINCIPAL BEDROOM & EN SUITE SHOWER ROOM
CHARMING TRADITIONAL LOUNGE WITH SOLID WOODEN FLOORS & FEATURE FIREPLACE
GREAT LOCATION 10 MINS WALK TO EPPING FOREST