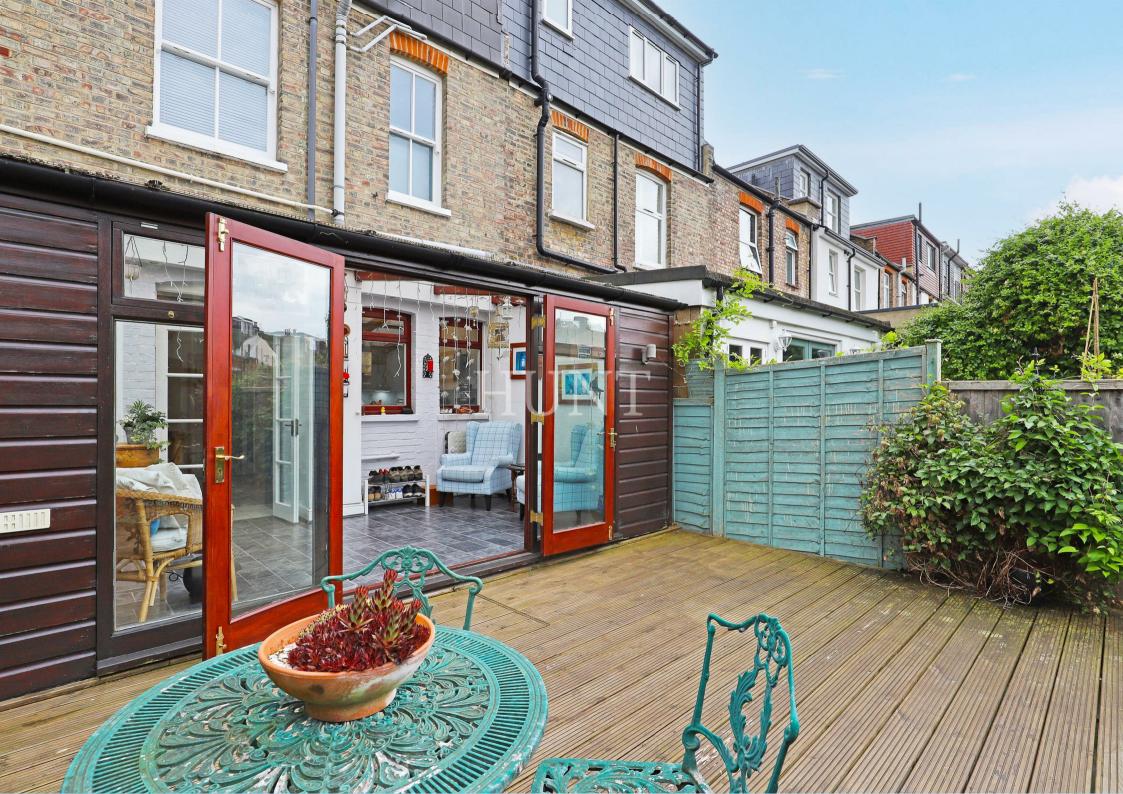

## Liverpool Road | | Leyton | E10

Offers In Excess Of £850,000

A charming Victorian terraced house on the ever popular Barclay Estate & within close proximity to Epping Forest, the property is set over three floors with a stunning loft conversion which is a beautifully presented principal suite. Recently fitted kitchen with brand new appliances, white stone surfaces and open plan dining room, leading to a bright conservatory with doors to a pretty mature rear garden.