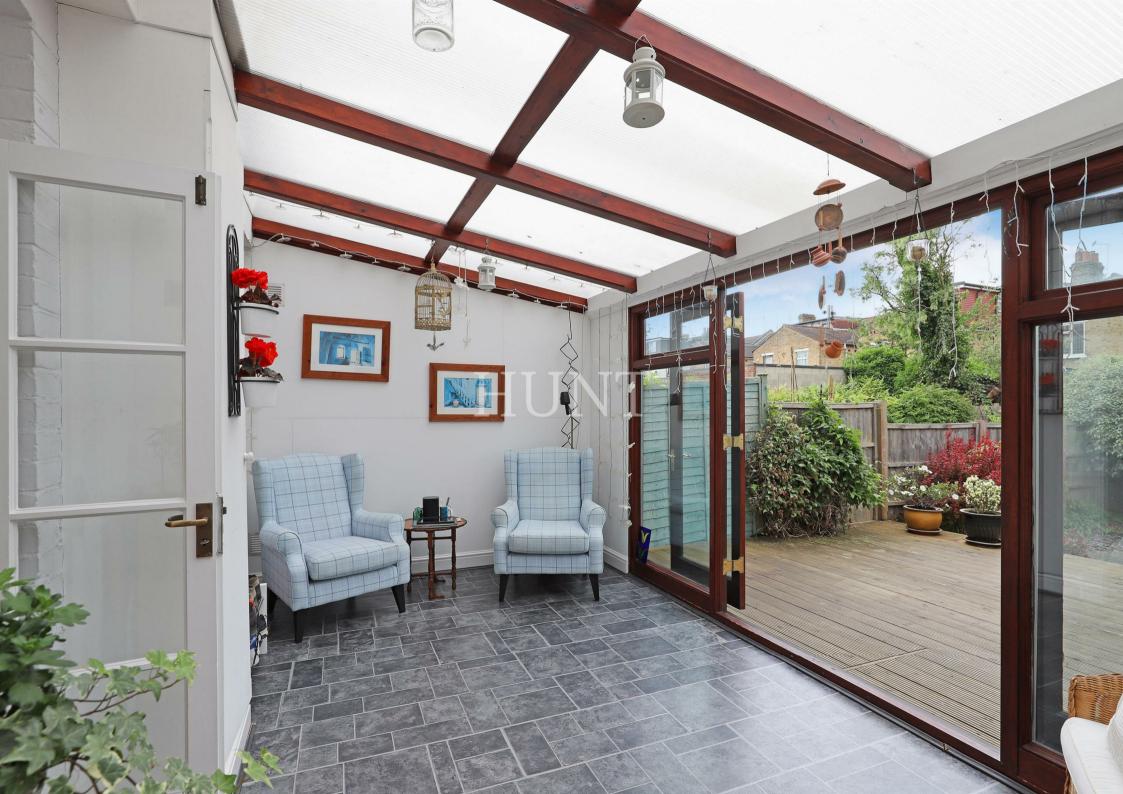

## Liverpool Road | | Leyton | E10

Offers In Excess Of £850,000

A charming Victorian terraced house on the ever popular Barclay Estate & within close proximity to Epping Forest, the property is set over three floors with a stunning loft conversion which is a beautifully presented principal suite. Recently fitted kitchen with brand new appliances, white stone surfaces and open plan dining room, leading to a bright conservatory with doors to a pretty mature rear garden.

Viewing by appointment only.

FOUR BEDROOM VICTORIAN TERRACED HOUSE
NEWLY FITTED KITCHEN & OPEN PLAN DINING AREA
SUMMER ROOM WITH DOORS ONTO THE PRETTY GARDEN

NEW SASH WINDOWS

STUNNING LOFT CONVERSION PRINCIPAL BEDROOM & EN SUITE SHOWER ROOM
CHARMING TRADITIONAL LOUNGE WITH SOLID WOODEN FLOORS & FEATURE FIREPLACE
GREAT LOCATION 10 MINS WALK TO EPPING FOREST