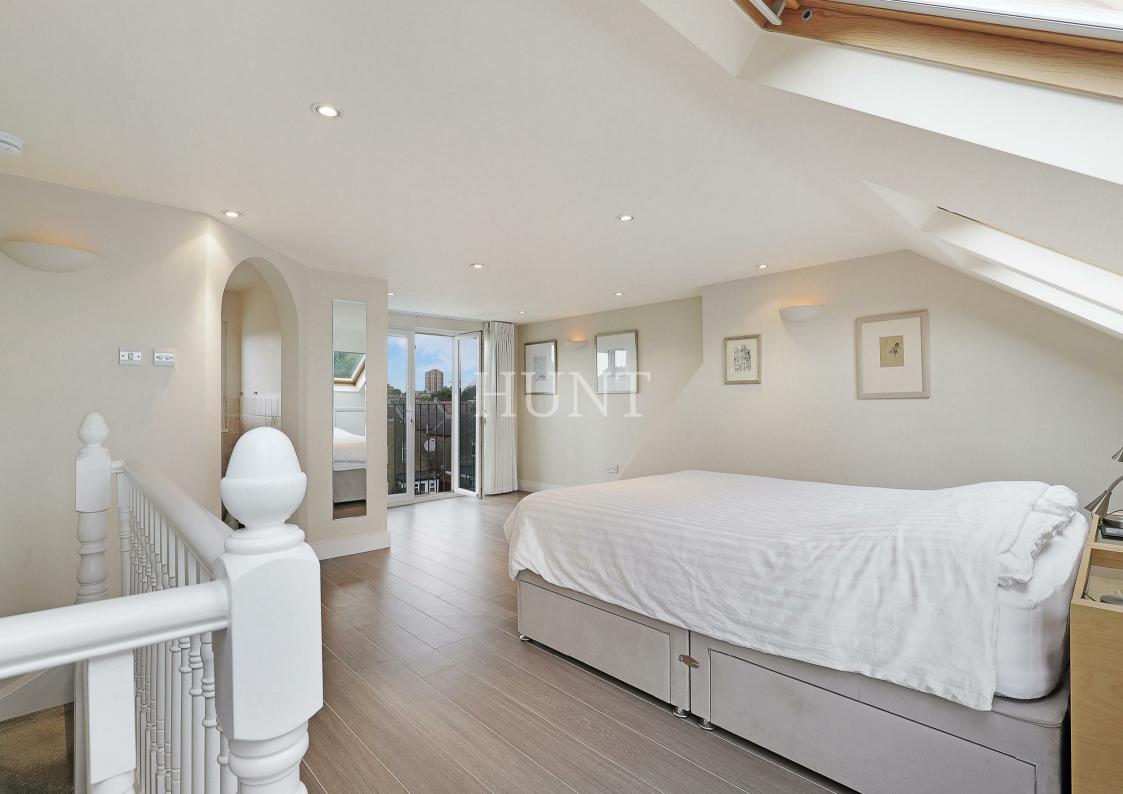

## Liverpool Road | | Leyton | E10

Offers In Excess Of £850,000

A charming Victorian terraced house on the ever popular Barclay Estate & within close proximity to Epping Forest, the property is set over three floors with a stunning loft conversion which is a beautifully presented principal suite. Recently fitted kitchen with brand new appliances, white stone surfaces and open plan dining room, leading to a bright conservatory with doors to a pretty mature rear garden.

Viewing by appointment only.

FOUR BEDROOM VICTORIAN TERRACED HOUSE
NEWLY FITTED KITCHEN & OPEN PLAN DINING AREA
SUMMER ROOM WITH DOORS ONTO THE PRETTY GARDEN

NEW SASH WINDOWS

STUNNING LOFT CONVERSION PRINCIPAL BEDROOM & EN SUITE SHOWER ROOM
CHARMING TRADITIONAL LOUNGE WITH SOLID WOODEN FLOORS & FEATURE FIREPLACE
GREAT LOCATION 10 MINS WALK TO EPPING FOREST