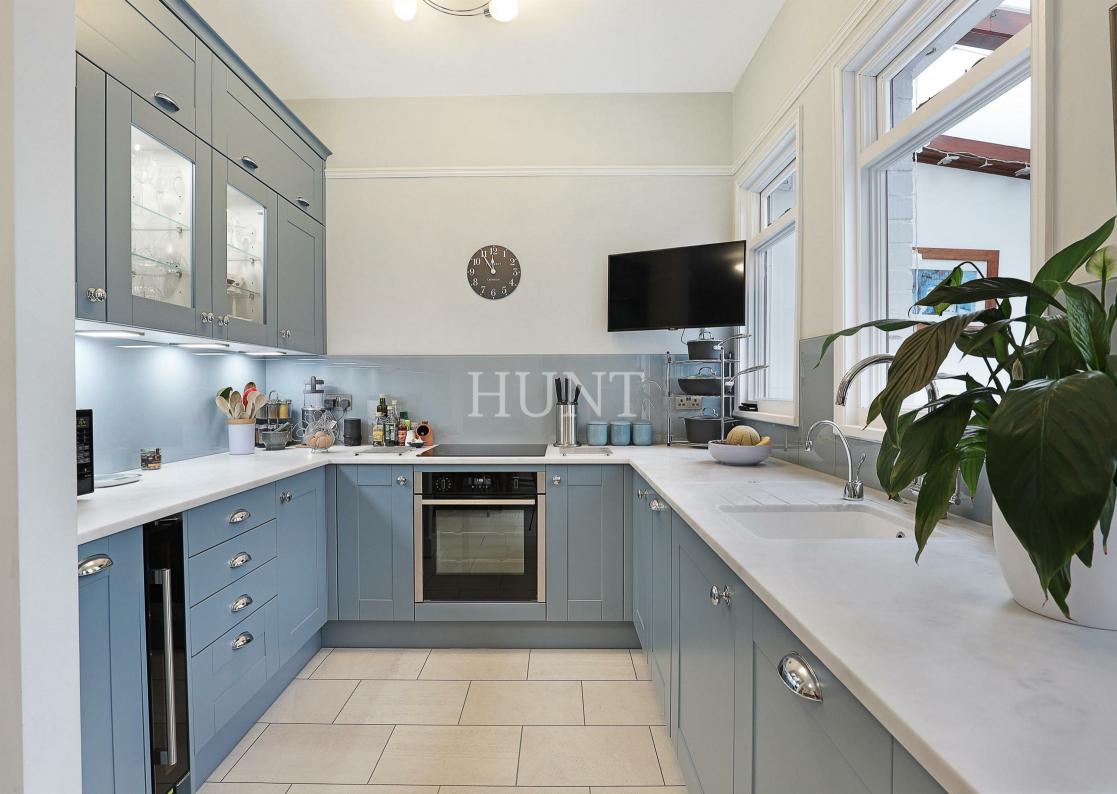

## Liverpool Road | | Leyton | E10

Offers In Excess Of £850,000

A charming Victorian terraced house on the ever popular Barclay Estate & within close proximity to Epping Forest, the property is set over three floors with a stunning loft conversion which is a beautifully presented principal suite. Recently fitted kitchen with brand new appliances, white stone surfaces and open plan dining room, leading to a bright conservatory with doors to a pretty mature rear garden.

Viewing by appointment only.

FOUR BEDROOM VICTORIAN TERRACED HOUSE
NEWLY FITTED KITCHEN & OPEN PLAN DINING AREA
SUMMER ROOM WITH DOORS ONTO THE PRETTY GARDEN

NEW SASH WINDOWS

STUNNING LOFT CONVERSION PRINCIPAL BEDROOM & EN SUITE SHOWER ROOM
CHARMING TRADITIONAL LOUNGE WITH SOLID WOODEN FLOORS & FEATURE FIREPLACE
GREAT LOCATION 10 MINS WALK TO EPPING FOREST