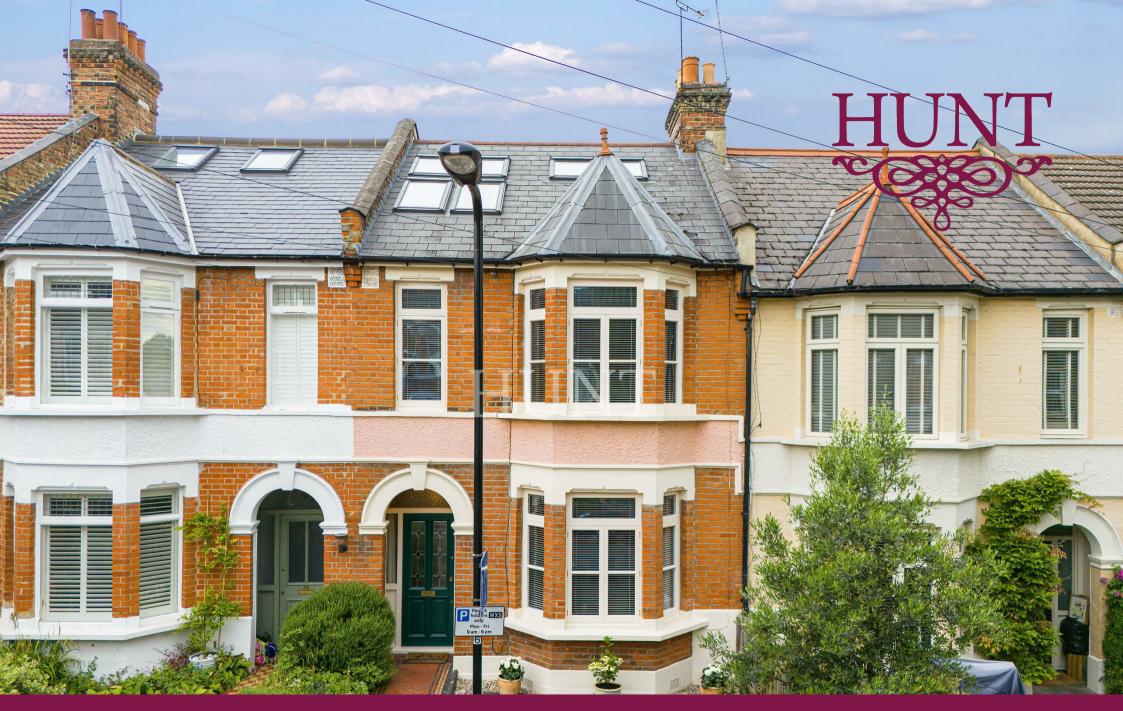

## Liverpool Road | | Leyton | E10

Offers In Excess Of £850,000

A charming Victorian terraced house on the ever popular Barclay Estate & within close proximity to Epping Forest, the property is set over three floors with a stunning loft conversion which is a beautifully presented principal suite. Recently fitted kitchen with brand new appliances, white stone surfaces and open plan dining room, leading to a bright conservatory with doors to a pretty mature rear garden.

Viewing by appointment only.

FOUR BEDROOM VICTORIAN TERRACED HOUSE
NEWLY FITTED KITCHEN & OPEN PLAN DINING AREA
SUMMER ROOM WITH DOORS ONTO THE PRETTY GARDEN

NEW SASH WINDOWS

STUNNING LOFT CONVERSION PRINCIPAL BEDROOM & EN SUITE SHOWER ROOM
CHARMING TRADITIONAL LOUNGE WITH SOLID WOODEN FLOORS & FEATURE FIREPLACE
GREAT LOCATION 10 MINS WALK TO EPPING FOREST