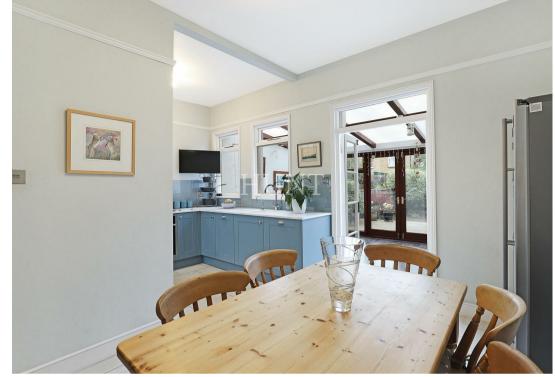

## Liverpool Road | | Leyton | E10

Offers In Excess Of £850,000

A charming Victorian terraced house on the ever popular Barclay Estate & within close proximity to Epping Forest, the property is set over three floors with a stunning loft conversion which is a beautifully presented principal suite. Recently fitted kitchen with brand new appliances, white stone surfaces and open plan dining room, leading to a bright conservatory with doors to a pretty mature rear garden.

Viewing by appointment only.

FOUR BEDROOM VICTORIAN TERRACED HOUSE
NEWLY FITTED KITCHEN & OPEN PLAN DINING AREA
SUMMER ROOM WITH DOORS ONTO THE PRETTY GARDEN

NEW SASH WINDOWS

STUNNING LOFT CONVERSION PRINCIPAL BEDROOM & EN SUITE SHOWER ROOM
CHARMING TRADITIONAL LOUNGE WITH SOLID WOODEN FLOORS & FEATURE FIREPLACE
GREAT LOCATION 10 MINS WALK TO EPPING FOREST