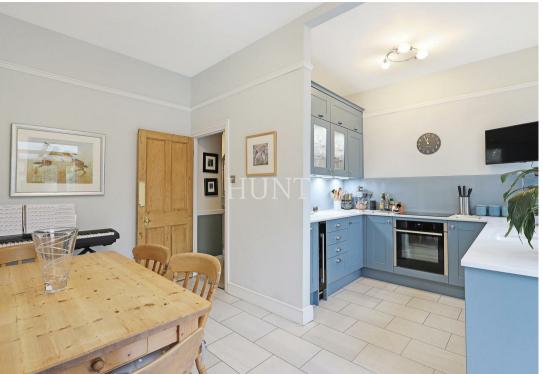

## Liverpool Road | | Leyton | E10

Offers In Excess Of £850,000

A charming Victorian terraced house on the ever popular Barclay Estate & within close proximity to Epping Forest, the property is set over three floors with a stunning loft conversion which is a beautifully presented principal suite. Recently fitted kitchen with brand new appliances, white stone surfaces and open plan dining room, leading to a bright conservatory with doors to a pretty mature rear garden.

Viewing by appointment only.

FOUR BEDROOM VICTORIAN TERRACED HOUSE
NEWLY FITTED KITCHEN & OPEN PLAN DINING AREA
SUMMER ROOM WITH DOORS ONTO THE PRETTY GARDEN

NEW SASH WINDOWS

STUNNING LOFT CONVERSION PRINCIPAL BEDROOM & EN SUITE SHOWER ROOM
CHARMING TRADITIONAL LOUNGE WITH SOLID WOODEN FLOORS & FEATURE FIREPLACE
GREAT LOCATION 10 MINS WALK TO EPPING FOREST