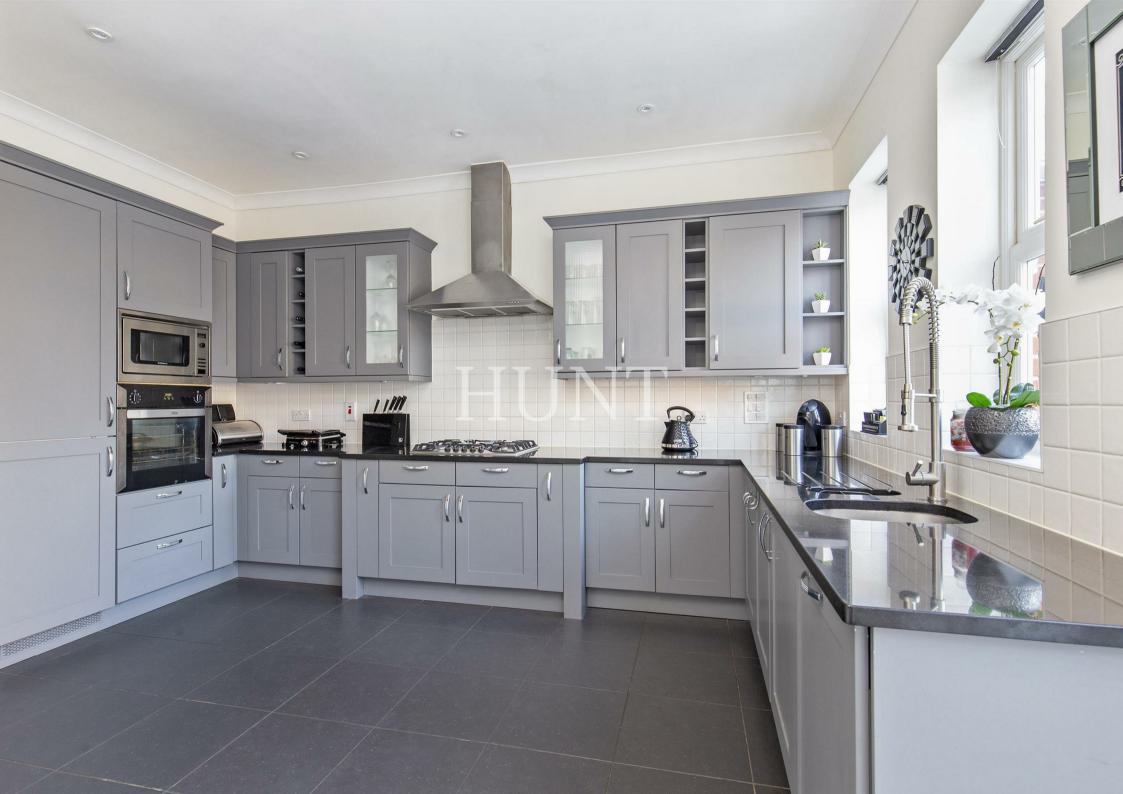

## Four double bedroom townhouse set within Repton Park

This stunning property is stylish and immaculate throughout with an abundance of natural light. Ground floor comprises of a fully integrated kitchen with granite surfaces. Offering two reception rooms and conservatory /dining room with French doors leading to the low maintenance garden.

Large Driveway for 4 cars and visitors parking and large integral garage.

- Luxury four bedroom townhouse
  - Three <u>bathrooms</u>
  - Three reception rooms
  - Kitchen with granite surfaces
- Set within the prestigious Repton Park
  - 24 hour concierge
  - 145 acres of mature parkland
  - Virgin Active Spa Gym and Bistro
    - 24 hour security patrol guards
      - Sole agent Chain Free