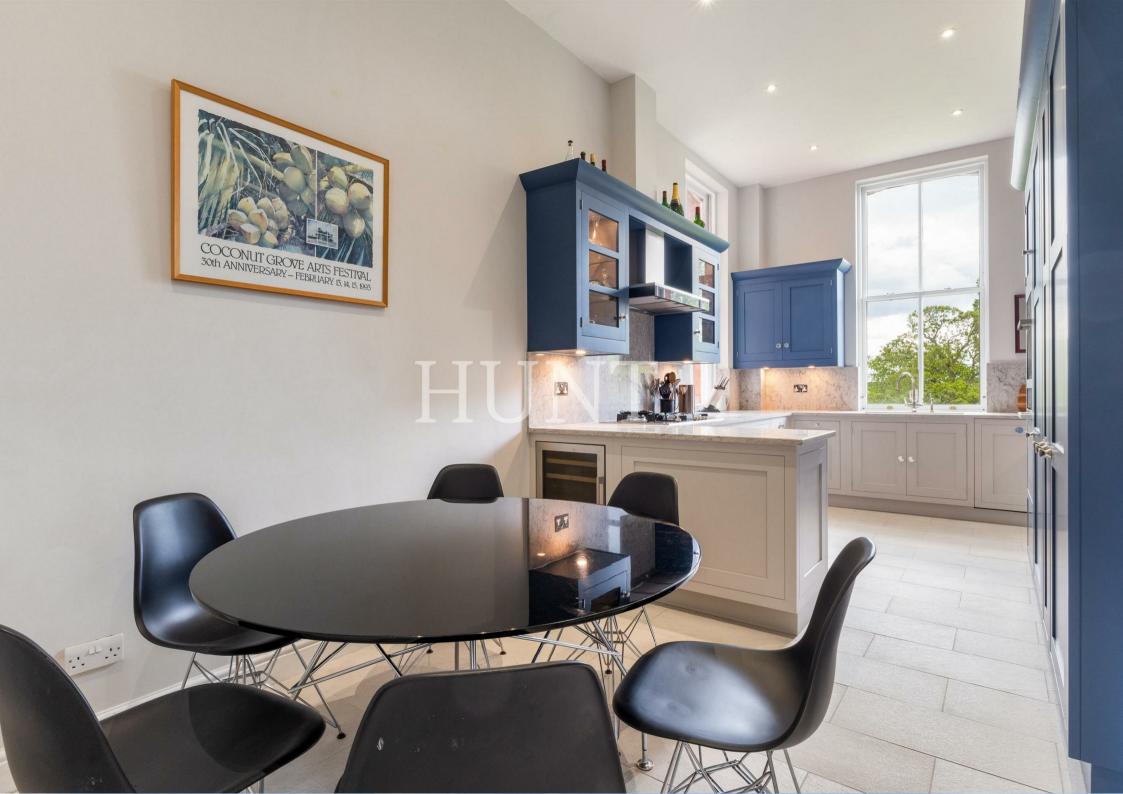

Devonshire House | Repton Park | Woodford Green

A beautifully presented four bedroom luxury home, brand new to the market, in the exclusive gated development of Repton Park.

This home is positioned on the first floor and offers an abundance of natural daylight and outstanding views of the well maintained and manicured grounds. Along with the four double bedrooms, this home boasts three newly renovated bathrooms, a fully fitted and integrated bespoke designer kitchen with marble worktops, wooden flooring and two allocated parking spaces directly outside the apartment. High ceilings and sash windows throughout being part of the original period buildings.

Sole agent, Chain free.

- Four Bedroom Home
  - Luxury Living
- Two Parking Spaces
- Beautifully Appointed Throughout
- High Ceilings & Sash Windows Throughout
  - 24 Hour Concierge / Security
    - Three Bathrooms
  - 145 Acres of Mature Woodland
  - Virgin Active Adults Only On Site
    - Gated Community