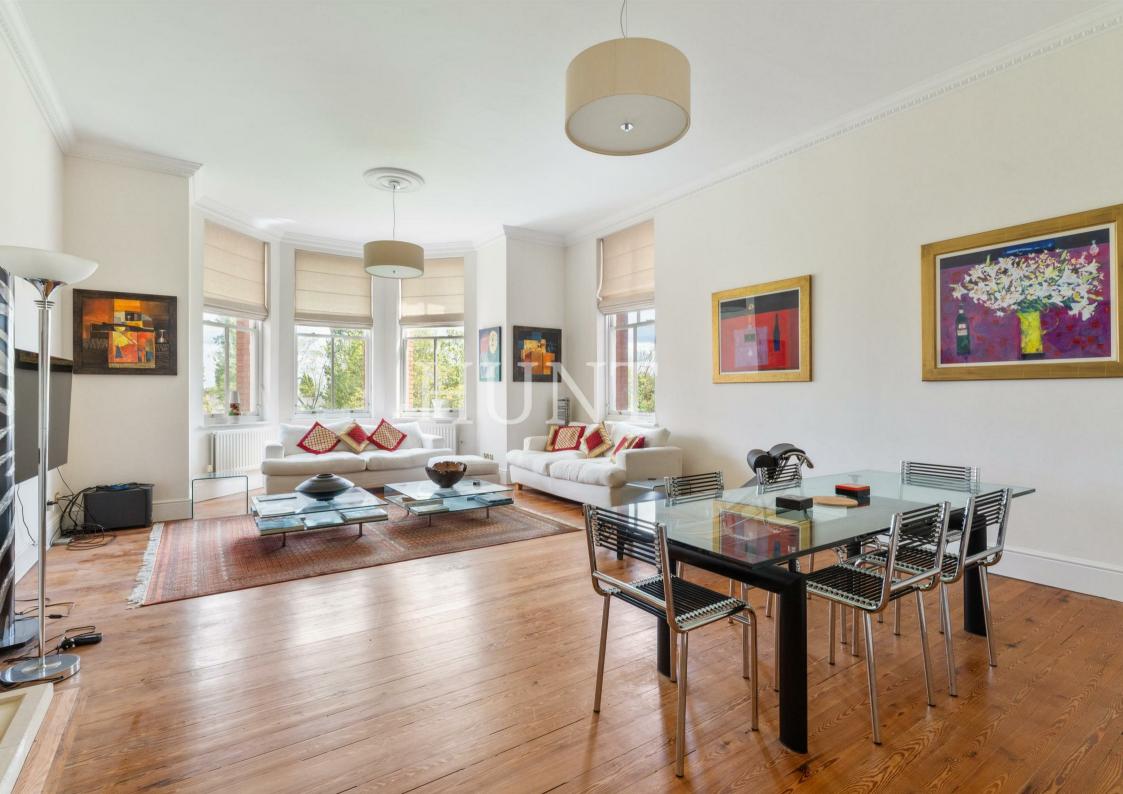

Devonshire House | Repton Park | Woodford Green

A beautifully presented four bedroom luxury home, brand new to the market, in the exclusive gated development of Repton Park.

This home is positioned on the first floor and offers an abundance of natural daylight and outstanding views of the well maintained and manicured grounds. Along with the four double bedrooms, this home boasts three newly renovated bathrooms, a fully fitted and integrated bespoke designer kitchen with marble worktops, wooden flooring and two allocated parking spaces directly outside the apartment. High ceilings and sash windows throughout being part of the original period buildings.