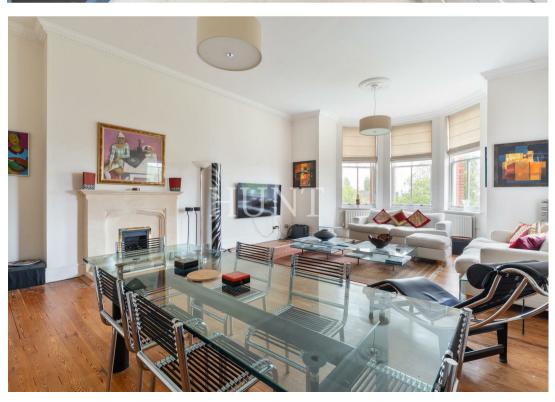

 $\label{lem:absolute} A \ beautifully presented four \ bedroom \ luxury \ home, brand \ new \ to \ the \ market, in \ the \ exclusive \ gated \ development \ of \ Repton \ Park.$ 

This home is positioned on the first floor and offers an abundance of natural daylight and outstanding views of the well maintained and manicured grounds. Along with the four double bedrooms, this home boasts three Newly renovated bathrooms, a fully fitted and integrated bespoke designer kitchen with marble worktops, wooden flooring and two allocated parking spaces directly outside the apartment. This home has the added benefit of high ceilings and sash windows throughout being part of the original period buildings.