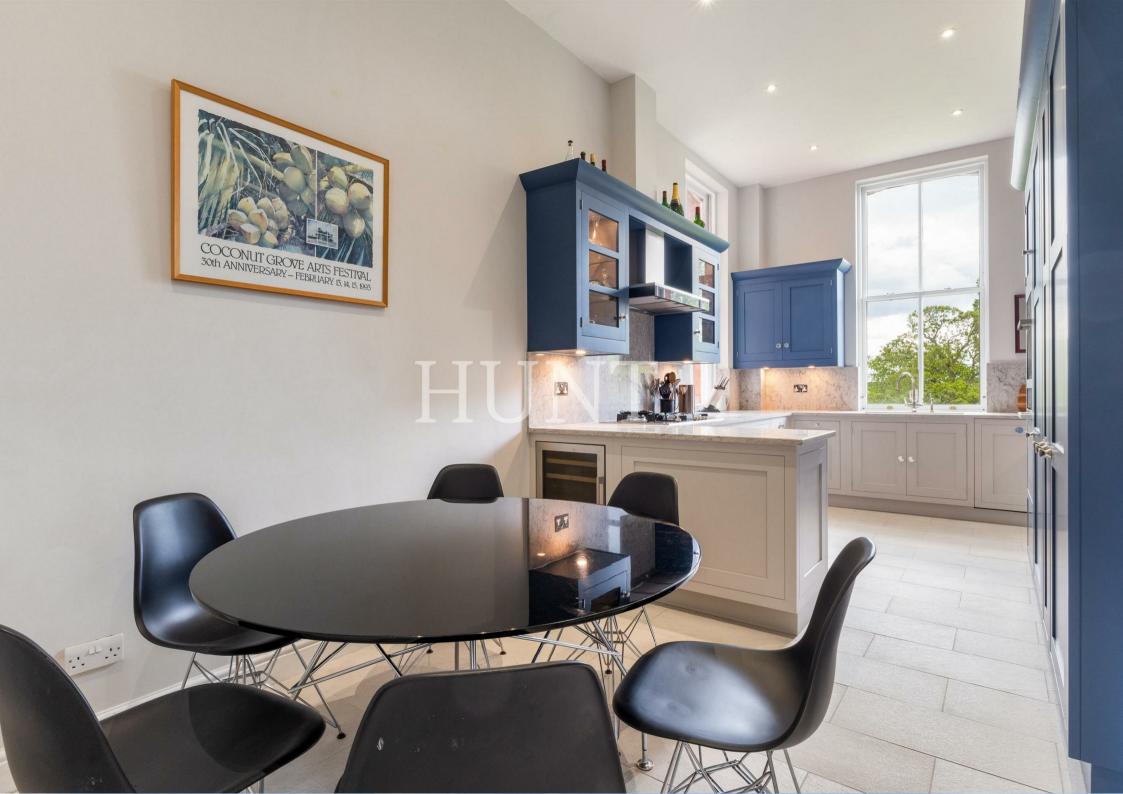

 $\label{lem:absolute} A \ beautifully presented four \ bedroom \ luxury \ home, brand \ new \ to \ the \ market, in \ the \ exclusive \ gated \ development \ of \ Repton \ Park.$ 

This home is positioned on the first floor and offers an abundance of natural daylight and outstanding views of the well maintained and manicured grounds. Along with the four double bedrooms, this home boasts three Newly renovated bathrooms, a fully fitted and integrated bespoke designer kitchen with marble worktops, wooden flooring and two allocated parking spaces directly outside the apartment. This home has the added benefit of high ceilings and sash windows throughout being part of the original period buildings.