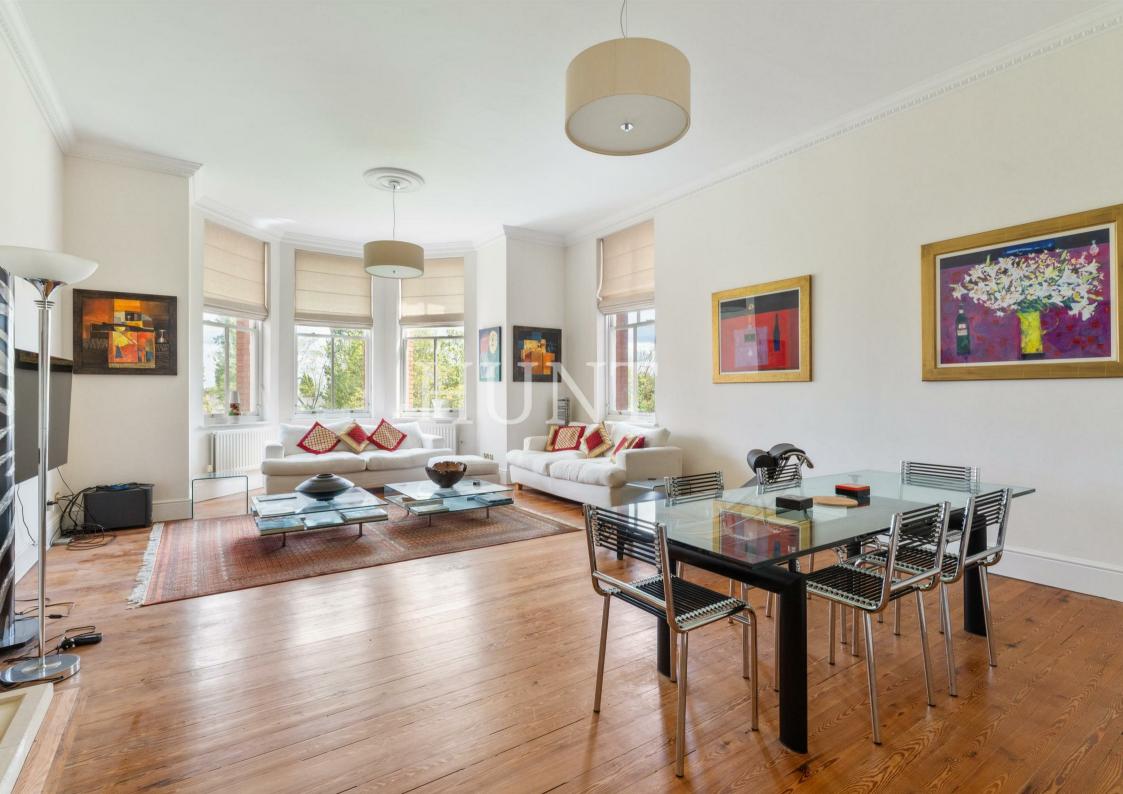

 $\label{lem:absolute} A \ beautifully presented four \ bedroom \ luxury \ home, brand \ new \ to \ the \ market, in \ the \ exclusive \ gated \ development \ of \ Repton \ Park.$ 

This home is positioned on the first floor and offers an abundance of natural daylight and outstanding views of the well maintained and manicured grounds. Along with the four double bedrooms, this home boasts three Newly renovated bathrooms, a fully fitted and integrated bespoke designer kitchen with marble worktops, wooden flooring and two allocated parking spaces directly outside the apartment. This home has the added benefit of high ceilings and sash windows throughout being part of the original period buildings.