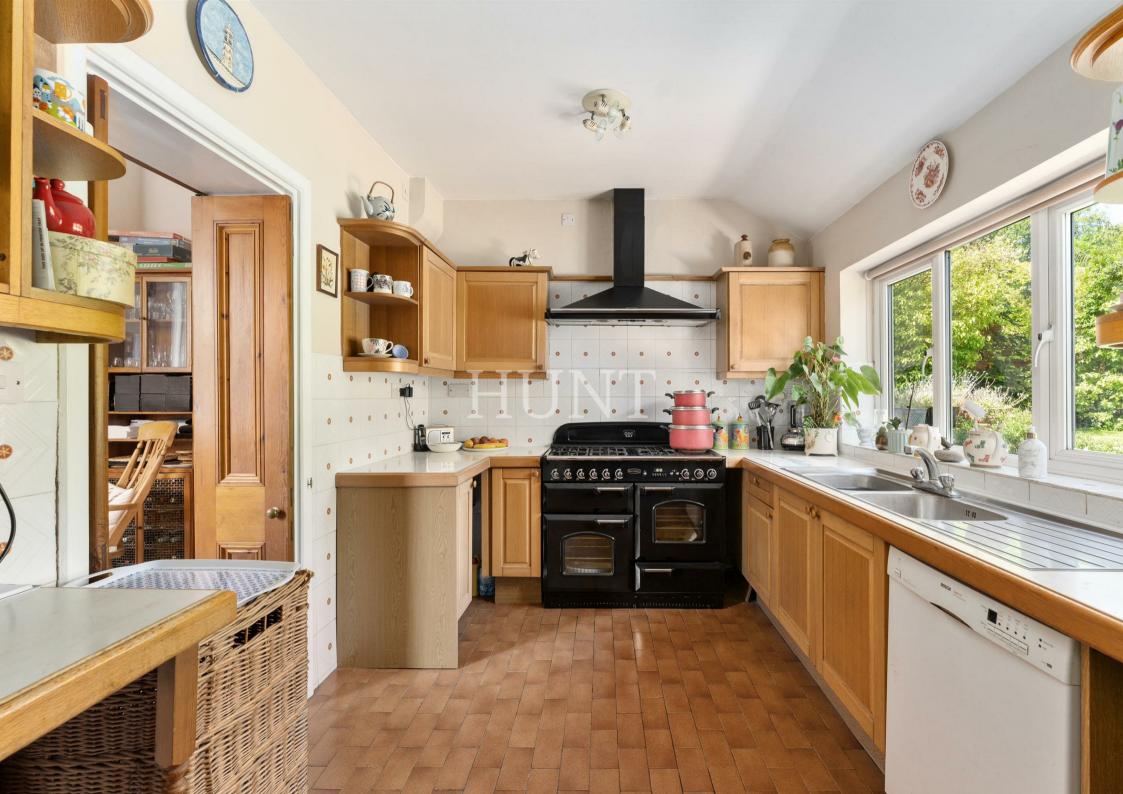

The Avenue, Wanstead | Wanstead | London | E11

£2,200,000

Detached period residence offering four double bedrooms, two bathrooms and four reception rooms plus conservatory.

Full of original character features and charm including high ceilings, large sash windows, detailed cornice and Victorian woodwork and fireplaces.

- Detached Four bedroom period house
  - Two bathrooms
- Downstairs & upstairs separate WC
  - Four reception rooms
    - Conservatory
    - Utility room
- Great location, close to shops & Central line station
  - Sole Agent