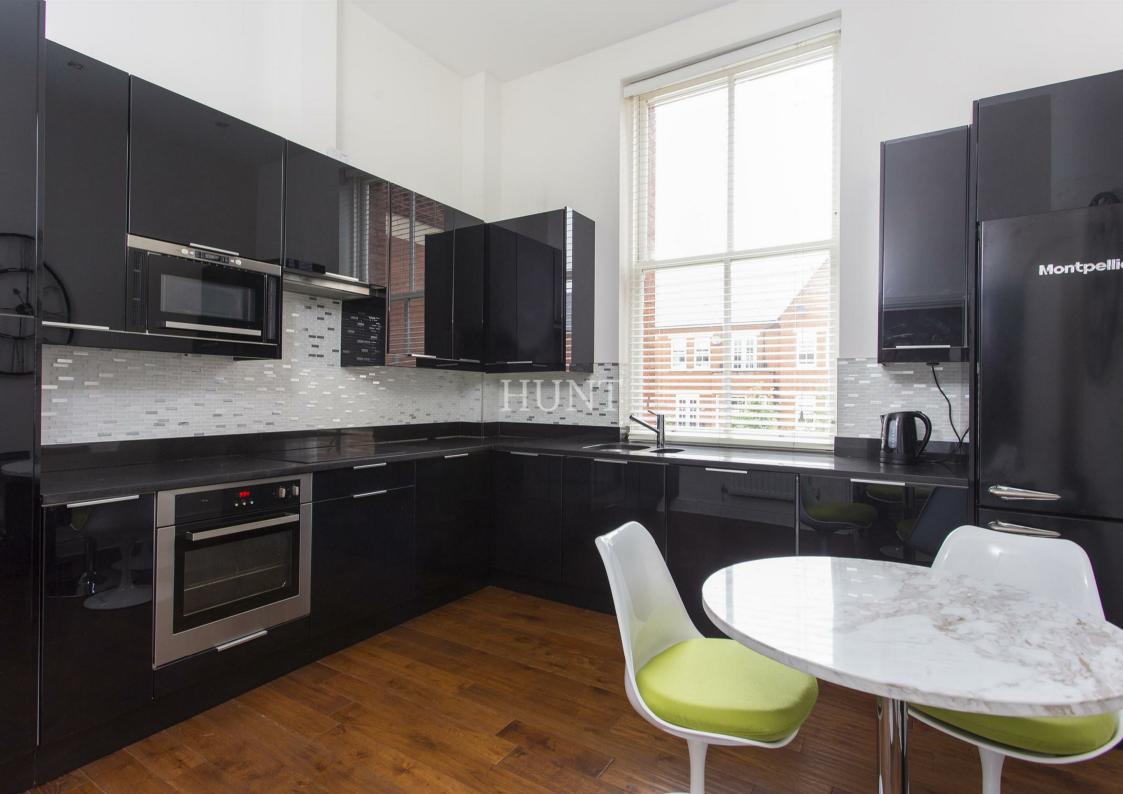

Tastefully finished and furnished throughout with high specification furnishings, a fully integrated kitchen with granite worktops, spacious reception room and high ceilings and sash windows throughout. Master suite with fitted wardrobe space and en-suite. Family bathroom and ensuite both recently renovated. An abundance of natural light with beautiful views across open grounds of Repton Park. Comes with allocated parking.