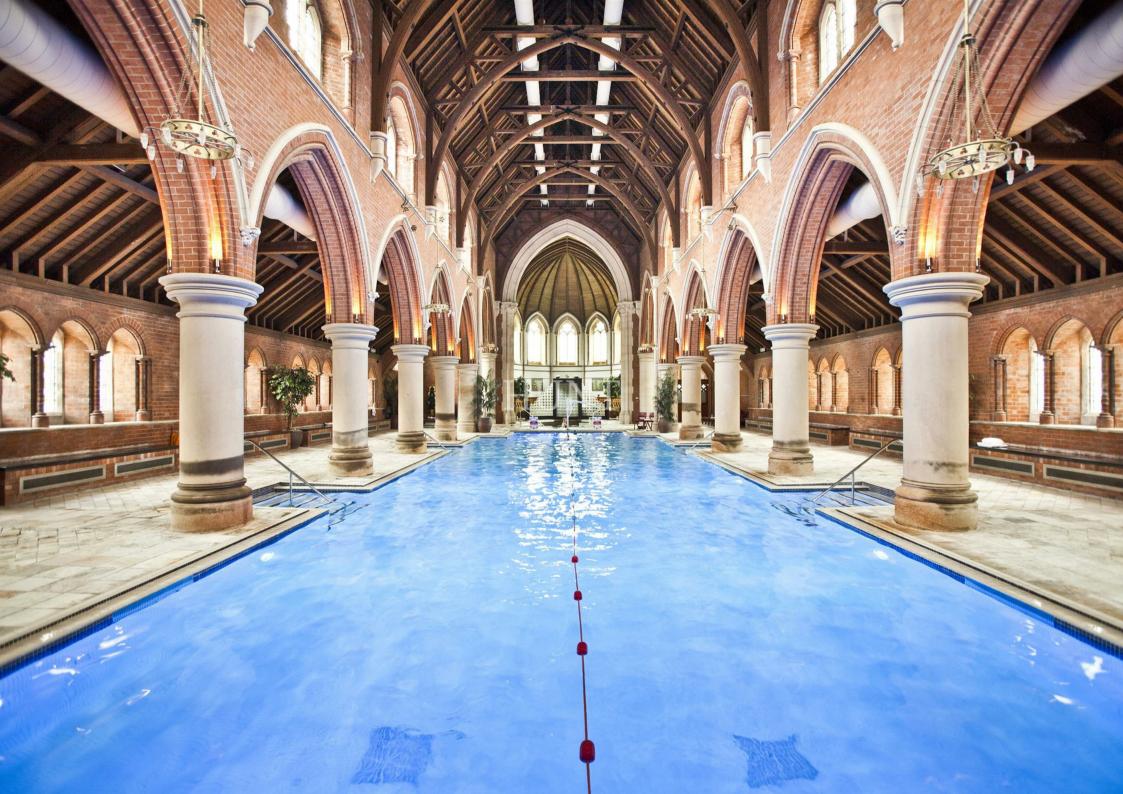

Virgin Active spa, gym and pool onsite (at an additional charge to the rent).

Contact Hunt Property today to register your interest and arrange a viewing.

- LUXURY FIRST FLOOR FOUR BEDROOM APARTMENT
  - FULLY INTEGRATED HIGH SPEC KITCHEN
  - NEWLY RENOVATED EN-SUITE BATHROOM
    - WOODEN FLOORING
- SET WITHIN THE GATED DEVELOPMENT OF REPTON PARK
  - TWO ALLOCATED PARKING SPACES
    - FURNISHED
    - FITTED WARDROBES
  - 145 ACRES OF MATURE PARKLAND
  - 24 HOUR CONCIERGE & NIGHT TIME SECURITY PATROL