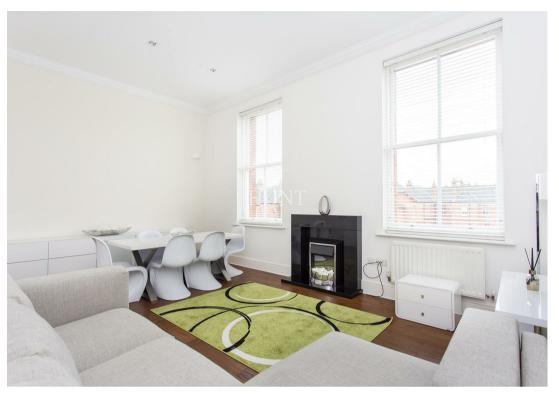

Tastefully finished and furnished throughout with high specification furnishings, a fully integrated kitchen with granite worktops, spacious reception room and high ceilings and sash windows throughout. Master suite with fitted wardrobe space and en-suite. Family bathroom and ensuite both recently renovated. An abundance of natural light with beautiful views across open grounds of Repton Park. Comes with allocated parking.