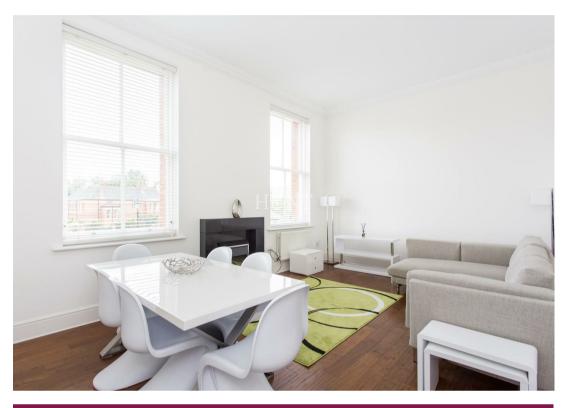

Tastefully finished and furnished throughout with high specification furnishings, a fully integrated kitchen with granite worktops, spacious reception room and high ceilings and sash windows throughout. Master suite with fitted wardrobe space and en-suite. Family bathroom and ensuite both recently renovated. An abundance of natural light with beautiful views across open grounds of Repton Park. Comes with allocated parking.