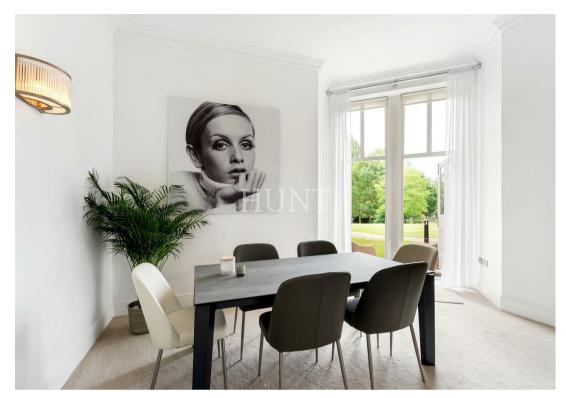

Impressive grand entrance hallway and an abundance of natural light with beautiful views across the open grounds from the patio area. Newly fitted integrated kitchen with granite worktops and breakfast bar. Feature fireplace in the large living room with French doors to private outside space.