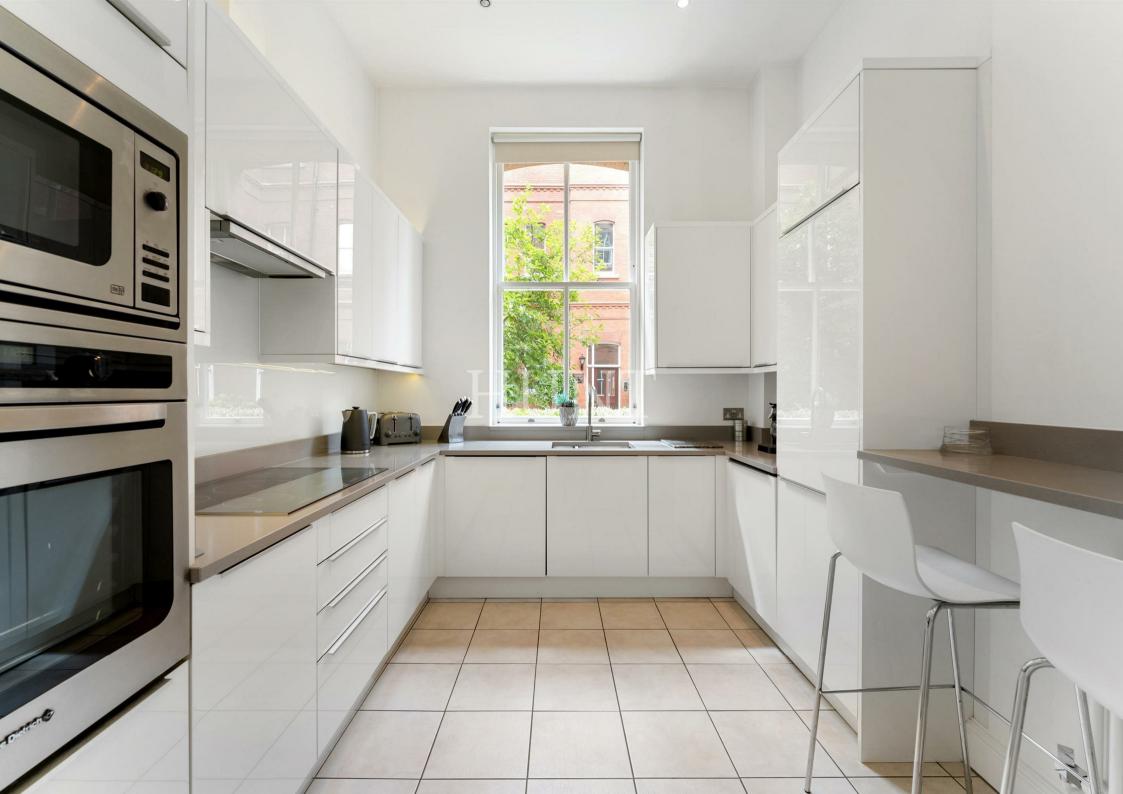

Impressive grand entrance hallway and an abundance of natural light with beautiful views across the open grounds from the patio area. Newly fitted integrated kitchen with granite worktops and breakfast bar. Feature fireplace in the large living room with French doors to private outside space.