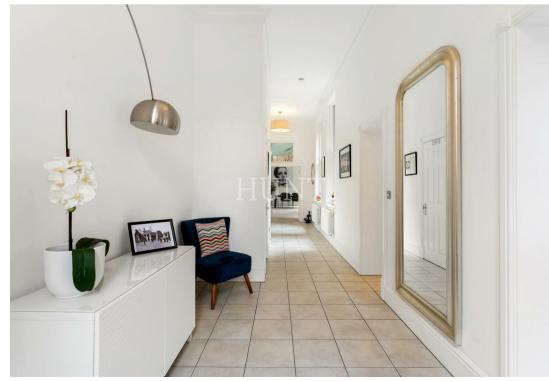

Impressive grand entrance hallway and an abundance of natural light with beautiful views across the open grounds from the patio area. Newly fitted integrated kitchen with granite worktops and breakfast bar. Feature fireplace in the large living room with French doors to private outside space.