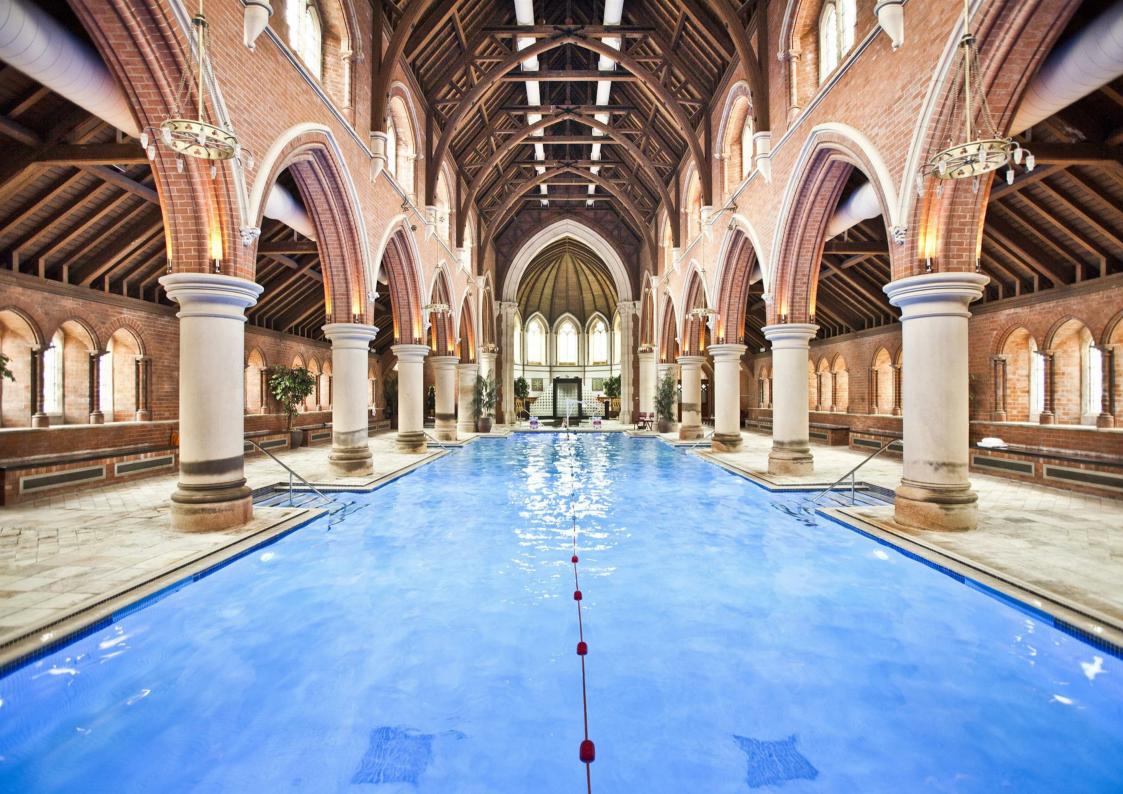

Principal bedroom benefitting from new contemporary en suite plus a separate family bathroom.

On-site Virgin Active gym, spa and pool, 24 hour concierge service and 145 acres of mature parkland all for you to enjoy. Short distance to local amenities, restaurants, shops as well as transport links straight into Central London.

- GROUND FLOOR APARTMENT
  - TWO DOUBLE BEDROOMS
    - TWO BATHROOMS
    - OWN FRONT DOOR
- TWO PRIVATE PARKING SPACES
- SERVICE CHARGE £3110 pa GROUND RENT £250 pa
- 24 HOUR CONCIERGE & NIGHT SECURITY GUARDS
  - 145 ACRES OF MATURE PARKLAND
  - VIRGIN ACTIVE SPA.GYM & POOL
    - SOLE AGENT