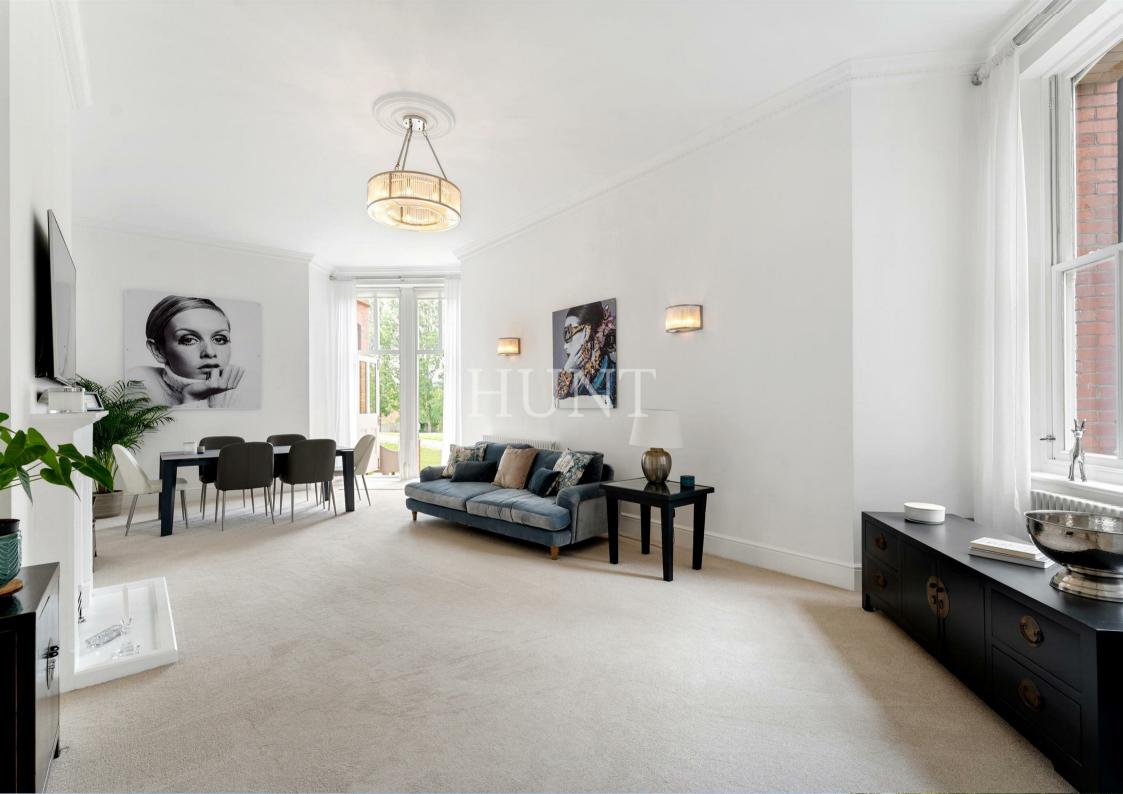

Impressive grand entrance hallway and an abundance of natural light with beautiful views across the open grounds from the patio area. Newly fitted integrated kitchen with granite worktops and breakfast bar. Feature fireplace in the large living room with French doors to private outside space.