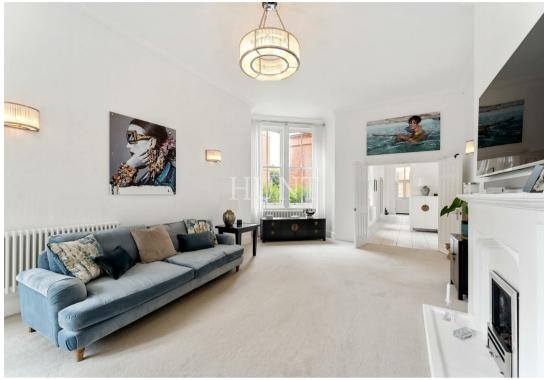

Impressive grand entrance hallway and an abundance of natural light with beautiful views across the open grounds from the patio area. Newly fitted integrated kitchen with granite worktops and breakfast bar. Feature fireplace in the large living room with French doors to private outside space.