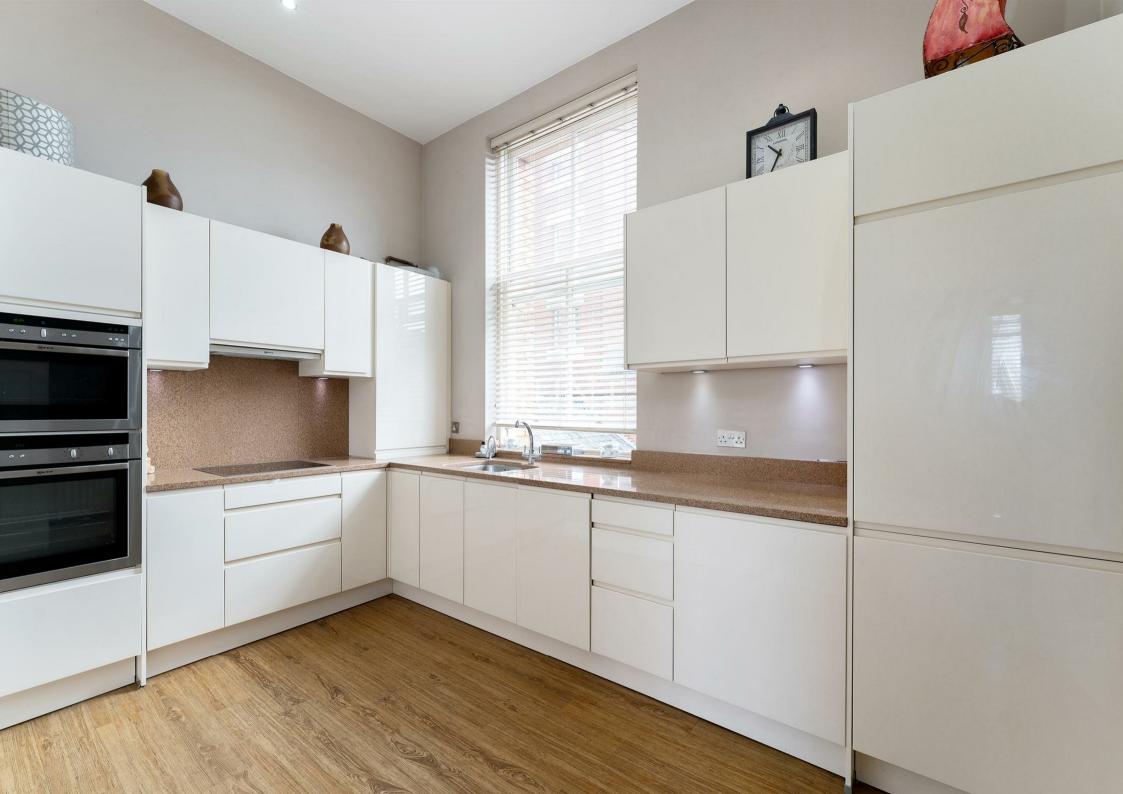

Tavistock House | | Woodford Green | IG8

£525,000

Top floor two double bedroom one bathroom apartment. Newly fitted integrated gloss kitchen with quartz work surfaces and space for dinning.

South West facing views from the spacious lounge to Tavistock House's own private gated garden area.