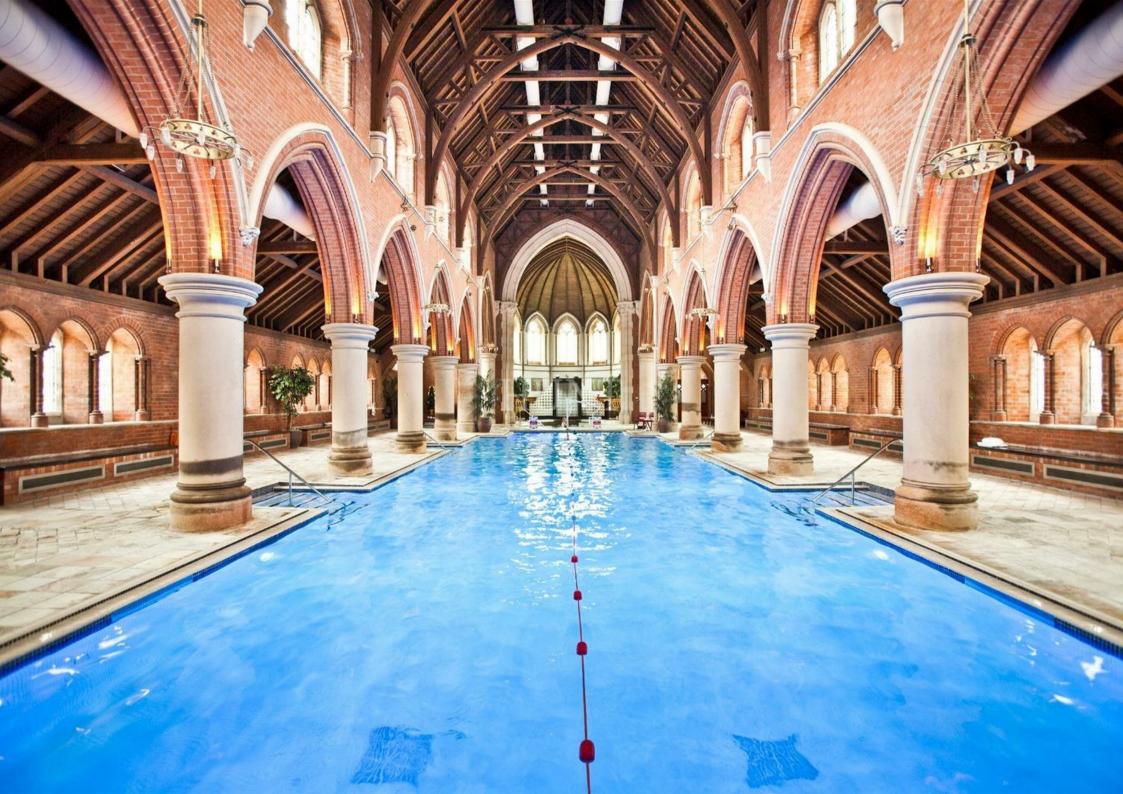

Set within the prestigeous gated development with 24 concierge nigh time security 145 acres of mature parkland and an exclusive Virgin Active health club with spa facilities gym and pool.

> Luxury living a its best in this beautiful setting. Service charge - £3850 approx.

## • TOP FLOOR APARTMENT WITHIN THE PERIOD BUILDINGS

- TWO DOUBLE BEDROOMS
  - ENSUITE BATHROOM
  - ALLOCATED PARKING
- 24 HOUR CONCIERGE & NIGHT TIME SECURITY
  - 145 ACRES OF MATURE PARKLAND
    - VIRGIN ACTIVE SPA & GYM
- PRIVATE GATED GARDENS FOR TAVISTOCK HOUSE
  - LOFT SPACE AVAILABLE TO PURCHASE
    - CHAIN FREE & SOLE AGENT