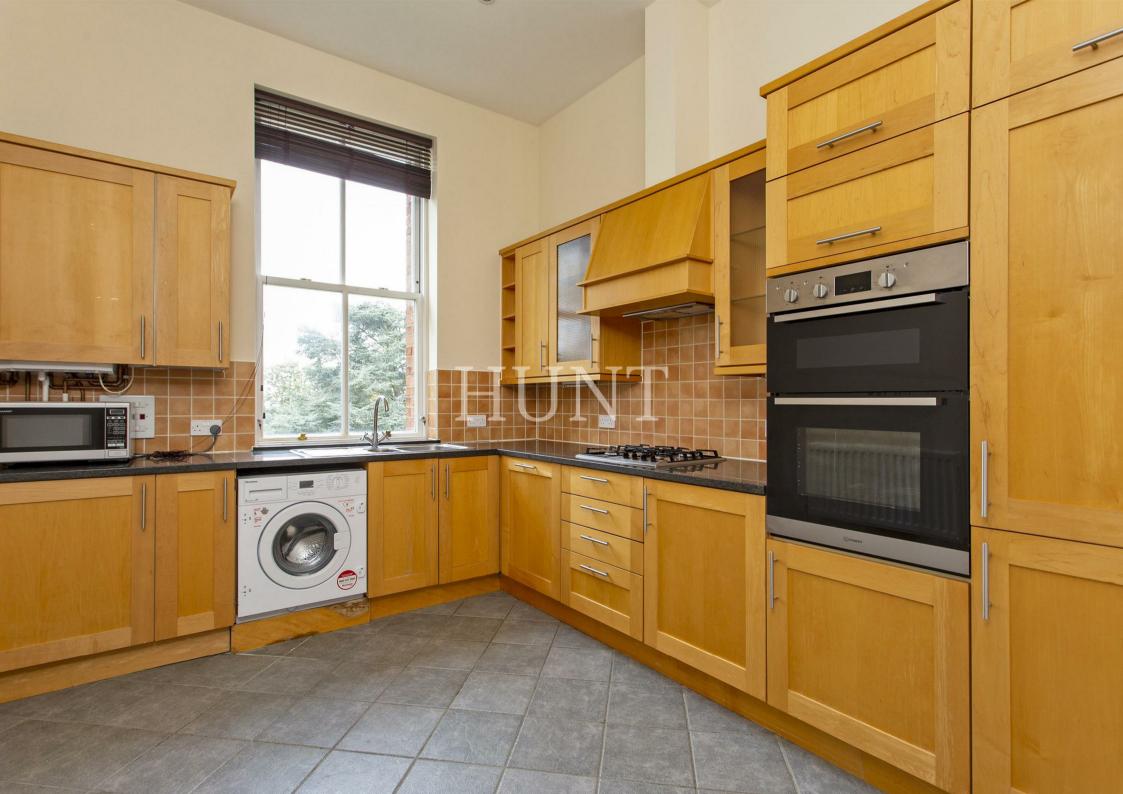

Two double bedroom, two bathroom second floor apartment located in one of Repton Parks period buildings Sutherland House.

Boasting a spacious reception room and fully integrated kitchen. High ceilings and sash windows with an abundance of natural light throughout. Complemented by a large master bedroom with double fitted wardrobes and en suite and a further second bedroom and family bathroom.