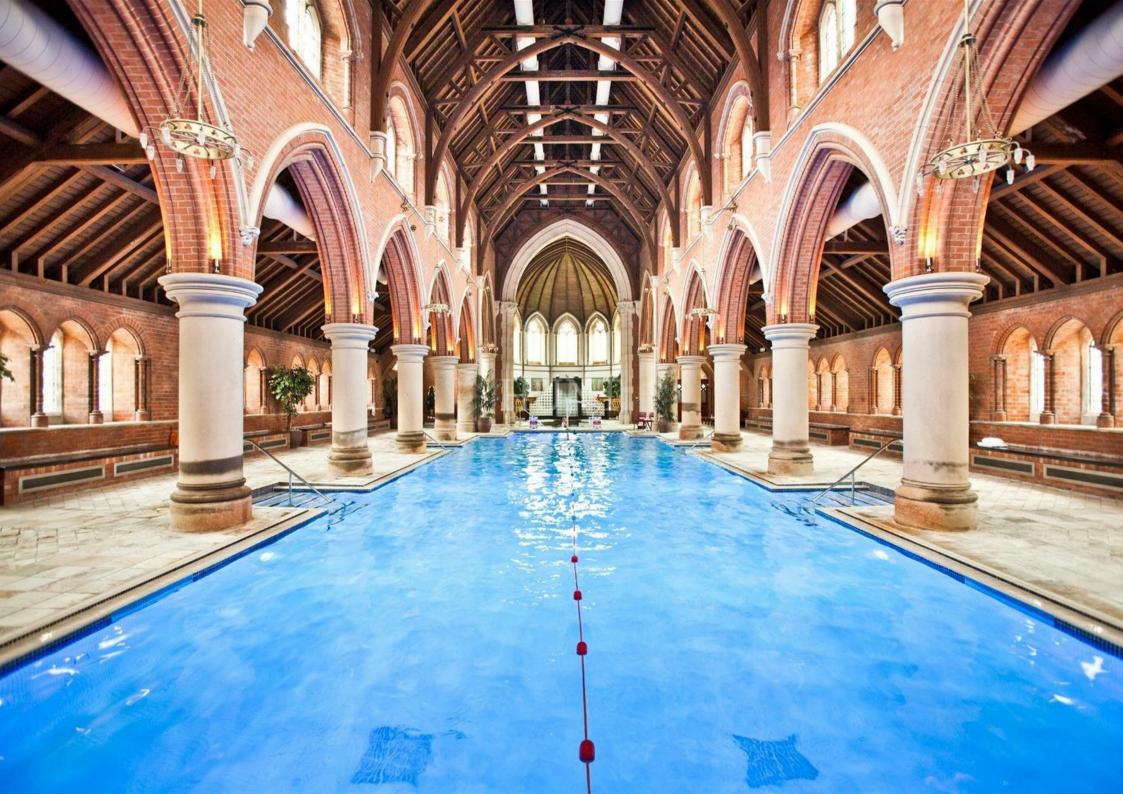

Repton Park offers 24-hour concierge staff, night time security guards and an exclusive Virgin Active Spa Gym and beauty salon on site. 145 acres of mature parkland & access to Claybury Woods which surrounds the park creating over 300 acres to enjoy jogging ,walks and bike rides.

- Top Floor
- Spacious Accommodation
- Two Bedrooms & Two Bathrooms
  - Stunning Views over Grounds
- Allocated Parking For Two Cars
- Service charge approx £4000pa ground rent £300pa
  - 145 Acres of Mature Woodland To Enjoy
  - 24 Hour Concierge, Security & CCTV
  - Virgin Active On-Site Gym, Pool & Bistro
    - Sole Agent