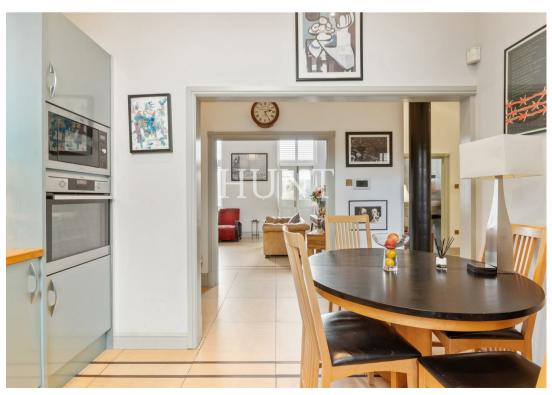

This spacious, well equipped home has been finished to an impeccable standard throughout and has been lovingly renovated by the current owners. Offering spacious living accommodation, high ceilings, sash windows, under-floor heating and direct south facing access onto the well manicured grounds that make up Repton Park. This home comes with the added benefit of two underground parking spaces.

Contact Hunt Property today to arrange your viewinng.

Hunt Property - The Agent in Repton Park

- GROUND FLOOR APARTMENT
- TWO DOUBLE BEDROOMS & TWO BATHROOMS
  - TWO UNDERGROUND PARKING SPACES
    - BRIGHT RECEPTION ROOM
    - SOUTH FACING PATIO AREA
    - HIGH CEILINGS AND SASH WINDOWS
- UNDERFLOOR HEATING IN LOUNGE AND BATHROOMS
  - NEWLY REFURBISHED KITCHEN/DINER
    - TILED FLOORING THROUGHOUT
      - SOLE AGENT