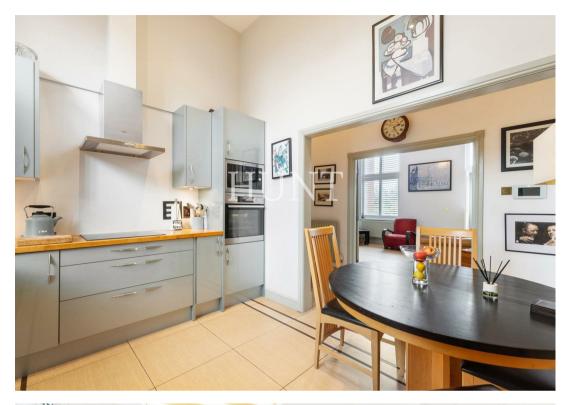

This spacious, well equipped home has been finished to an impeccable standard throughout and has been lovingly renovated by the current owners. Offering spacious living accommodation, high ceilings, sash windows, under-floor heating and direct south facing access onto the well manicured grounds that make up Repton Park. This home comes with the added benefit of two underground parking spaces.

Contact Hunt Property today to arrange your viewinng.

Hunt Property - The Agent in Repton Park

- GROUND FLOOR APARTMENT
- TWO DOUBLE BEDROOMS & TWO BATHROOMS
  - TWO UNDERGROUND PARKING SPACES
    - BRIGHT RECEPTION ROOM
    - SOUTH FACING PATIO AREA
    - HIGH CEILINGS AND SASH WINDOWS
- UNDERFLOOR HEATING IN LOUNGE AND BATHROOMS
  - NEWLY REFURBISHED KITCHEN/DINER
    - TILED FLOORING THROUGHOUT
      - SOLE AGENT