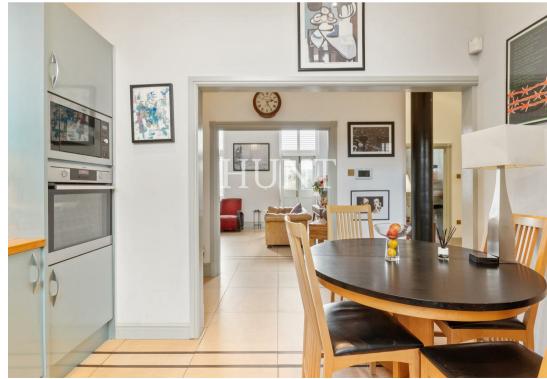

This spacious, well equipped home has been finished to an impeccable standard throughout and has been lovingly renovated by the current owners. Offering spacious living accommodation, high ceilings, sash windows, under-floor heating and direct south facing access onto the well manicured grounds that make up Repton Park. This home comes with the added benefit of two underground parking spaces.

Contact Hunt Property today to arrange your viewinng.

Hunt Property - The Agent in Repton Park

- GROUND FLOOR APARTMENT
- TWO DOUBLE BEDROOMS & TWO BATHROOMS
  - TWO UNDERGROUND PARKING SPACES
    - BRIGHT RECEPTION ROOM
    - SOUTH FACING PATIO AREA
  - HIGH CEILINGS AND SASH WINDOWS
- UNDERFLOOR HEATING IN LOUNGE AND BATHROOMS
  - NEWLY REFURBISHED KITCHEN/DINER
    - TILED FLOORING THROUGHOUT
      - SOLE AGENT