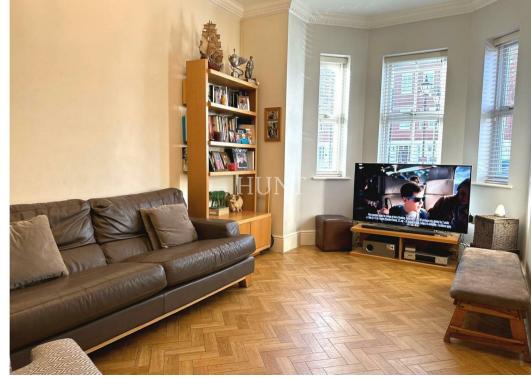

Larger than other townhouses with many more windows to the side creating an abundance of natural light and a private gated garden which has side access, integral garage & driveway. Ground floor has an open plan kitchen dining room to offer with French doors onto a larger than average garden for Repton Park which has a generous side area for storage. Kitchen is newly fitted and contemporary, boasting quartz worktops and double oven all new high end appliances and large breakfast bar for family living. Separate utility room, WC and ground floor lounge.

First floor has two double bedrooms and one family bathroom and a fabulous main reception with two sets of French doors with Juliette balcony and a small terrace for dining from the study space.

Exceptional-sized townhouse.