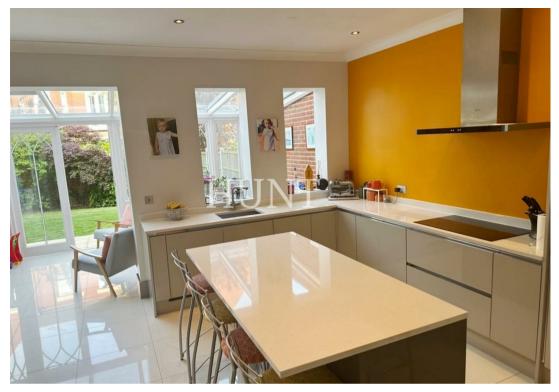

Larger than other townhouses with many more windows to the side creating an abundance of natural light and a private gated garden which has side access, integral garage & driveway. Ground floor has an open plan kitchen dining room to offer with French doors onto a larger than average garden for Repton Park which has a generous side area for storage. Kitchen is newly fitted and contemporary, boasting quartz worktops and double oven all new high end appliances and large breakfast bar for family living. Separate utility room, WC and ground floor lounge.