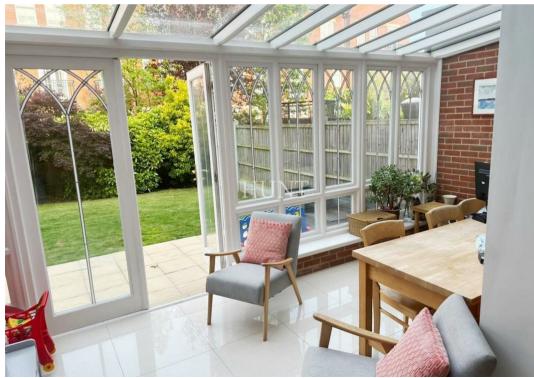

Larger than other townhouses with many more windows to the side creating an abundance of natural light and a private gated garden which has side access, integral garage & driveway. Ground floor has an open plan kitchen dining room to offer with French doors onto a larger than average garden for Repton Park which has a generous side area for storage. Kitchen is newly fitted and contemporary, boasting quartz worktops and double oven all new high end appliances and large breakfast bar for family living. Separate utility room, WC and ground floor lounge.

Hunt Property - The Repton Park Agent

- End of terrace
- Five double bedrooms
- Four bathrooms & ground floor WC
  - Conservatory & Study
- Garage,drive & private parking space
  - 24 hour concierge, night security
    - 145 acres of mature parkland
- Virgin Active spa,gym & swimming pool
  - Sole Agent
  - Chain free