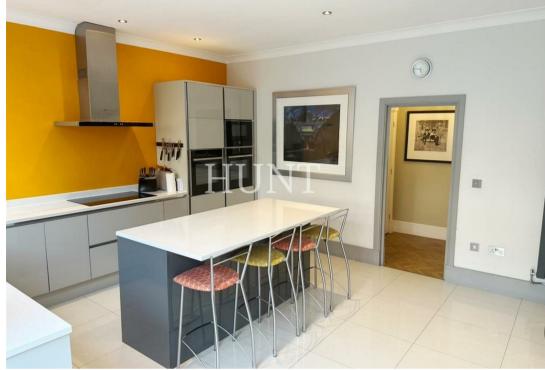

Larger than other townhouses with many more windows to the side creating an abundance of natural light and a private gated garden which has side access, integral garage & driveway. Ground floor has an open plan kitchen dining room to offer with French doors onto a larger than average garden for Repton Park which has a generous side area for storage. Kitchen is newly fitted and contemporary, boasting quartz worktops and double oven all new high end appliances and large breakfast bar for family living. Separate utility room, WC and ground floor lounge.