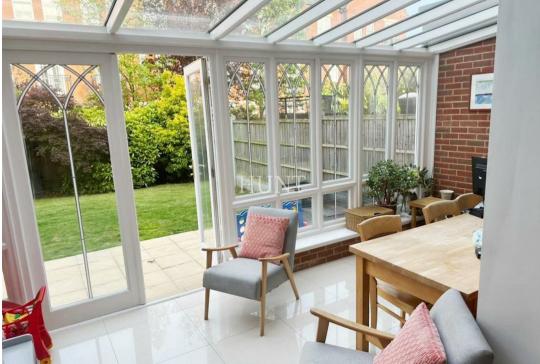

Larger than other townhouses with many more windows to the side creating an abundance of natural light and a private gated garden which has side access, integral garage & driveway. Ground floor has an open plan kitchen dining room to offer with French doors onto a larger than average garden for Repton Park which has a generous side area for storage.

Kitchen is newly fitted and contemporary, boasting quartz worktops and double oven all new high end appliances and large breakfast bar for family living. Separate utility room, WC and ground floor lounge.