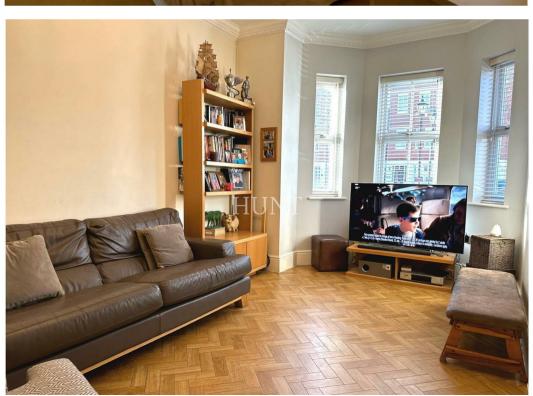

Kitchen is newly fitted and contemporary, boasting quartz worktops and double oven all new high end appliances and large breakfast bar for family living. Separate utility room, WC and ground floor lounge.

First floor has two double bedrooms and one family bathroom and a fabulous main reception with two sets of French doors with Juliette balcony and a small terrace for dining from the study space.

Exceptional-sized townhouse.