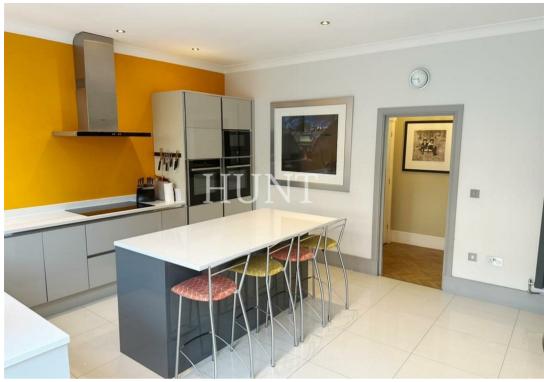

Kitchen is newly fitted and contemporary, boasting quartz worktops and double oven all new high end appliances and large breakfast bar for family living. Separate utility room, WC and ground floor lounge.