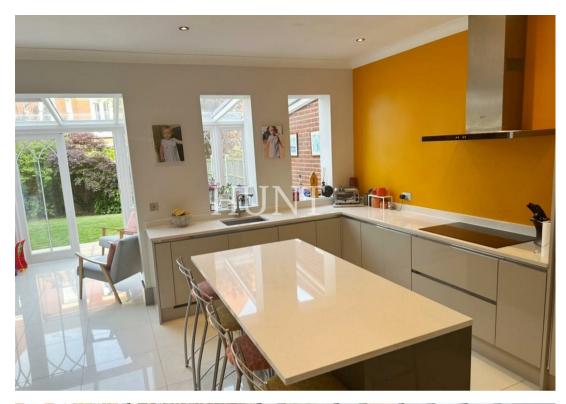

Larger than other townhouses with many more windows to the side creating an abundance of natural light and a private gated garden which has side access, integral garage & driveway. Ground floor has an open plan kitchen dining room to offer with French doors onto a larger than average garden for Repton Park which has a generous side area for storage.

Kitchen is newly fitted and contemporary, boasting quartz worktops and double oven all new high end appliances and large breakfast bar for family living. Separate utility room, WC and ground floor lounge.