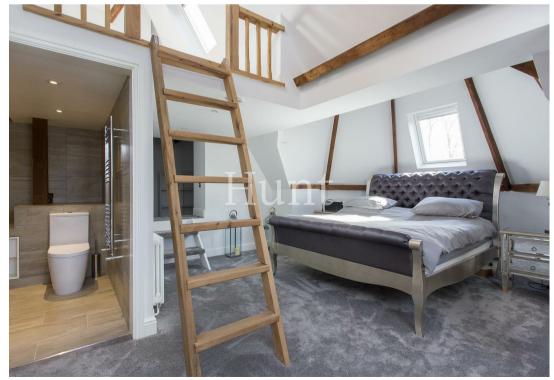

Arlington House | Repton Park | Woodford Green | IG8

£750,000

A magnificent three bedroom, two bathroom luxury apartment on the first floor (top) of this spectacular period building. With high ceilings and sash windows amongst many character features this property has to offer. With an eye-catching staircase on the entrance in the main hall, exquisite mosaic flooring and Victorian splendor. This home is decroated in a neutral style and has been renovated so you could simply move in without having to pay for costly renovations.

- Magnificent Home
- Three Bedrooms
- Impeccably Finished
- Two Parking Spaces
- Victoria, Gothic Style Building
  - First Floor (Top)
  - Virgin Active On-Site
- 24 Hour Concierge & Security
- 145 Acres of Mature Woodland
  - Chain Free