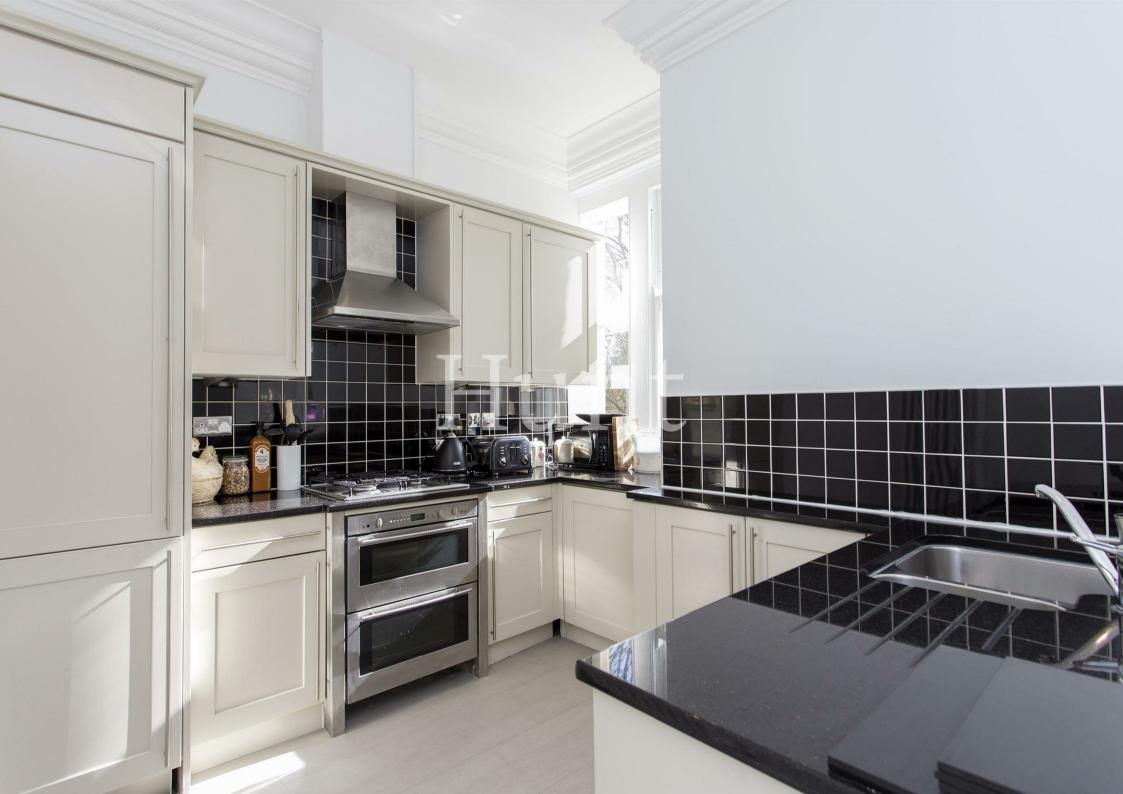

Arlington House | Repton Park | Woodford Green | IG8

£750,000

A magnificent three bedroom, two bathroom luxury apartment on the first floor (top) of this spectacular period building. With high ceilings and sash windows amongst many character features this property has to offer. With an eye-catching staircase on the entrance in the main hall, exquisite mosaic flooring and Victorian splendor. This home is decroated in a neutral style and has been renovated so you could simply move in without having to pay for costly renovations.