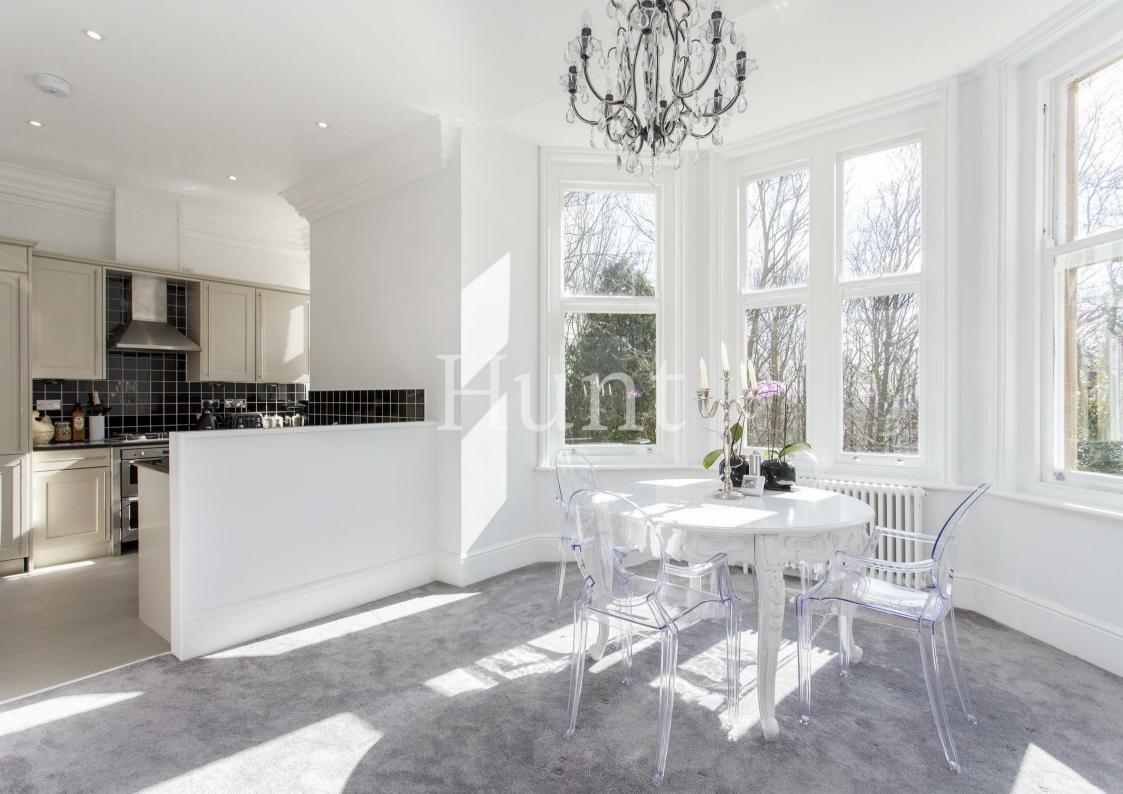

Arlington House | Repton Park | Woodford Green | IG8

£750,000

A magnificent three bedroom, two bathroom luxury apartment on the first floor (top) of this spectacular period building. With high ceilings and sash windows amongst many character features this property has to offer. With an eye-catching staircase on the entrance in the main hall, exquisite mosaic flooring and Victorian splendor. This home is decroated in a neutral style and has been renovated so you could simply move in without having to pay for costly renovations.