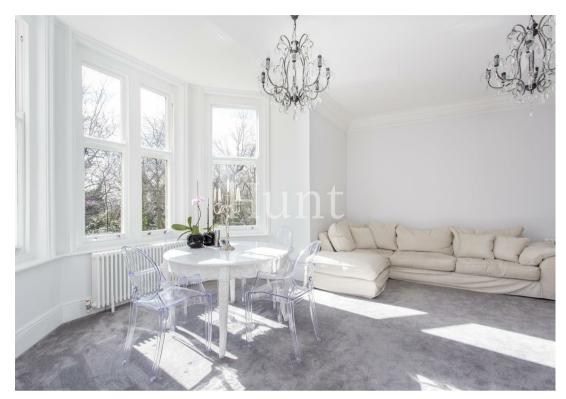

Arlington House | Repton Park | Woodford Green | IG8

£750,000

A magnificent three bedroom, two bathroom luxury apartment on the first floor (top) of this spectacular period building. With high ceilings and sash windows amongst many character features this property has to offer. With an eye-catching staircase on the entrance in the main hall, exquisite mosaic flooring and Victorian splendor. This home is decroated in a neutral style and has been renovated so you could simply move in without having to pay for costly renovations.