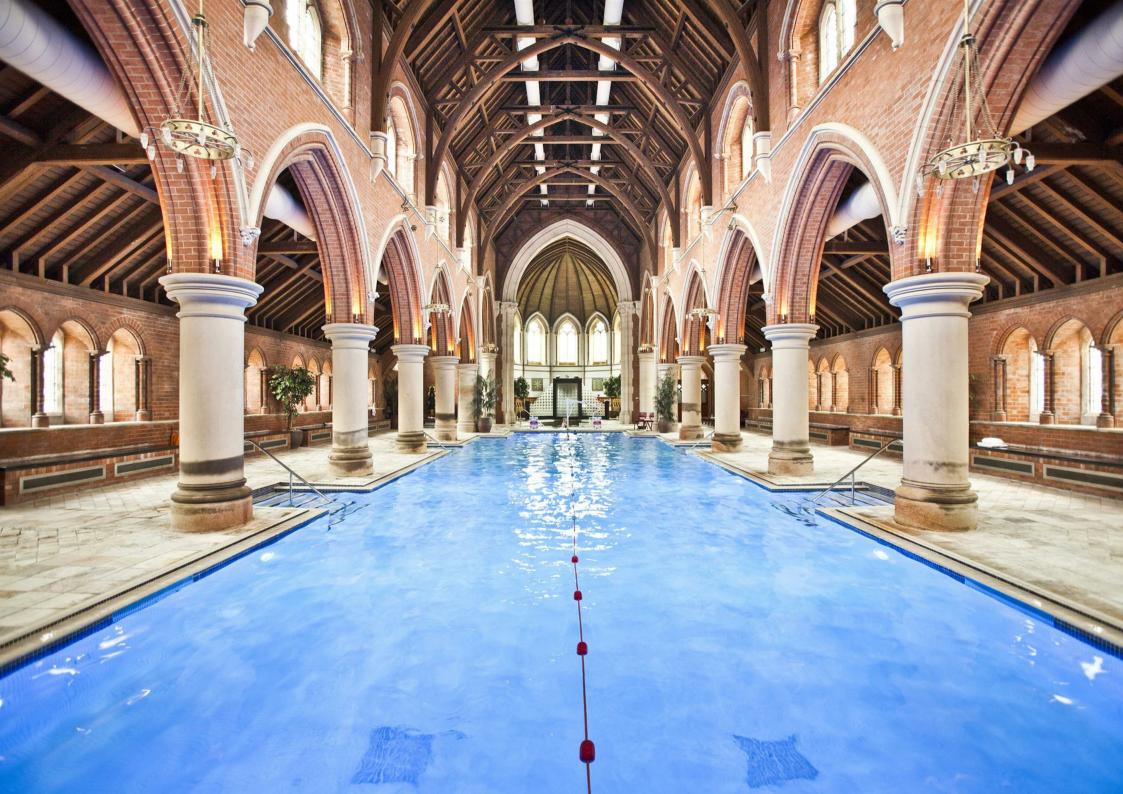

This home comes with two private parking spaces and is set behind a secondary set of private gates, and a short distance from the impressive adult-only Virgin Active Spa Gym and Bistro on-site with its gothic-style swimming pool in the former chapel.