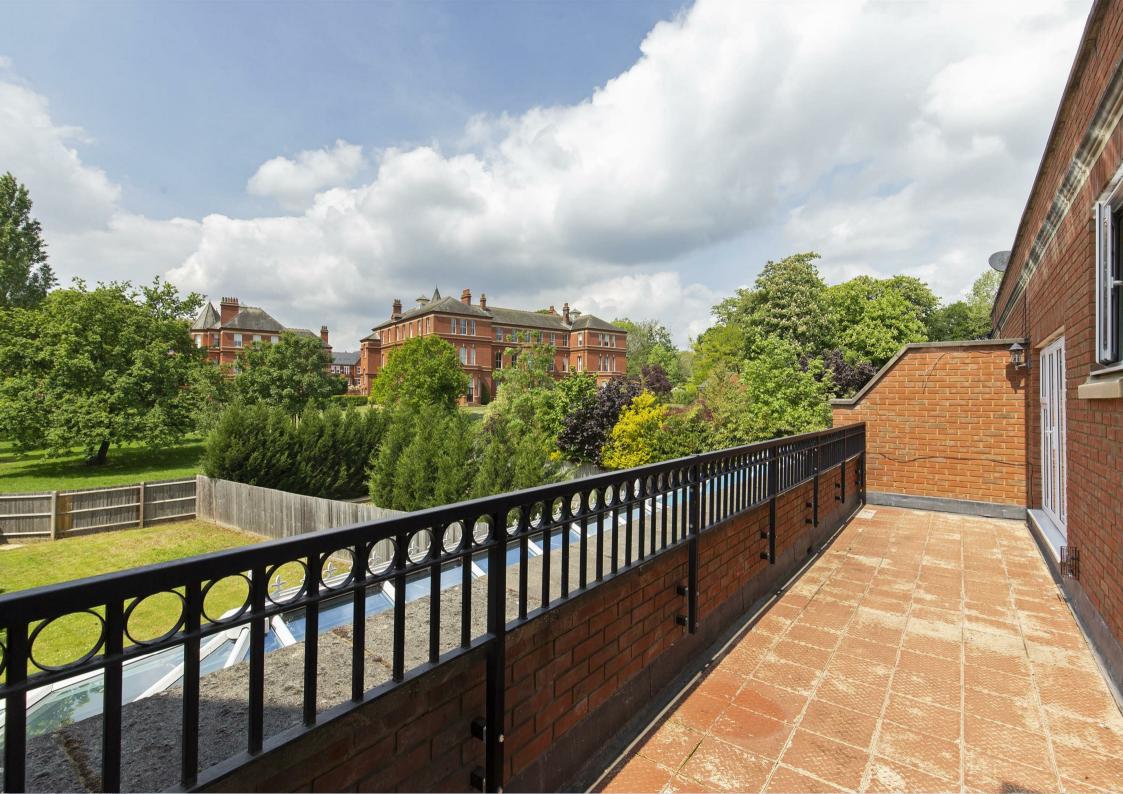

The downstairs also has a WC and large conservatory / 2nd reception which

leads on to a large garden with beautiful south west facing views to enjoy sunset.

The second floor consists of a bright lounge with feature fireplace and a large terrace looking over the garden and Repton Park grounds.

Principal bedroom with en-suite shower room and a large terrace.

Second floor has two further double bedrooms and one bathroom.

- FOUR BEDROOM HOUSE
  - SEMI-DETACHED
    - DRIVEWAY
- CONVERTED GARAGE
- CONSERVATORY WITH UNDERFLOOR HEATING
  - LARGE GARDEN
    - STORAGE
  - REPTON PARK
  - SOLE AGENT/CHAIN FREE
  - COMMUNITY CHARGE APPROX. £900 PA