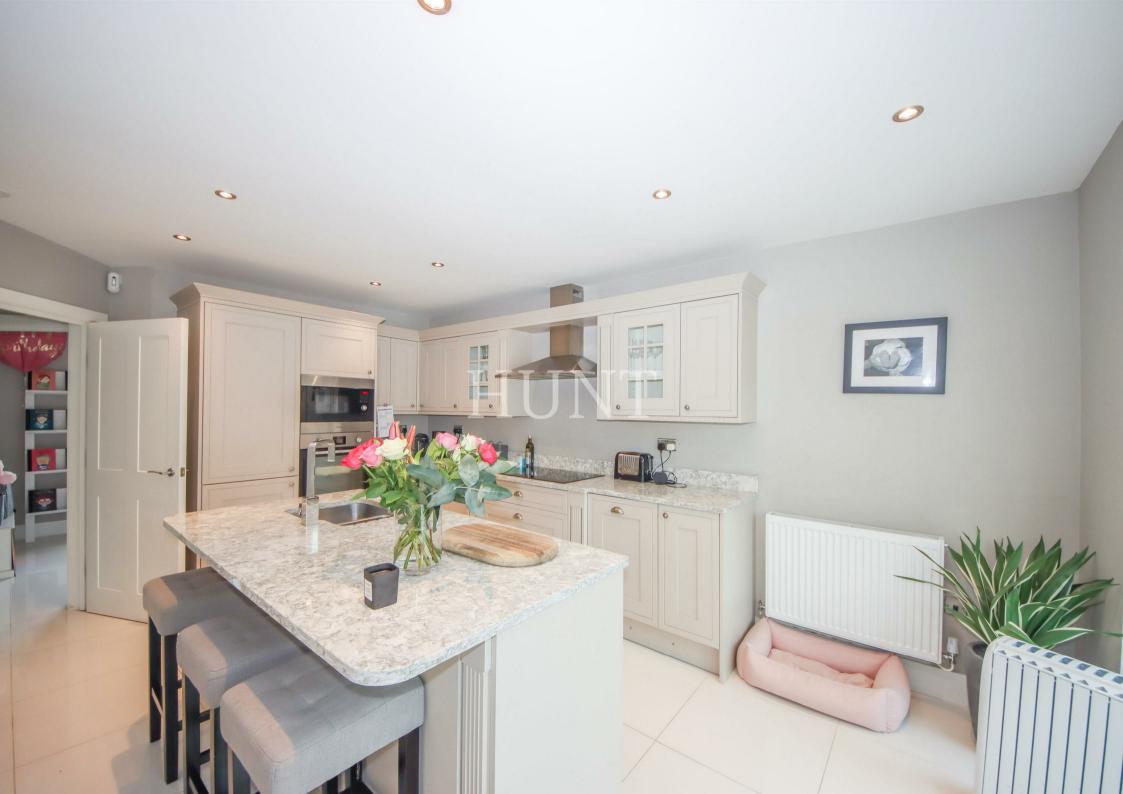

Boasting a high spec kitchen with quartz worktops & matching utility room.

Beautiful white tiled floor throughout the ground floor.

Converted garage that is being used as a fourth bedroom.

Small reception room office and WC also on ground.