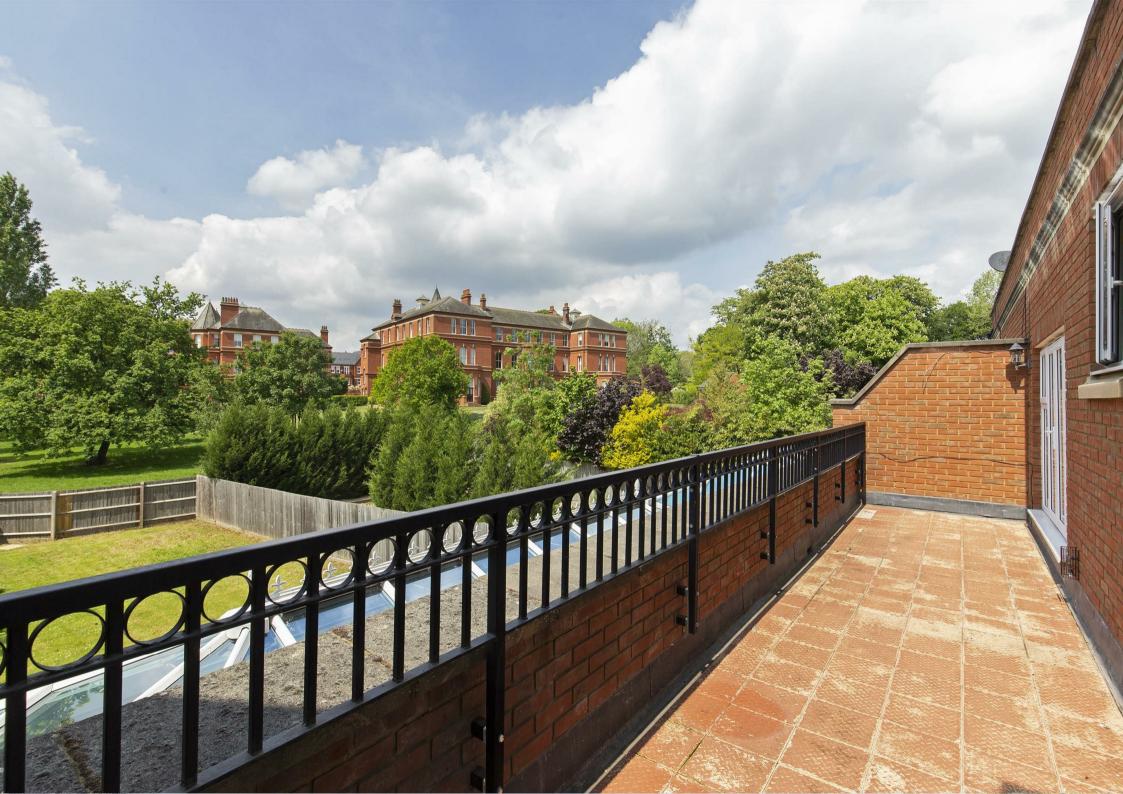

The downstairs also has a WC and large conservatory / 2nd reception which

leads on to a large garden with beautiful south west facing views to enjoy sunset.

The second floor consists of a bright lounge with feature fireplace and a large terrace looking over the garden and Repton Park grounds.

Principal bedroom with en-suite shower room and a large terrace.

Second floor has two further double bedrooms and one bathroom.

- FOUR BEDROOM HOUSE
  - SEMI-DETACHED
    - DRIVEWAY
- CONVERTED GARAGE
- CONSERVATORY WITH UNDERFLOOR HEATING
  - LARGE GARDEN
    - STORAGE
  - REPTON PARK
  - SOLE AGENT/CHAIN FREE
  - COMMUNITY CHARGE £900 PA