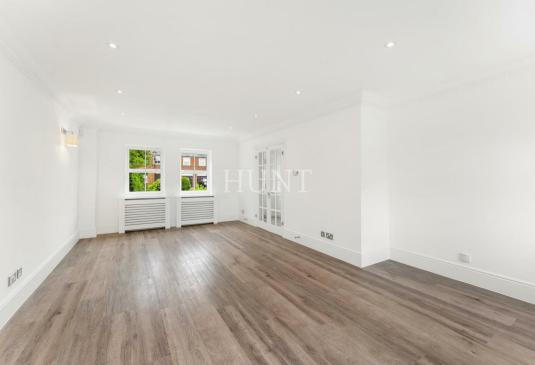

Lounge diner with french doors to a surprisingly large south west facing garden with sunset to enjoy.

On the ground floor is a large bedroom and ensuite bathroom with french doors to the garden.

First floor offers two further double bedrooms including the principal bedroom with ensuite which boasts a large walk in shower.

- MEWS HOUSE SET WITHIN REPTON PARK
- THREE BEDROOMS AND THREE BATHROOMS
  - LARGE RECEPTION
  - INTEGRATED KITCHEN
- PRETTY GARDEN WITH LARGE PATIO AREA
  - ALLOCATED PARKING
  - 24 HOUR CONCIERGE, NIGHT SECURITY
    - 145 ACRES OF MATURE PARKLAND
    - VIRGIN ACTIVE SPA,GYM & POOL
      - SOLE AGENT/CHAIN FREE