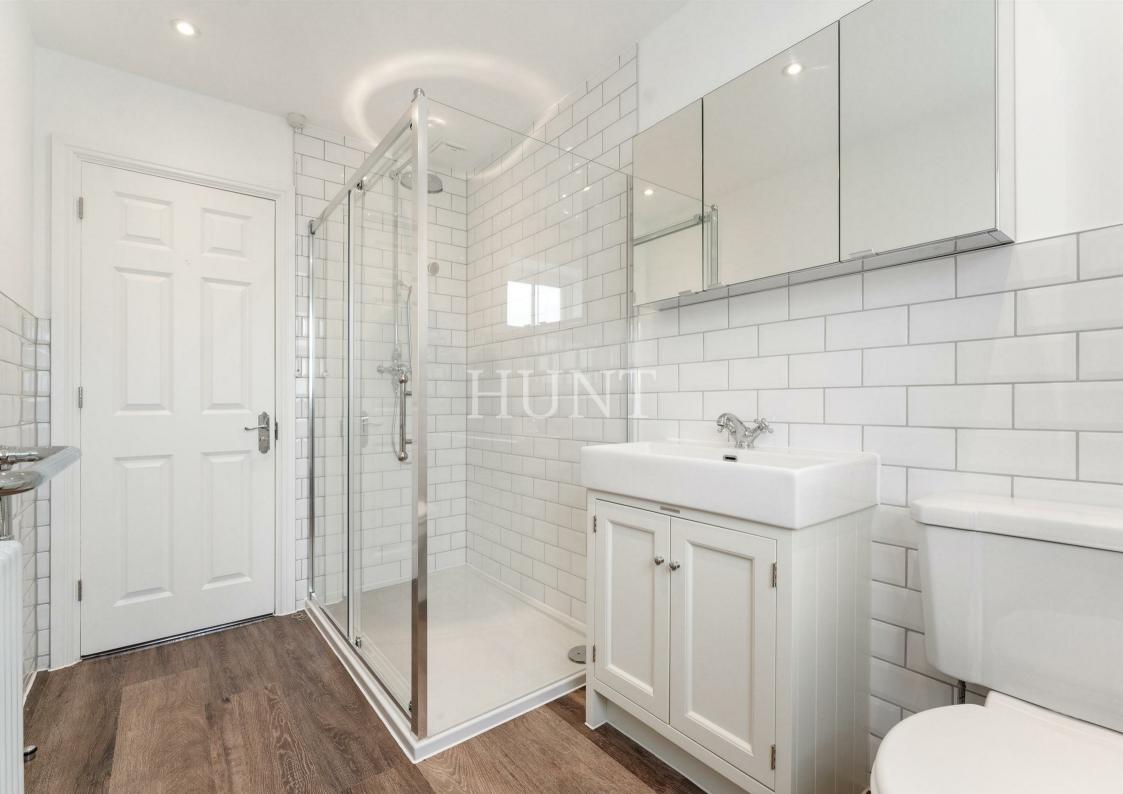

Lounge diner with french doors to a surprisingly large south west facing garden with sunset to enjoy.

On the ground floor is a large bedroom and ensuite bathroom with french doors to the garden.

First floor offers two further double bedrooms including the principal bedroom with ensuite which boasts a large walk in shower.

Family bathroom & utility area. High end flooring throughout with luxury carpets on the upper floor.

Also boasting a pretty front garden which enjoys morning sun and private parking.

Full planning permission passed for a loft conversion and a back extension.