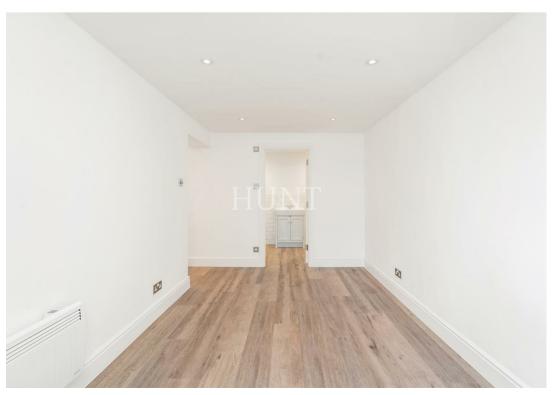

Lounge diner with french doors to a surprisingly large south west facing garden with sunset to enjoy.

On the ground floor is a large bedroom and ensuite bathroom with french doors to the garden.

First floor offers two further double bedrooms including the principal bedroom with ensuite which boasts a large walk in shower.

Family bathroom & utility area. High end flooring throughout with luxury carpets on the upper floor.

Also boasting a pretty front garden which enjoys morning sun and private parking.

Full planning permission passed for a loft conversion and a back extension.