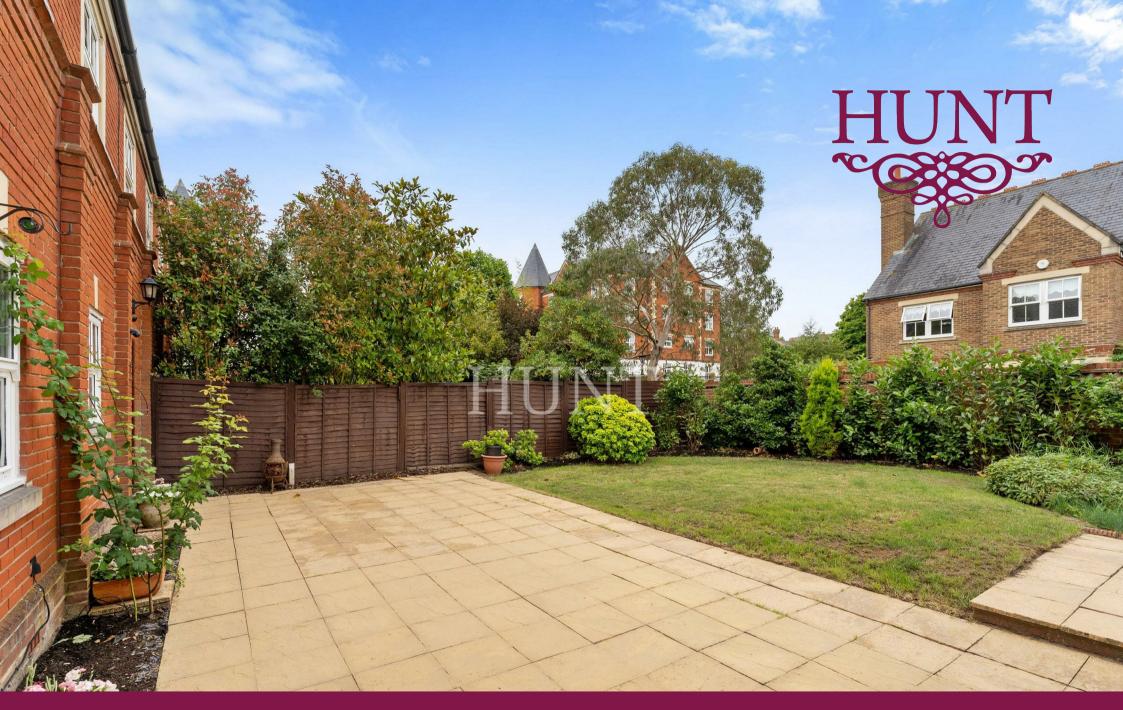

Lounge diner with french doors to a surprisingly large south west facing garden with sunset to enjoy.

On the ground floor is a large bedroom and ensuite bathroom with french doors to the garden.

First floor offers two further double bedrooms including the principal bedroom with ensuite which boasts a large walk in shower.

Family bathroom & utility area. High end flooring throughout with luxury carpets on the upper floor.

Also boasting a pretty front garden which enjoys morning sun and private parking.

Full planning permission passed for a loft conversion and a back extension.

- MEWS HOUSE SET WITHIN REPTON PARK
- THREE BEDROOMS AND THREE BATHROOMS
  - LARGE RECEPTION
  - INTEGRATED KITCHEN
- PRETTY GARDEN WITH LARGE PATIO AREA
  - ALLOCATED PARKING
  - 24 HOUR CONCIERGE, NIGHT SECURITY
    - 145 ACRES OF MATURE PARKLAND
    - VIRGIN ACTIVE SPA,GYM & POOL
      - SOLE AGENT/CHAIN FREE