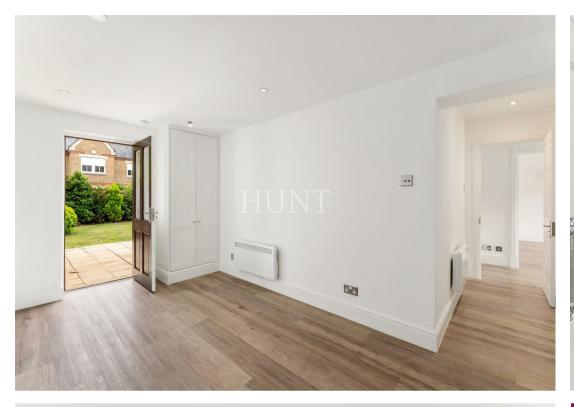

Lounge diner with french doors to a surprisingly large south west facing garden with sunset to enjoy.

On the ground floor is a large bedroom and ensuite bathroom with french doors to the garden.

First floor offers two further double bedrooms including the principal bedroom with ensuite which boasts a large walk in shower.