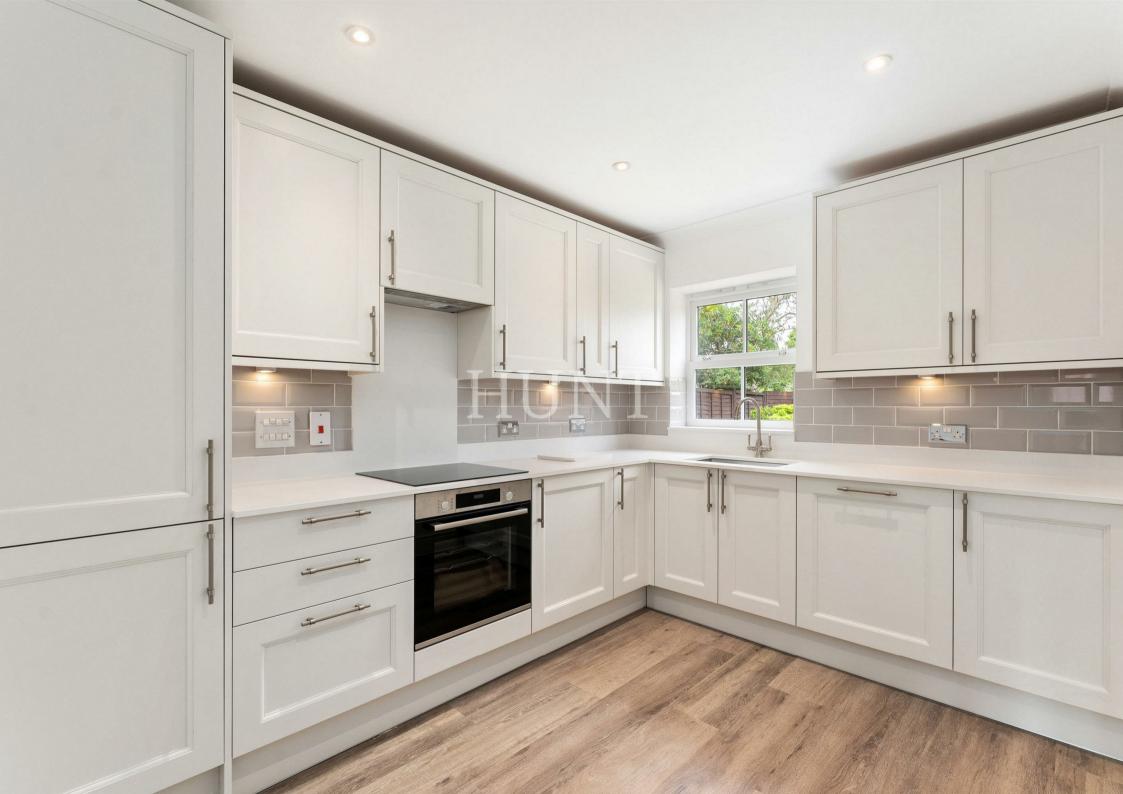

Chapel Mews | Repton Park | Woodford Green | IG8

£899,000

Exceptionally well positioned end of terrace house set over two floors
Offering three bedrooms and three bathrooms this house has been
beautifully renovated to include a brand new solid wood kitchen with quartz
worktops and integrated appliances.

- MEWS HOUSE SET WITHIN REPTON PARK
- THREE BEDROOMS AND THREE BATHROOMS
  - LARGE RECEPTION
  - INTEGRATED KITCHEN
- PRETTY GARDEN WITH LARGE PATIO AREA
  - ALLOCATED PARKING
  - 24 HOUR CONCIERGE, NIGHT SECURITY
    - 145 ACRES OF MATURE PARKLAND
    - VIRGIN ACTIVE SPA,GYM & POOL
      - SOLE AGENT/CHAIN FREE