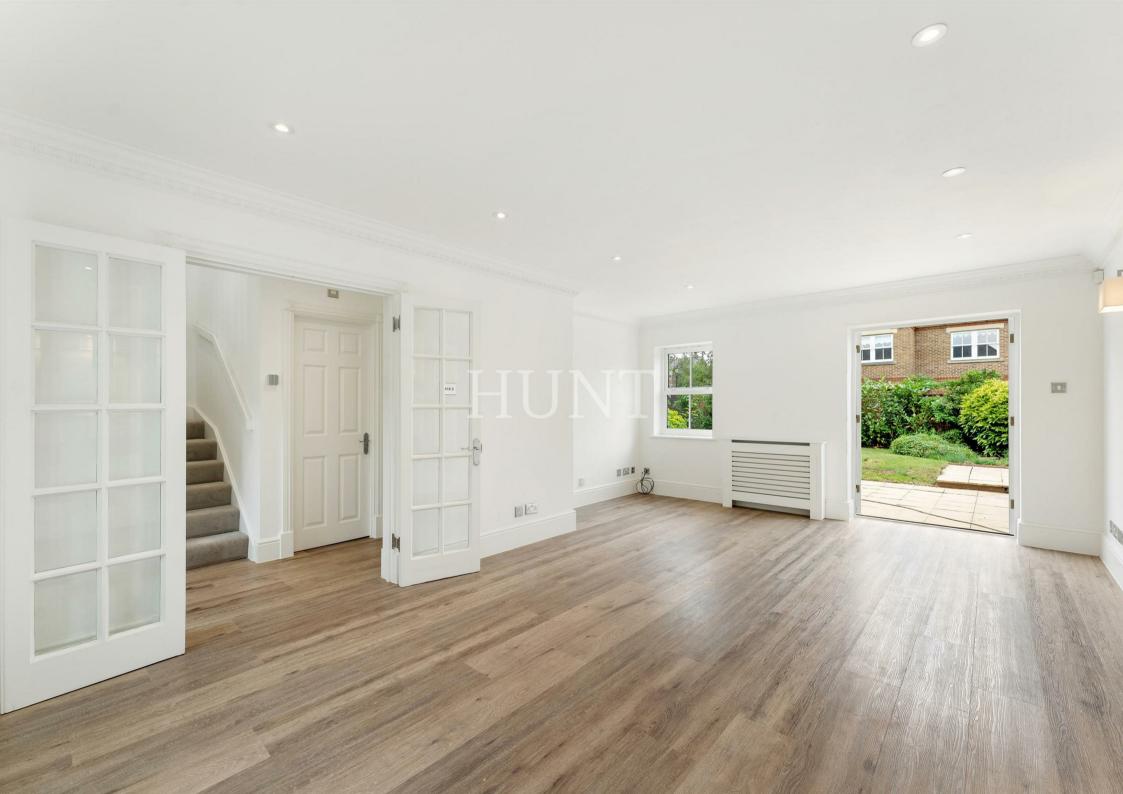

Lounge diner with french doors to a surprisingly large south west facing garden with sunset to enjoy.

On the ground floor is a large bedroom and ensuite bathroom with french doors to the garden.

First floor offers two further double bedrooms including the principal bedroom with ensuite which boasts a large walk in shower.

Family bathroom & utility area. High end flooring throughout with luxury carpets on the upper floor.

Also boasting a pretty front garden which enjoys morning sun and private parking.

Full planning permission passed for a loft conversion and a back extension.