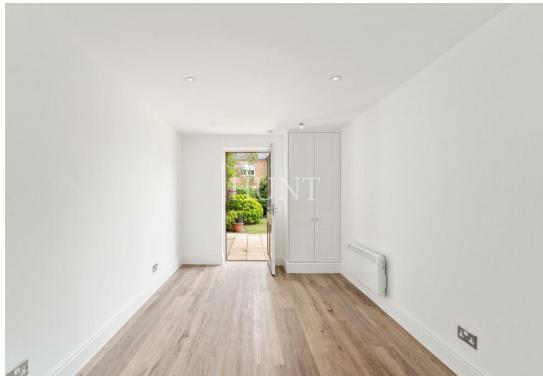

Lounge diner with french doors to a surprisingly large south west facing garden with sunset to enjoy.

On the ground floor is a large bedroom and ensuite bathroom with french doors to the garden.

First floor offers two further double bedrooms including the principal bedroom with ensuite which boasts a large walk in shower.

Family bathroom & utility area. High end flooring throughout with luxury carpets on the upper floor.

Also boasting a pretty front garden which enjoys morning sun and private parking.

Full planning permission passed for a loft conversion and a back extension.