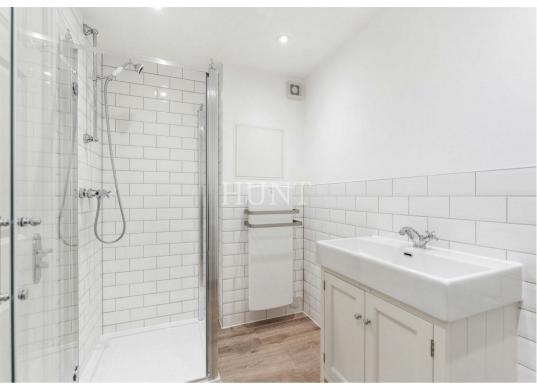

Lounge diner with french doors to a surprisingly large south west facing garden with sunset to enjoy.

On the ground floor is a large bedroom and ensuite bathroom with french doors to the garden.

First floor offers two further double bedrooms including the principal bedroom with ensuite which boasts a large walk in shower.

Family bathroom & utility area. High end flooring throughout with luxury carpets on the upper floor.

Also boasting a pretty front garden which enjoys morning sun and private parking.

Full planning permission passed for a loft conversion and a back extension.