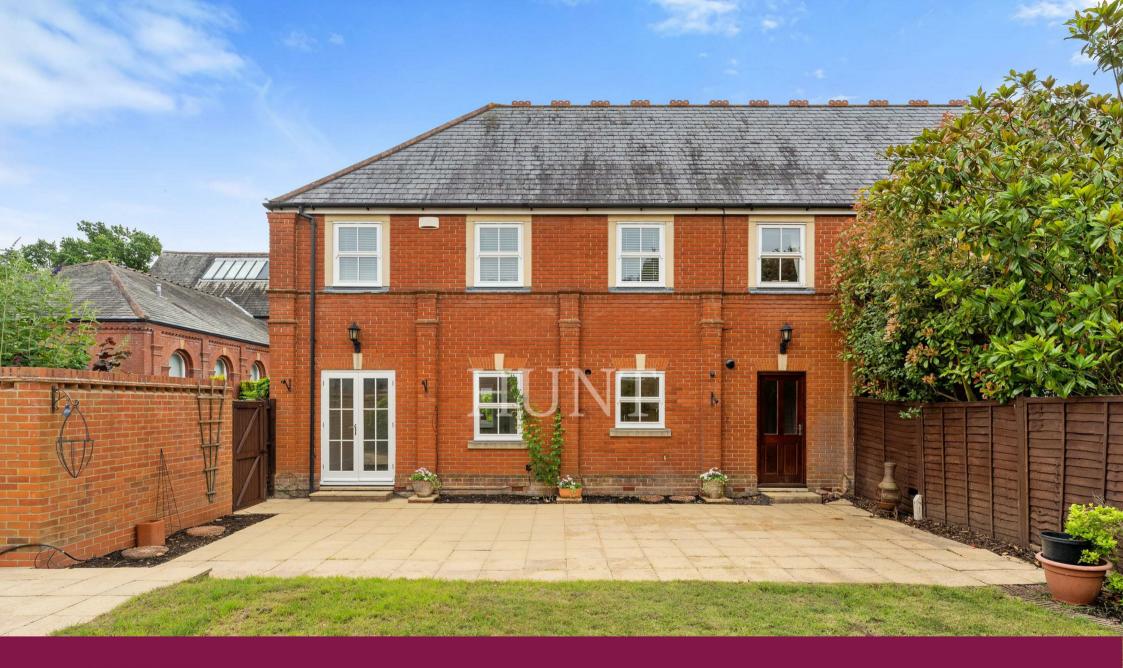

Chapel Mews | Repton Park | Woodford Green | IG8

Exceptionally well positioned end of terrace house set over two floors Offering three bedrooms and three bathrooms this house has been beautifully renovated to include a brand new solid wood kitchen with quartz worktops and integrated appliances. Lounge diner with french doors to a surprisingly large south west facing garden with sunset to enjoy. On the ground floor is a large bedroom and ensuite bathroom with french doors to the garden. First floor offers two further double bedrooms including the principal bedroom with ensuite which boasts a large walk in shower. Family bathroom & utility area.High end flooring throughout with luxury carpets on the upper floor. Also boasting a pretty front garden which enjoys morning sun and private parking. Full planning permission passed for a loft conversion and a back extension.