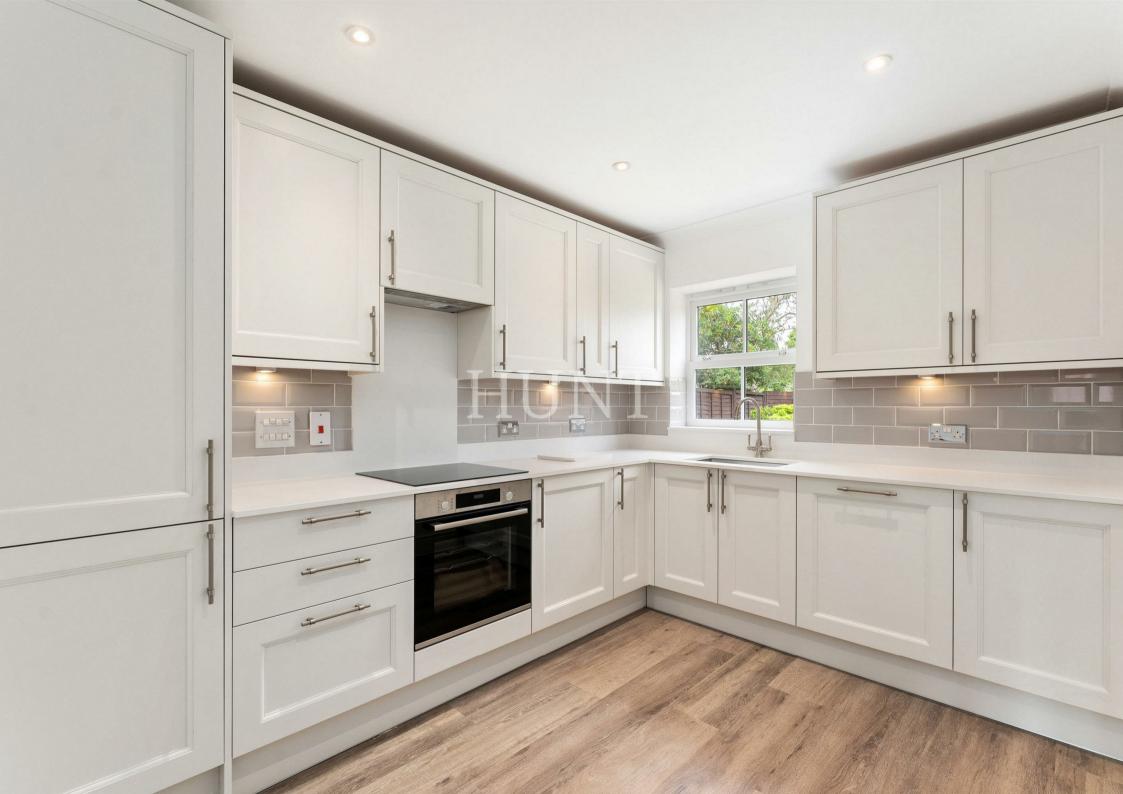

Chapel Mews | Repton Park | Woodford Green | IG8

Exceptionally well positioned end of terrace house set over two floors Offering three bedrooms and three bathrooms this house has been beautifully renovated to include a brand new solid wood kitchen with quartz worktops and integrated appliances. Lounge diner with french doors to a surprisingly large south west facing garden with sunset to enjoy. On the ground floor is a large bedroom and ensuite bathroom with french doors to the garden. First floor offers two further double bedrooms including the principal bedroom with ensuite which boasts a large walk in shower. Family bathroom & utility area.High end flooring throughout with luxury carpets on the upper floor. Also boasting a pretty front garden which enjoys morning sun and private parking. Full planning permission passed for a loft conversion and a back extension.