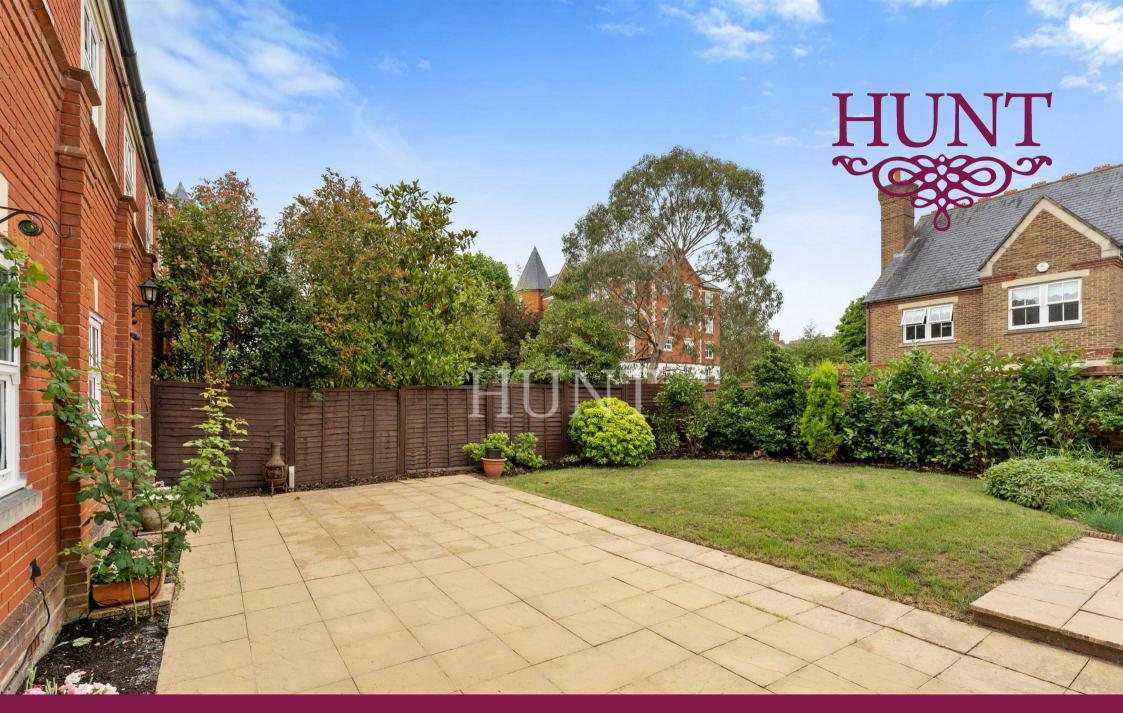

Chapel Mews | Repton Park | Woodford Green | IG8

Exceptionally well positioned end of terrace house set over two floors Offering three bedrooms and three bathrooms this house has been beautifully renovated to include a brand new solid wood kitchen with quartz worktops and integrated appliances. Lounge diner with french doors to a surprisingly large south west facing garden with sunset to enjoy. On the ground floor is a large bedroom and ensuite bathroom with french doors to the garden. First floor offers two further double bedrooms including the principal bedroom with ensuite which boasts a large walk in shower. Family bathroom & utility area.High end flooring throughout with luxury carpets on the upper floor. Also boasting a pretty front garden which enjoys morning sun and private parking. Full planning permission passed for a loft conversion and a back extension.

- MEWS HOUSE SET WITHIN REPTON PARK
- THREE BEDROOMS AND THREE BATHROOMS
  - LARGE RECEPTION
  - INTEGRATED KITCHEN
- PRETTY GARDEN WITH LARGE PATIO AREA
  - ALLOCATED PARKING
  - 24 HOUR CONCIERGE, NIGHT SECURITY
    - 145 ACRES OF MATURE PARKLAND
    - VIRGIN ACTIVE SPA,GYM & POOL
      - SOLE AGENT/CHAIN FREE