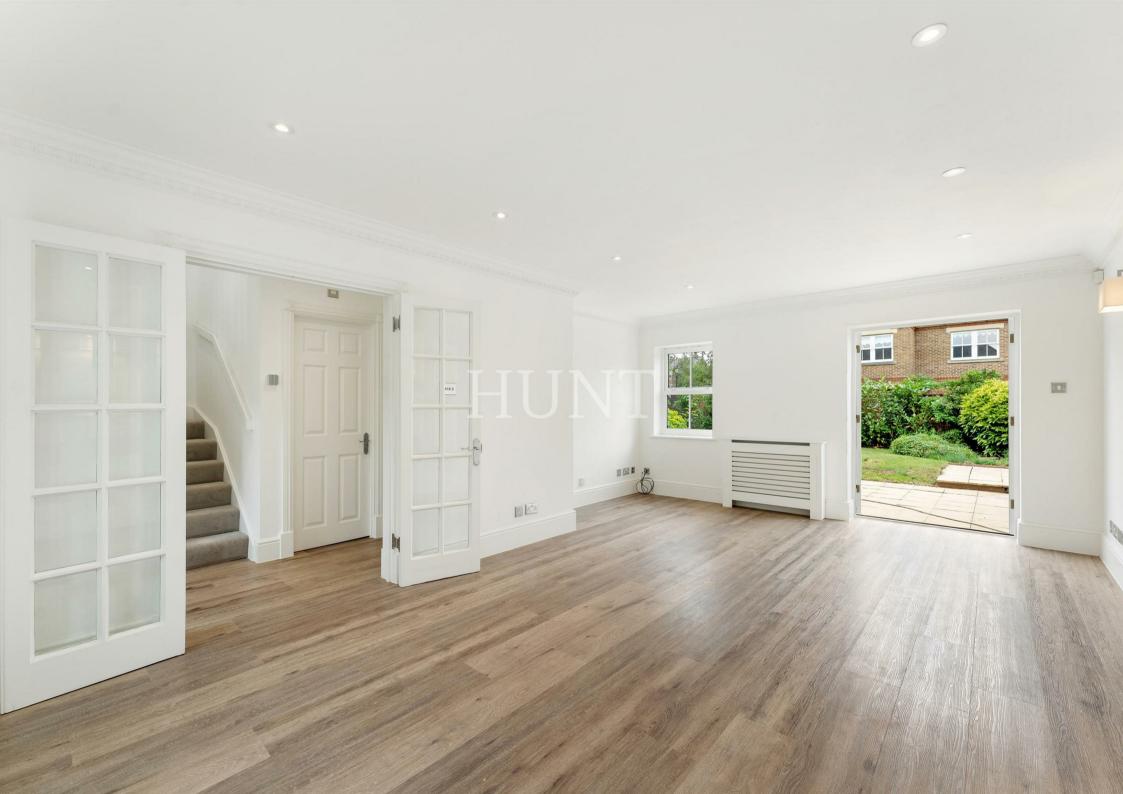

Chapel Mews | Repton Park | Woodford Green | IG8

Exceptionally well positioned end of terrace house set over two floors Offering three bedrooms and three bathrooms this house has been beautifully renovated to include a brand new solid wood kitchen with quartz worktops and integrated appliances. Lounge diner with french doors to a surprisingly large south west facing garden with sunset to enjoy. On the ground floor is a large bedroom and ensuite bathroom with french doors to the garden. First floor offers two further double bedrooms including the principal bedroom with ensuite which boasts a large walk in shower. Family bathroom & utility area.High end flooring throughout with luxury carpets on the upper floor. Also boasting a pretty front garden which enjoys morning sun and private parking. Full planning permission passed for a loft conversion and a back extension.

- MEWS HOUSE SET WITHIN REPTON PARK
- THREE BEDROOMS AND THREE BATHROOMS
  - LARGE RECEPTION
  - INTEGRATED KITCHEN
- PRETTY GARDEN WITH LARGE PATIO AREA
  - ALLOCATED PARKING
  - 24 HOUR CONCIERGE, NIGHT SECURITY
    - 145 ACRES OF MATURE PARKLAND
    - VIRGIN ACTIVE SPA,GYM & POOL
      - SOLE AGENT/CHAIN FREE