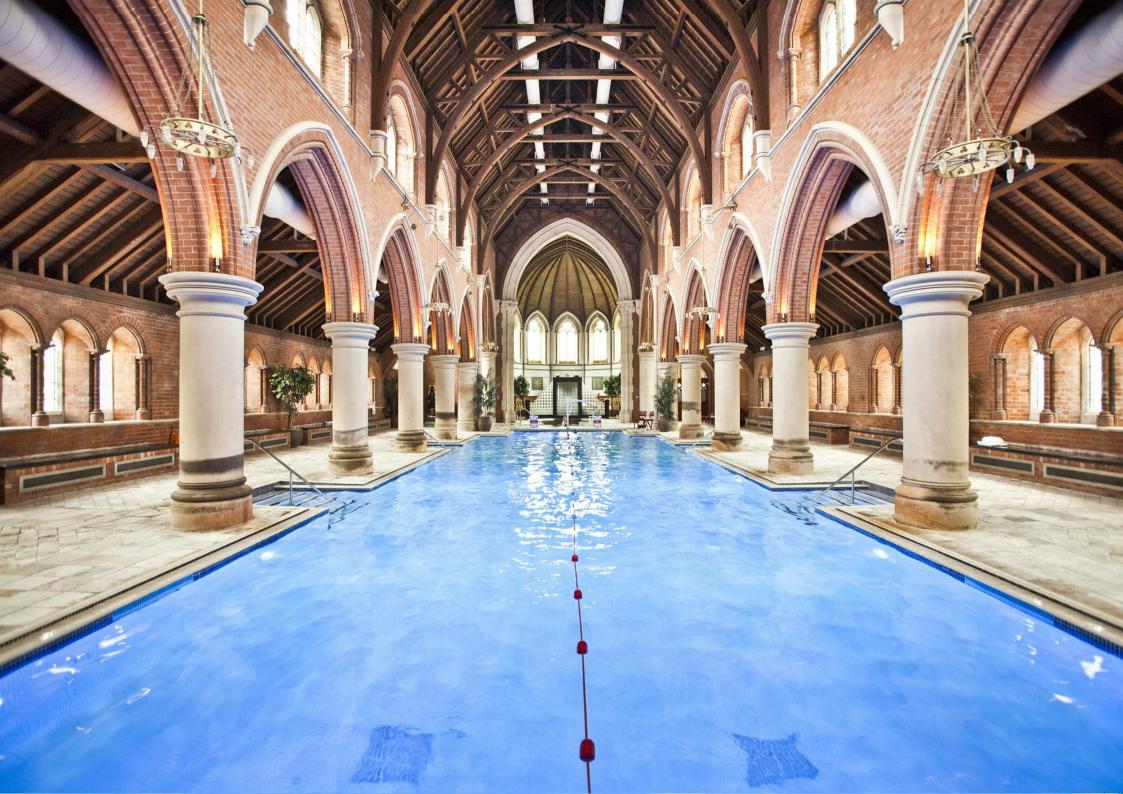

- MEWS HOUSE SET WITHIN REPTON PARK
- THREE BEDROOMS AND THREE BATHROOMS
  - LARGE RECEPTION
  - INTEGRATED KITCHEN
- PRETTY GARDEN WITH LARGE PATIO AREA
  - ALLOCATED PARKING
  - 24 HOUR CONCIERGE, NIGHT SECURITY
    - 145 ACRES OF MATURE PARKLAND
    - VIRGIN ACTIVE SPA,GYM & POOL
      - SOLE AGENT/CHAIN FREE