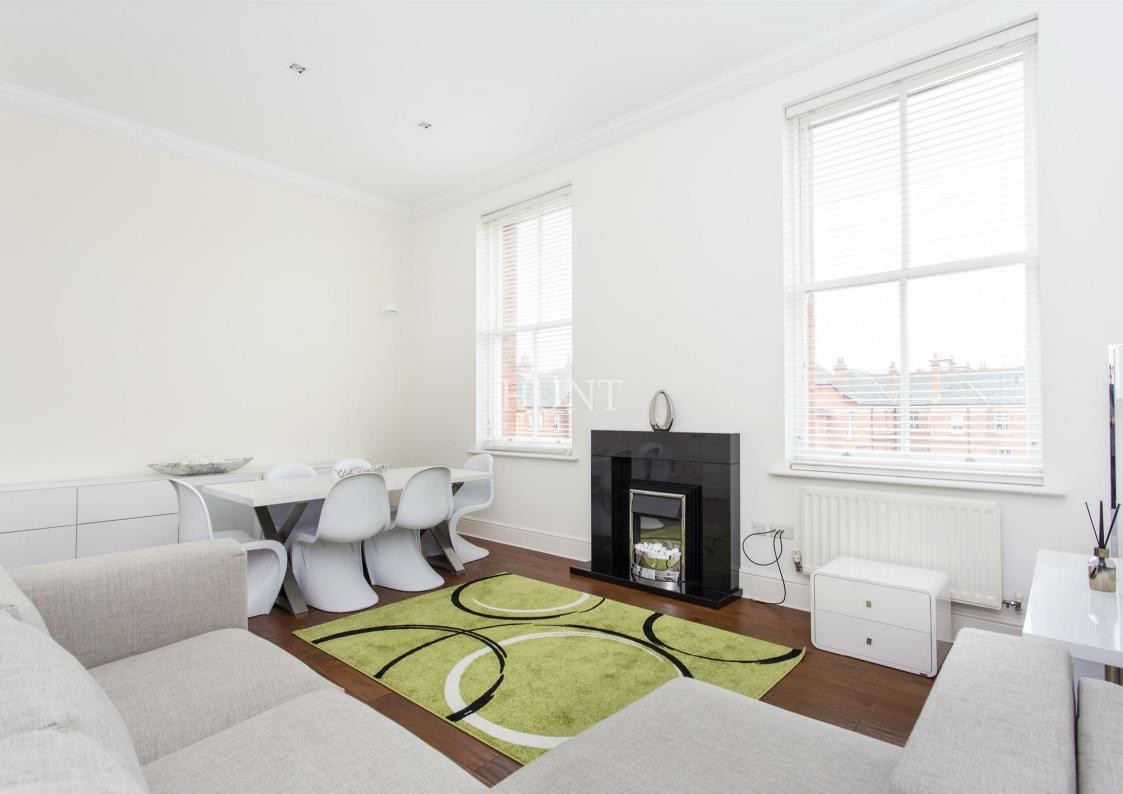

Fully integrated kitchen diner with granite worktops.

Spacious reception room with dining area and beautiful south facing views of the gardens.

Principal bedroom with fitted wardrobes and newly fitted ensuite shower room.