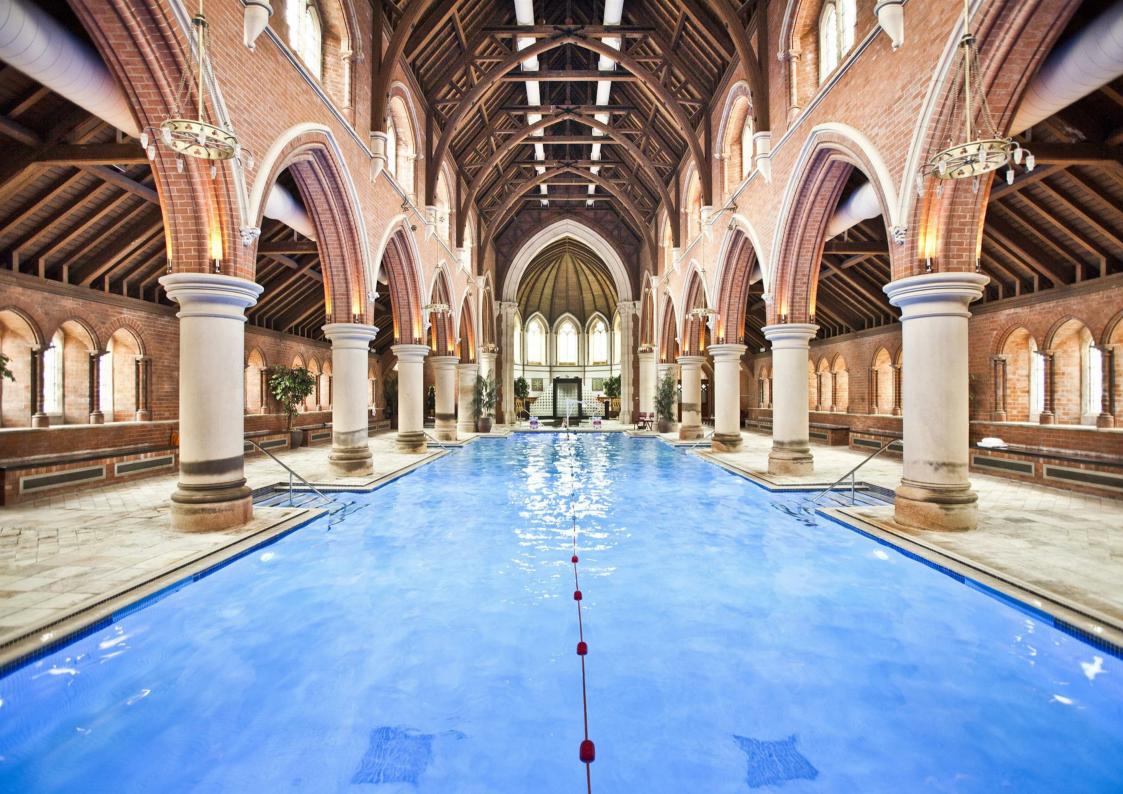

Family bathroom is also newly fitted with bath and walk in shower.
Abundance of natural light with beautiful views across open grounds of Repton Park. Benefiting from CCTV, 24 hour concierge and night time security. Virgin Active spa, gym and pool onsite.

- First floor four bedroom apartment
  - Two bathrooms
  - Wooden flooring throughout
- Loft space available to purchase & develop
- Service charge £6,447.00 pa Ground Rent £276 pa
  - Two underground parking spaces
  - 24 hour concierge, night security guards
    - 145 acres of mature parkland
    - Virgin Active Spa & Gym
      - Sole agent Chain free