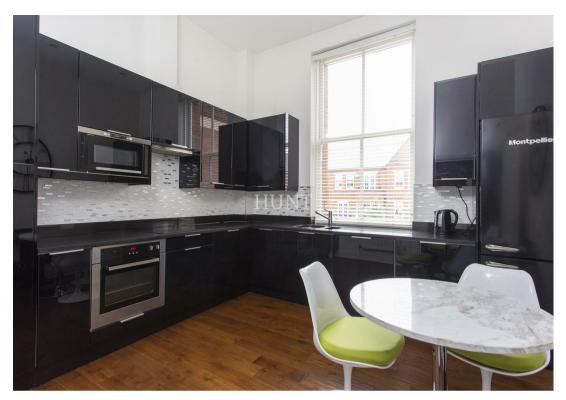

Fully integrated kitchen diner with granite worktops.

Spacious reception room with dining area and beautiful south facing views of the gardens.

Principal bedroom with fitted wardrobes and newly fitted ensuite shower room.