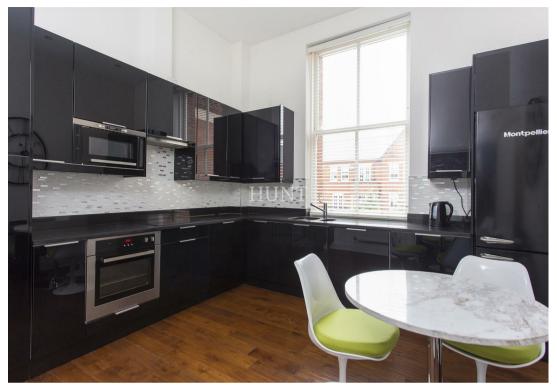

Kensington House | Repton Park | Woodford Green | IG8

Four bedroom, two bathroom first floor apartment set within the prestigious gated development Repton Park in one of the original period buildings with high ceilings and sash windows.
Fully integrated kitchen diner with granite worktops.
Spacious reception room with dining area and beautiful south facing views of the gardens.
Principal bedroom with fitted wardrobes and newly fitted ensuite shower room.
Family bathroom is also newly fitted with bath and walk in shower.
Abundance of natural light with beautiful views across open grounds of