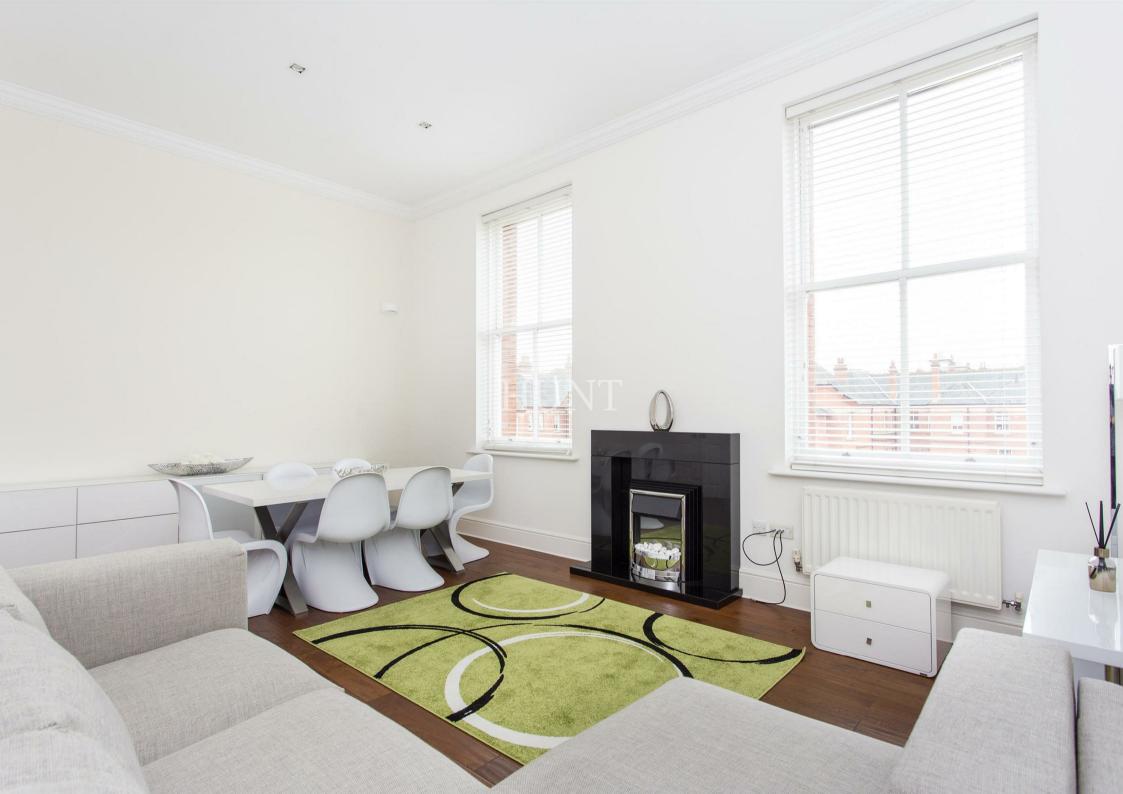

Kensington House | Repton Park | Woodford Green | IG8

Four bedroom, two bathroom first floor apartment set within the prestigious gated development Repton Park in one of the original period buildings with high ceilings and sash windows.
Fully integrated kitchen diner with granite worktops.
Spacious reception room with dining area and beautiful south facing views of the gardens.
Principal bedroom with fitted wardrobes and newly fitted ensuite shower room.
Family bathroom is also newly fitted with bath and walk in shower.
Abundance of natural light with beautiful views across open grounds of