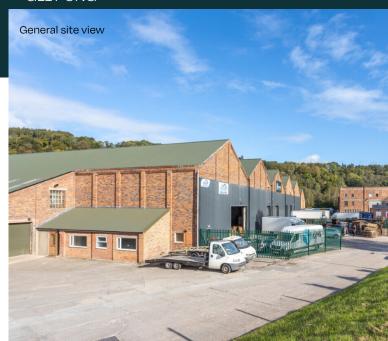

## Stowfield Cable works

Lydbrook, Gloucestershire GL17 9NG

Historic industrial site re-invented for modern requirements. The site comprises logistics, industrial and office buildings.

Availability: Rental: 12,000 sq ft £3.00 per sq ft

Suitable uses include logistics, storage, processing and office accommodation. Units can be fitted according to bespoke occupier requirements.

Stowfield Cable Works is situated on the B4234 within 10 minutes of the A40 dual carriageway link to the motorway system (M50 and M4)