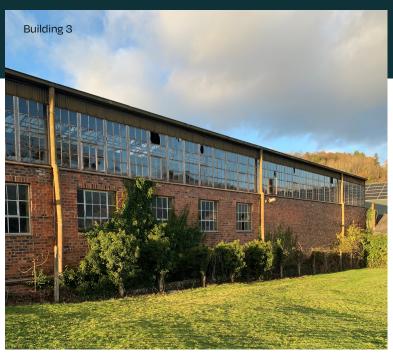

## Building #3

Availability: 12,000 sq ft Building size: 42,236 sq ft Building units : 3