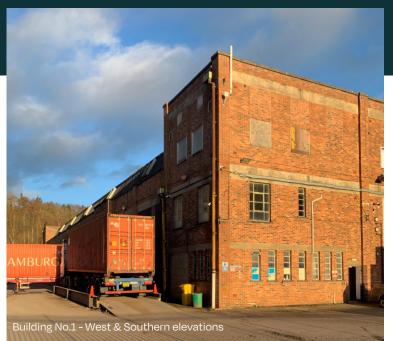

## Building #1

UNIT No: 1 UNIT SIZE: 40,415 sqft RENT: £18,524 pcm inc. service charge Availability: 40,415 sq ft Building size: 40,115 sq ft Building units : 1