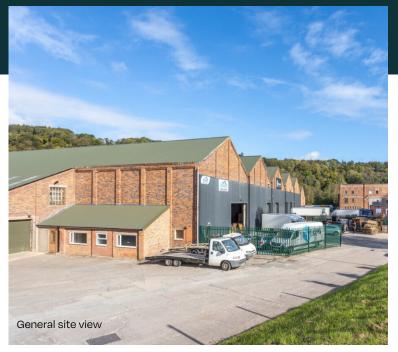

## Stowfield Cable works

Lydbrook, Gloucestershire GL17 9NG

Historic industrial site re-invented for modern requirements. The site comprises logistics, industrial and office buildings.

Building #1, Unit 1 plan

Availability:40,415 sq ftRental:£5.50 per sq ft

Suitable uses include logistics, storage, processing and office accommodation. Units can be fitted according to bespoke occupier requirements. Stowfield Cable Works is situated on the B4234 within 10 minutes of the A40 dual carriageway link to the motorway system (M50 and M4)