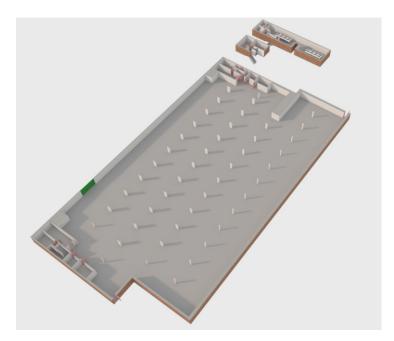

## Stowfield Cable works

Lydbrook, Gloucestershire GL17 9NG

Historic industrial site re-invented for modern requirements. The site comprises logistics, industrial and office buildings.

Building #1, Unit 1 plan

## Building #1

UNIT No: 1 UNIT SIZE: 40,415 sqft RENT: £18,524 pcm inc. service charge Availability: 40,415 sq ft Building size: 40,115 sq ft Building units : 1

## Highlights of your unit:

- 35,000 sqft yard space
- 7m eves height
- Site reception service
- 3- Phase electrical supply

STOWFIELD CABLE WORKS LYDBROOK GLOUCESTERSHIRE GL17 9NG

TEL:02079305724

SALES@STOWFIELD.CO.UK