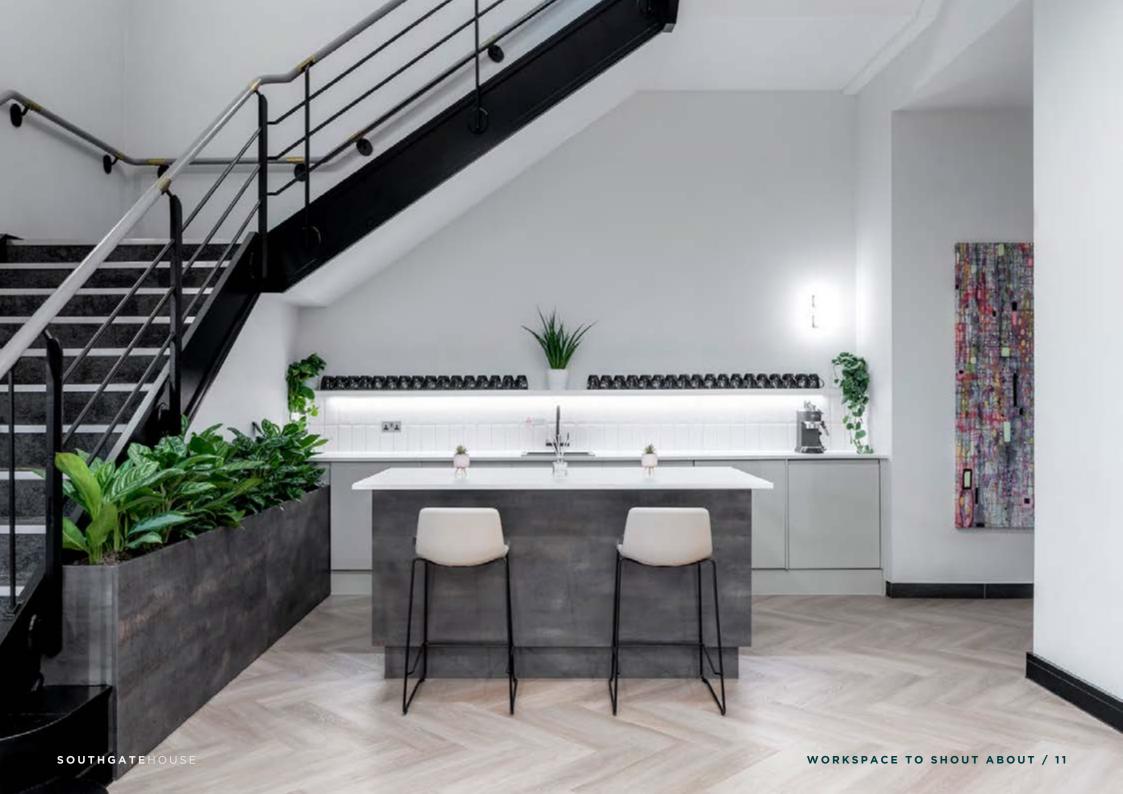

Kitchenette

Tea & Coffee Station

**Brand New LED Lighting** 

**Bookable Meeting Rooms** 

**Brand New VRV System** 

**Newly Refurbished** 

**AVAILABLE OFFICE SPACE** 

20,500 SQFT

Kitchenette

Tea & Coffee Station

**Direct Access to Roof Garden** 

**Brand New LED Lighting** 

**Bookable Meeting Rooms** 

**Brand New VRV System** 

**Newly Refurbished** 