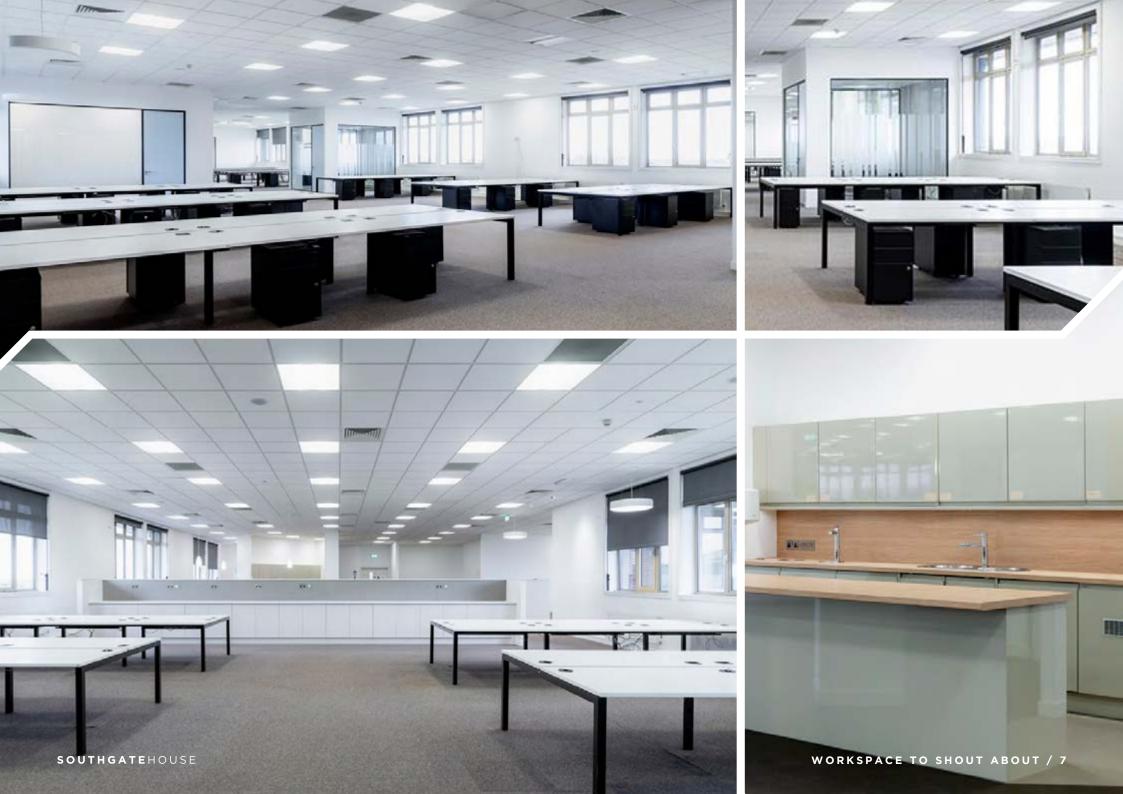

# SHAPED AROUND Designed for optimal productivity and comfort, quality finishes

The integration of raised access floors and new carpets adds functionality along with the six passenger lifts to access all floors.

from the brand new LED lighting to the efficient air conditioning

are integral to a workspace that is shaped with you in mind.

Dedicated receptionist ensures a professional and welcoming entrance for workers and visitors. Southgate House also offers secure bike racks and the convenience of shower facilities & changing rooms

These thoughtfully curated features enhance your workspace, making it a place where you can thrive and achieve your best work.

**Brand New LED Lighting** 

**Air Conditioning** 

**Parking Spaces** 

Reception

6 Passenger Lift

**Raised Access Floors** 

Secure Bike Racks

**Shower Facilities** 

Free Coffee Bar

Free Bookable Meeting
Rooms & Coworking Space

**AVAILABLE OFFICE SPACE** 

13,000 SQFT