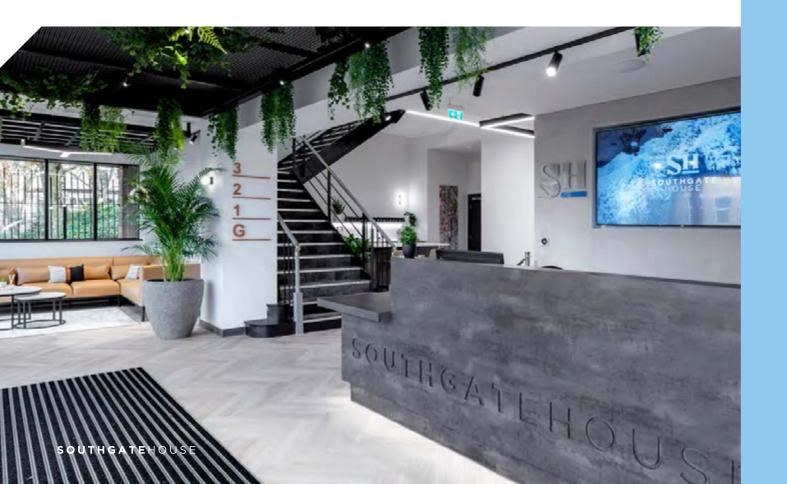

SHOUT ABOUT Introducing Gloucester's best-kept secret. Southgate House offers premium workspaces with a view. Standing four storeys tall, its unique footprint is shaping a new way of working.

Perfectly positioned with extensive secure car parking outside and a refurbished space as soon as you step inside. Set on reaching BREEAM accreditation, every detail has been carefully considered throughout, even as far as the landscaped rooftop garden.

from the brand new LED lighting to the efficient air conditioning

are integral to a workspace that is shaped with you in mind.

Dedicated receptionist ensures a professional and welcoming entrance for workers and visitors. Southgate House also offers secure bike racks and the convenience of shower facilities & changing rooms

These thoughtfully curated features enhance your workspace, making it a place where you can thrive and achieve your best work.

**Brand New LED Lighting** 

**Air Conditioning** 

**Parking Spaces** 

Reception

6 Passenger Lift

**Raised Access Floors** 

Secure Bike Racks

**Shower Facilities** 

Free Coffee Bar

Free Bookable Meeting
Rooms & Coworking Space

**AVAILABLE OFFICE SPACE** 

13,000 SQFT