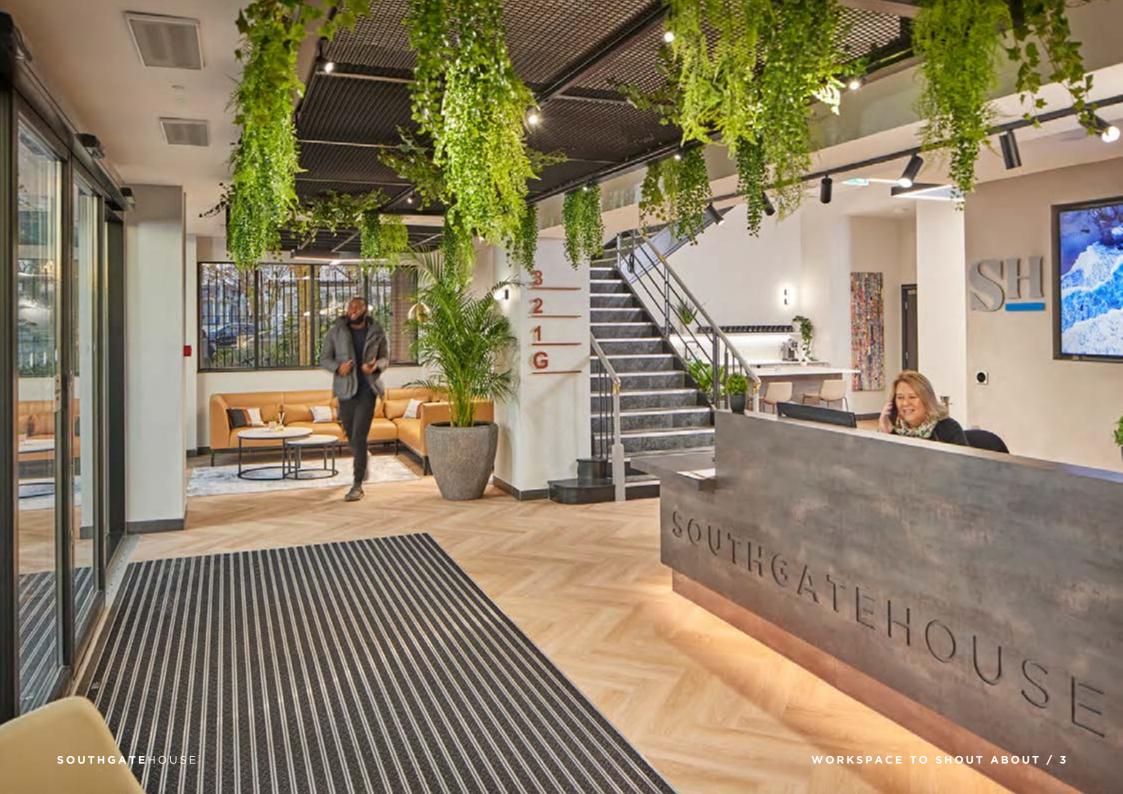

SHOUT ABOUT Introducing Gloucester's best-kept secret. Southgate House offers premium workspaces with a view. Standing four storeys tall, its unique footprint is shaping a new way of working.

Perfectly positioned with extensive secure car parking outside and a refurbished space as soon as you step inside. Set on reaching BREEAM accreditation, every detail has been carefully considered throughout, even as far as the landscaped rooftop garden.

Now that's something to shout about.

from the brand new LED lighting to the efficient air conditioning

are integral to a workspace that is shaped with you in mind.

Dedicated receptionist ensures a professional and welcoming entrance for workers and visitors. Southgate House also offers secure bike racks and the convenience of shower facilities & changing rooms