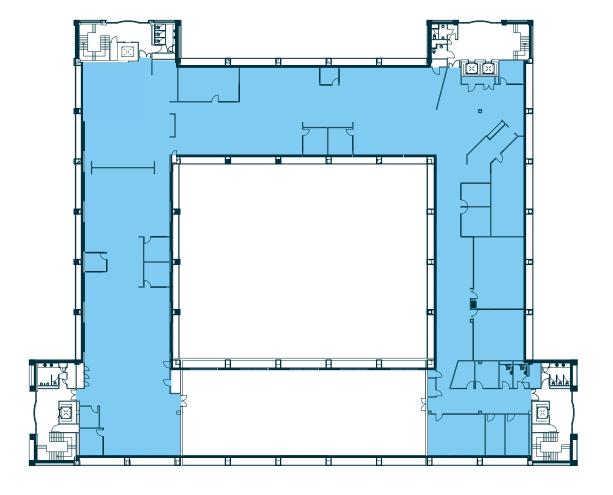

SHOUT ABOUT Introducing Gloucester's best-kept secret. Southgate House offers premium workspaces with a view. Standing four storeys tall, its unique footprint is shaping a new way of working.

Perfectly positioned with extensive secure car parking outside and a refurbished space as soon as you step inside. Set on reaching BREEAM accreditation, every detail has been carefully considered throughout, even as far as the landscaped rooftop garden.

6 Passenger Lift

**Raised Access Floors** 

Secure Bike Racks

**Shower Facilities** 

Free Coffee Bar

Free Bookable Meeting
Rooms & Coworking Space

**AVAILABLE OFFICE SPACE** 

13,000 SQFT

Kitchenette

Tea & Coffee Station

**Brand New LED Lighting** 

**Bookable Meeting Rooms** 

**Brand New VRV System** 

**Newly Refurbished** 

**AVAILABLE OFFICE SPACE** 

20,500 SQFT