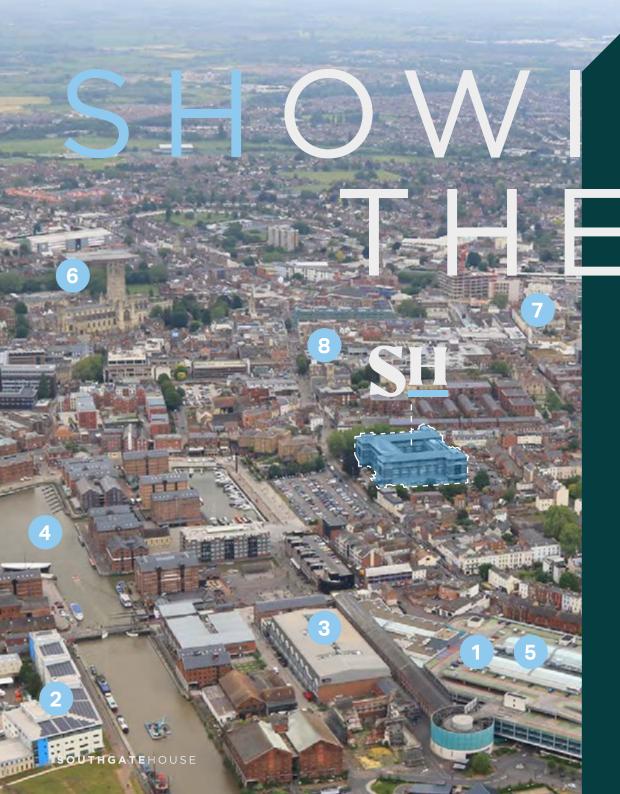

## ING EWAY

The best views, wherever you're sat thanks to its dockside location

- 1. GLOUCESTER QUAYS OUTLET
- 2. GLOUCESTER COLLEGE
- 3. CINEWORLD CINEMA
- 4. GLOUCESTER DOCKS

- 5. GLOUCESTER QUAYS
- 6. GLOUCESTER CATHEDRAL
- 7. GLOUCESTER TRAIN STATION
- 8. GLOUCESTER MUSEUM

### A SHORT DISTANCE

AWAY

Southgate House is located in Gloucester City Centre on Southgate Street, one of four main "gate" streets making up the heart of the city. Standing at the newly improved junction between the city centre and historic docks it makes it prime position to benefit from the excellent connectivity

Southgate House is located just a short walk away from Gloucester railway station. The station offers regular and direct services between Gloucester and London Paddington.

There are a host of amenities within easy walking distance of the building at Gloucester Quays Outlet Centre, including a mix of retail and leisure. Enjoy Cineworld, Bills, Pizza Express, All Saints, Calvin Klein Jeans and many more.