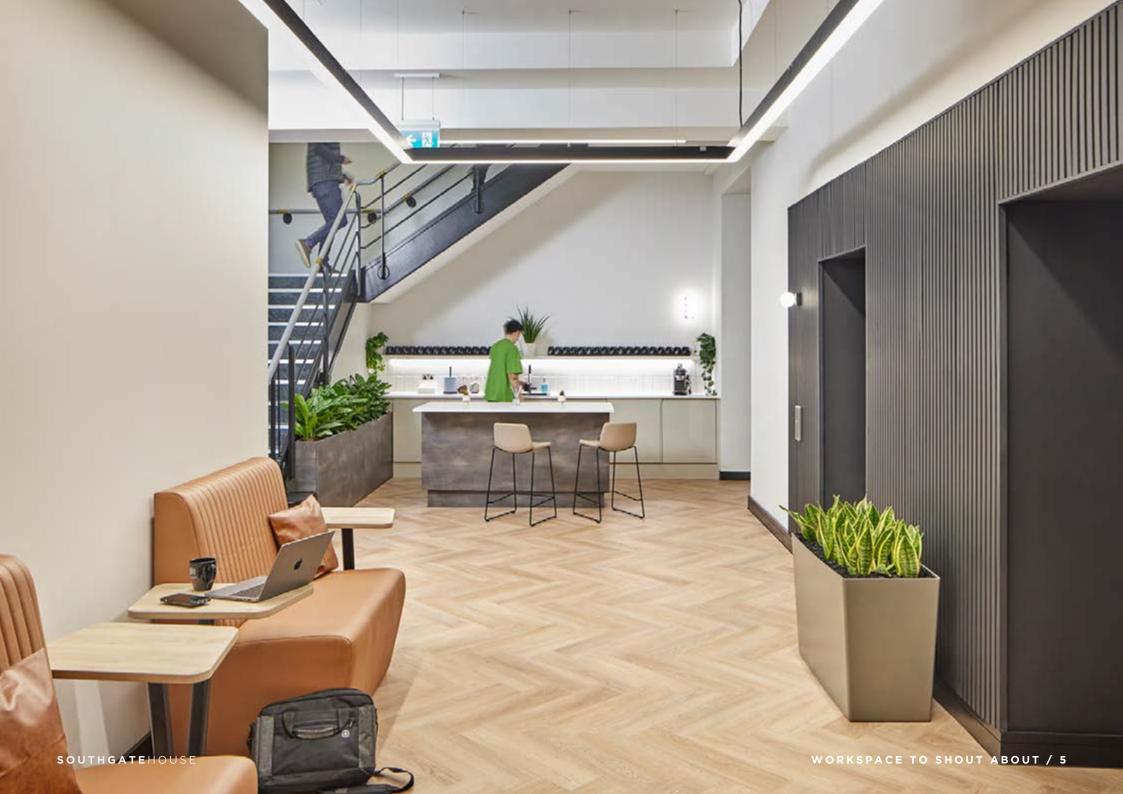

These thoughtfully curated features enhance your workspace, making it a place where you can thrive and achieve your best work.

**Brand New LED Lighting** 

**Air Conditioning** 

**Parking Spaces** 

Reception

6 Passenger Lift

**Raised Access Floors** 

Secure Bike Racks

**Shower Facilities** 

Free Coffee Bar

Free Bookable Meeting
Rooms & Coworking Space

**AVAILABLE OFFICE SPACE** 

13,000 SQFT

Kitchenette

Tea & Coffee Station

**Brand New LED Lighting** 

**Bookable Meeting Rooms** 

**Brand New VRV System** 

**Newly Refurbished** 

**AVAILABLE OFFICE SPACE** 

20,500 SQFT