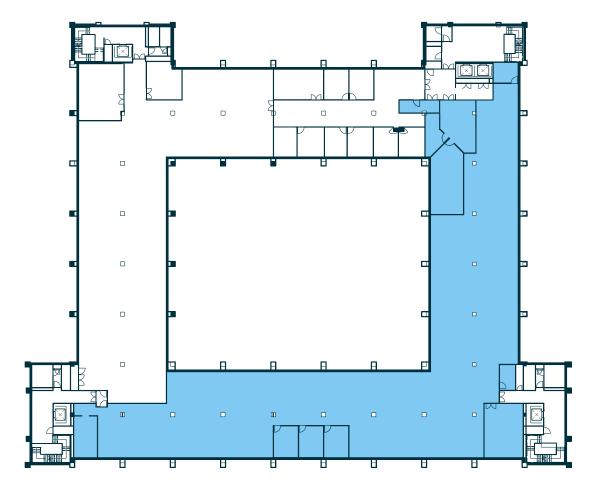

6 Passenger Lift

**Raised Access Floors** 

Secure Bike Racks

**Shower Facilities** 

Free Coffee Bar

Free Bookable Meeting
Rooms & Coworking Space

**AVAILABLE OFFICE SPACE** 

13,000 SQFT

Kitchenette

Tea & Coffee Station

**Brand New LED Lighting** 

**Bookable Meeting Rooms** 

**Brand New VRV System** 

**Newly Refurbished** 

**AVAILABLE OFFICE SPACE** 

20,500 SQFT