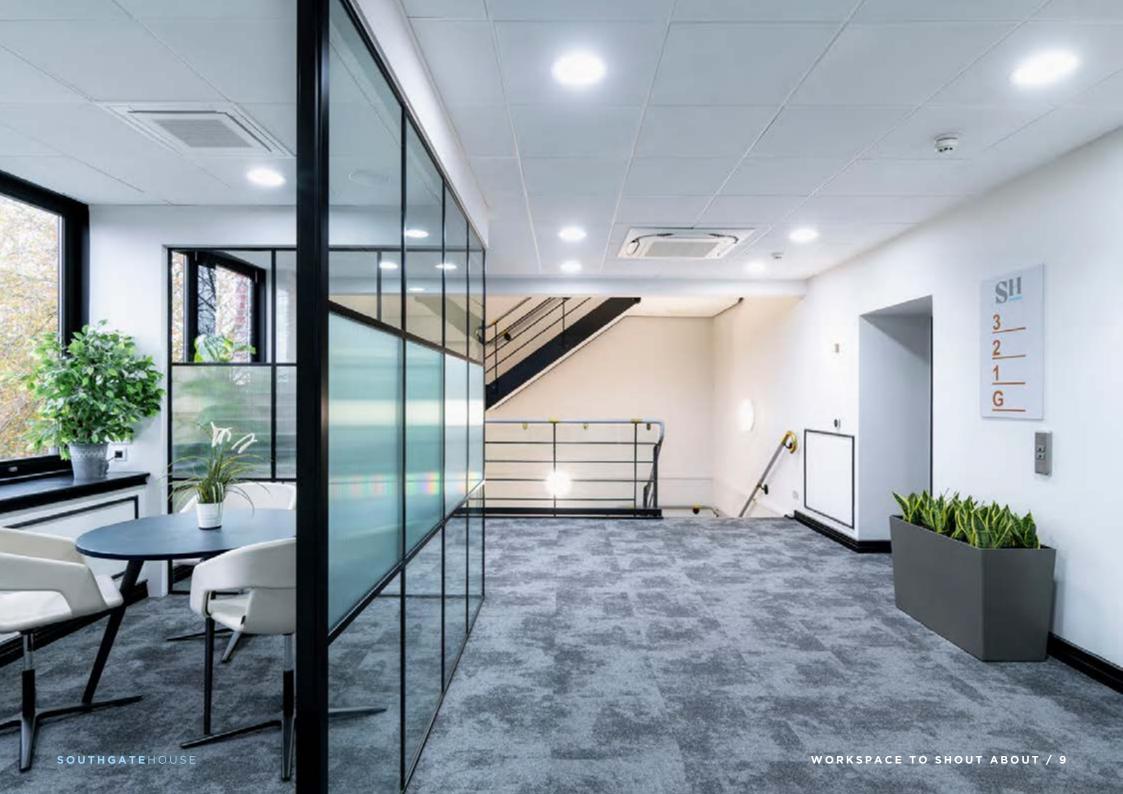

# SHAPED AROUND Designed for optimal productivity and comfort, quality finishes

The integration of raised access floors and new carpets adds functionality along with the six passenger lifts to access all floors.

from the brand new LED lighting to the efficient air conditioning

are integral to a workspace that is shaped with you in mind.

Dedicated receptionist ensures a professional and welcoming entrance for workers and visitors. Southgate House also offers secure bike racks and the convenience of shower facilities & changing rooms

These thoughtfully curated features enhance your workspace, making it a place where you can thrive and achieve your best work.

**Brand New LED Lighting** 

**Air Conditioning** 

**Parking Spaces** 

Reception