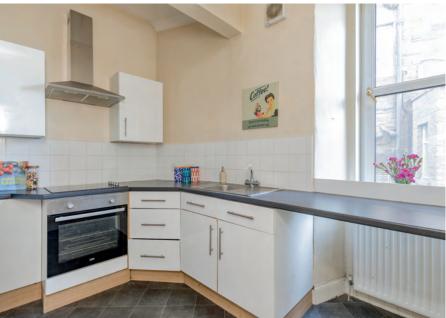

The accommodation comprises; welcoming hallway with useful storage cupboard, west facing living room with storage recess, kitchen with gable window and a range of base and wall mounted units, 2 double bedrooms, shower room and separate WC.