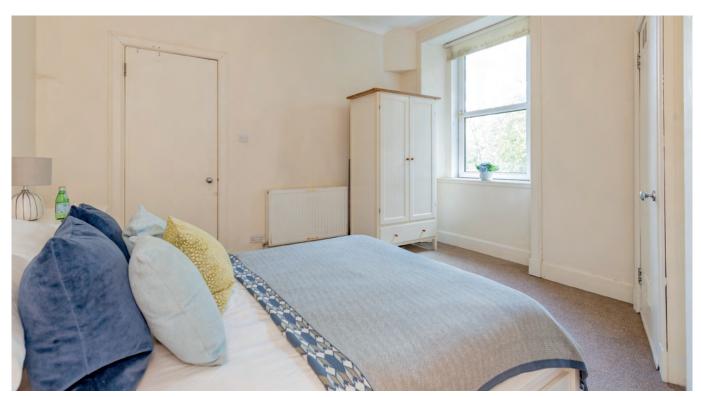

The accommodation comprises; welcoming hallway with useful storage cupboard, west facing living room with storage recess, kitchen with gable window and a range of base and wall mounted units, 2 double bedrooms, shower room and separate WC.