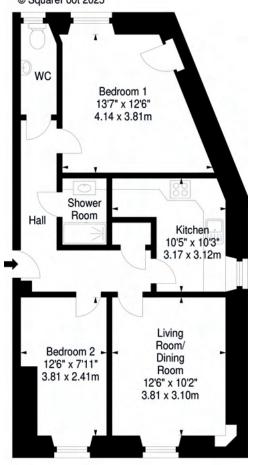

The accommodation comprises; welcoming hallway with useful storage cupboard, west facing living room with storage recess, kitchen with gable window and a range of base and wall mounted units, 2 double bedrooms, shower room and separate WC.

## Wheatfield Road, Edinburgh, Midlothian, EH11 2PS

Approx. Gross Internal Area 635 Sq Ft - 58.99 Sq M For identification only. Not to scale. © SquareFoot 2025

First Floor

Gorgie is within easy reach of the city centre and easily accessible by public transport on Gorgie Road. Haymarket Railway Station is close by and there are excellent bus and tram services giving easy access to the city centre and Edinburgh Airport. There is quick access to the city bypass and the central Scotland motorway network. The immediate area is well served by an excellent selection of local shops as well as a Sainsbury's supermarket within walking distance and an Asda at Chesser which is only a few minutes drive away. The Union Canal walkway and the open space of Harrison Park are within a few minutes walk while further leisure facilities can be found at Craiglockhart Sports Centre or at Fountainpark Multicomplex.