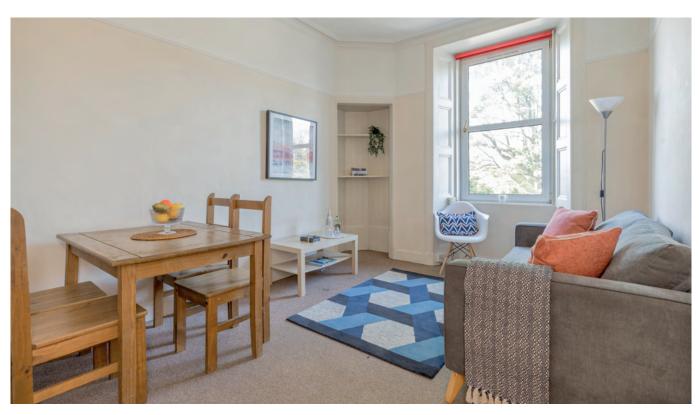

The accommodation comprises; welcoming hallway with useful storage cupboard, west facing living room with storage recess, kitchen with gable window and a range of base and wall mounted units, 2 double bedrooms, shower room and separate WC.