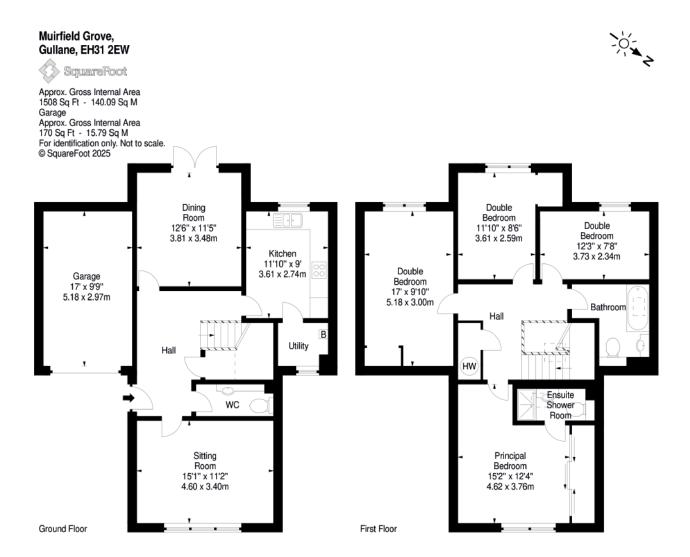

## 2 Muirfield Grove Gullane

This beautifully presented family home offers spacious and flexible accommodation and is situated within the ever popular village of Gullane. The stylish home offers; welcoming hallway with cloakroom off and excellent under stair storage, generously proportioned sitting room to the front, dining room with doors leading to the garden, well-appointed kitchen with a range of base and wall mounted units with integrated appliances and handy utility room off. Stairs lead up to spacious landing, principal bedroom with fitted wardrobes and en suite shower room, 3 further double bedrooms and the family bathroom completes the accommodation.

Outside to the rear there is a good sized south west facing garden which is ideal for al fresco entertaining. To the front is the front garden and drive leading to the garage.