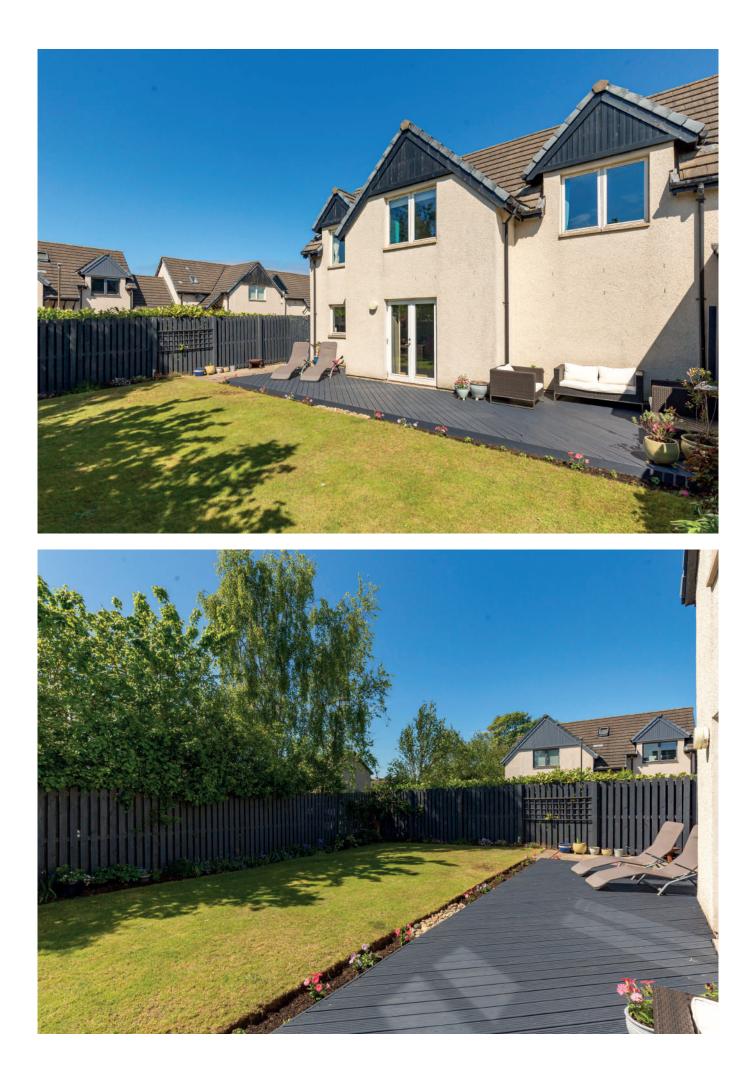

Outside to the rear there is a good sized south west facing garden which is ideal for al fresco entertaining. To the front is the front garden and drive leading to the garage.