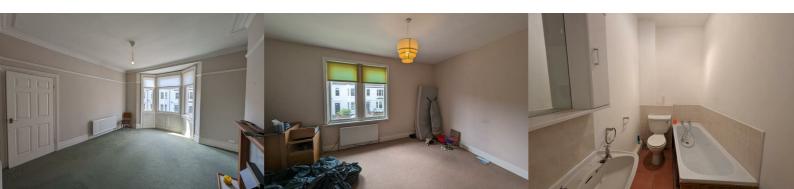

## **Entrance**

**Stairs** 

Landing 8'5" x 4'0" (2.58 x 1.23)

Principal Bedroom 17'9" x 13'3" (5.42 x 4.06)

Second Bedroom

Hallway 5'4" x 5'1" (1.63 x 1.57)

Bathroom 8'7" x 5'1" (2.63 x 1.57)

Storage

Living Room 14'5" x 15'7" (4.41 x 4.77)

Kitchen 12'0" x 14'9" (3.67 x 4.5)

Stairs to Yard