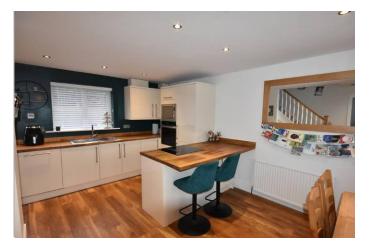

The accommodation comprises: Entrance into the spacious open plan dining kitchen, leading into the living room with french doors overlooking the rear garden completes the ground floor. On the first floor there are three excellent sized bedrooms, two of which are double rooms. The Master bedroom also benefits fitted wardrobes. An impressive family bathroom with shower over bath completes the accommodation.