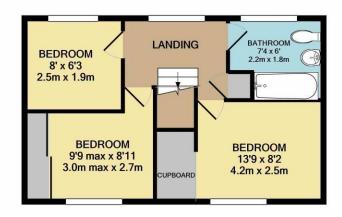

The accommodation comprises: Entrance into the spacious open plan dining kitchen, leading into the living room with french doors overlooking the rear garden completes the ground floor. On the first floor there are three excellent sized bedrooms, two of which are double rooms. The Master bedroom also benefits fitted wardrobes. An impressive family bathroom with shower over bath completes the accommodation.

The home heating system is operated by HIVE.

THIS HOME WON'T BE AROUND LONG.... SO DONT DELAY AND CALL TODAY.

GROUND FLOOR APPROX. FLOOR AREA 547 SQ.FT. (50.8 SQ.M.)

1ST FLOOR APPROX. FLOOR AREA 366 SQ.FT. (34.0 SQ.M.)

## TOTAL APPROX. FLOOR AREA 913 SQ.FT. (84.9 SQ.M.)

Whilst every attempt has been made to ensure the accuracy of the floor plan contained here, measurements of doors, windows, rooms and any other items are approximate and no responsibility is taken for any error, omission, or mis-statement. This plan is for illustrative purposes only and should be used as such by any prospective purchaser. The services, systems and appliances shown have not been tested and no guarantee as to their operability or efficiency can be given Made with Metropix ©2020