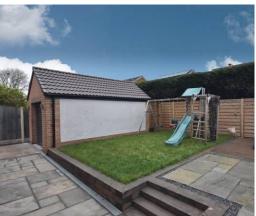

Externally a driveway provides ample off road parking leading to the detached garage and a pathway extends to the side of the property leading to the generous sized rear garden, laid to lawn with a raised stone patio and patio area, the perfect place to entertain or enjoy a summers evening.