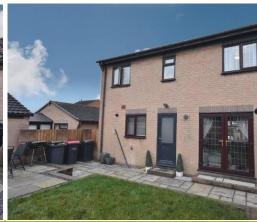

Externally a driveway provides ample off road parking leading to the detached garage and a pathway extends to the side of the property leading to the generous sized rear garden, laid to lawn with a raised stone patio and patio area, the perfect place to entertain or enjoy a summers evening.