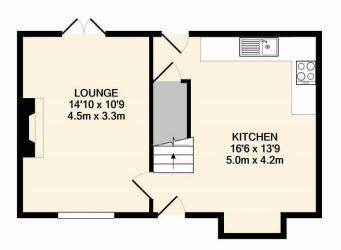

The accommodation comprises: Entrance into the spacious open plan dining kitchen, leading into the living room with french doors overlooking the rear garden completes the ground floor. On the first floor there are three excellent sized bedrooms, two of which are double rooms. The Master bedroom also benefits fitted wardrobes. An impressive family bathroom with shower over bath completes the accommodation.

The home heating system is operated by HIVE.

THIS HOME WON'T BE AROUND LONG.... SO DONT DELAY AND CALL TODAY.

GROUND FLOOR APPROX. FLOOR AREA 547 SQ.FT. (50.8 SQ.M.)

1ST FLOOR APPROX. FLOOR AREA 366 SQ.FT. (34.0 SQ.M.)

## TOTAL APPROX. FLOOR AREA 913 SQ.FT. (84.9 SQ.M.)

Whilst every attempt has been made to ensure the accuracy of the floor plan contained here, measurements of doors, windows, rooms and any other items are approximate and no responsibility is taken for any error, omission, or mis-statement. This plan is for illustrative purposes only and should be used as such by any prospective purchaser. The services, systems and appliances shown have not been tested and no guarantee as to their operability or efficiency can be given Made with Metropix ©2020