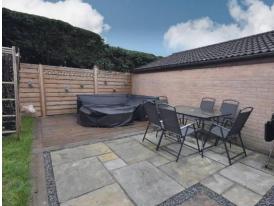

Externally a driveway provides ample off road parking leading to the detached garage and a pathway extends to the side of the property leading to the generous sized rear garden, laid to lawn with a raised stone patio and patio area, the perfect place to entertain or enjoy a summers evening.