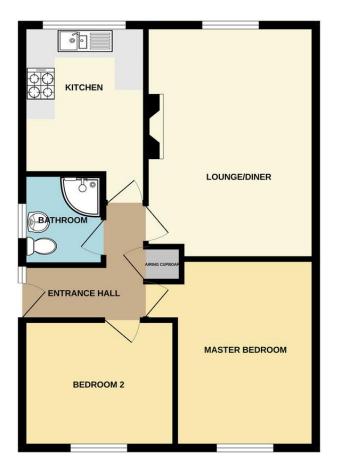

Whilst every attempt has been made to ensure the accuracy of the flooplan contained here, measurements of doors, windows, onos and any other litems are approximate and no responsibility is taken for any error, omission or mis-statement. This plan is for illustrative purposes only and should be used as such by any prospective purchaser. The services, systems and appliances shown have not been tested and no guarantee as to their operability or efficiency can be given. Made with Meropix (2005)