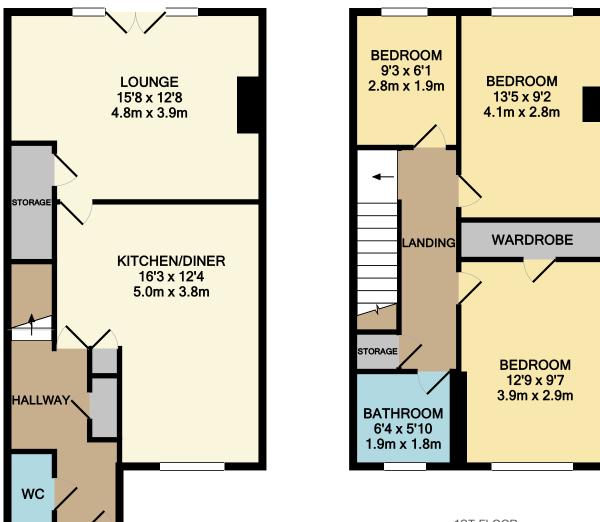

In brief the property comprises; entrance hallway, downstairs W.C, modern kitchen/diner, lounge with french doors out to rear garden, three bedrooms the master of which has walk in wardrobe space and a fully tiled modern bathroom. Externally to the front of the property there is a block paved driveway providing off road parking for one vehicle as well as a small front garden whilst to the rear is a enclosed garden with artificial grass and a flag paved patio area.

**1ST FLOOR** APPROX. FLOOR AREA 430 SQ.FT. (39.9 SQ.M.)

**GROUND FLOOR** APPROX. FLOOR AREA 462 SQ.FT. (43.0 SQ.M.)

#### MARKFIELD DRIVE, FLANDERWELL, S66 2JD TOTAL APPROX. FLOOR AREA 892 SQ.FT. (82.9 SQ.M.)

Whilst every attempt has been made to ensure the accuracy of the floor plan contained here, measurements of doors, windows, rooms and any other items are approximate and no responsibility is taken for any error, omission, or mis-statement. This plan is for illustrative purposes only and should be used as such by any prospective purchaser. The services, systems and appliances shown have not been tested and no guarantee as to their operability or efficiency can be given Made with Metropix ©2021