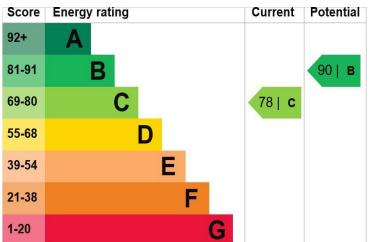

erty would be ideal for first time buyers or those looking to downsize. The property is well served by local amenities, schooling and transport links with the M18 motorway network only a short drive away. In addition, the village of Wickersley and its wide range of restaurants, boutiques and bars is located close by.

In brief the property comprises; entrance hallway, downstairs W.C, modern kitchen/diner, lounge with french doors out to rear garden, three bedrooms the master of which has walk in wardrobe space and a fully tiled modern bathroom. Externally to the front of the property there is a block paved driveway providing off road parking for one vehicle as well as a small front garden whilst to the rear is a enclosed garden with artificial grass and a flag paved patio area.

















**1ST FLOOR** APPROX. FLOOR AREA 430 SQ.FT. (39.9 SQ.M.)

**GROUND FLOOR** APPROX. FLOOR AREA 462 SQ.FT. (43.0 SQ.M.)

#### MARKFIELD DRIVE, FLANDERWELL, S66 2JD TOTAL APPROX. FLOOR AREA 892 SQ.FT. (82.9 SQ.M.)

Whilst every attempt has been made to ensure the accuracy of the floor plan contained here, measurements of doors, windows, rooms and any other items are approximate and no responsibility is taken for any error, omission, or mis-statement. This plan is for illustrative purposes only and should be used as such by any prospective purchaser. The services, systems and appliances shown have not been tested and no guarantee as to their operability or efficiency can be given Made with Metropix ©2021

IMPORTANT: we would like to inform prospective purchasers that these sales particul