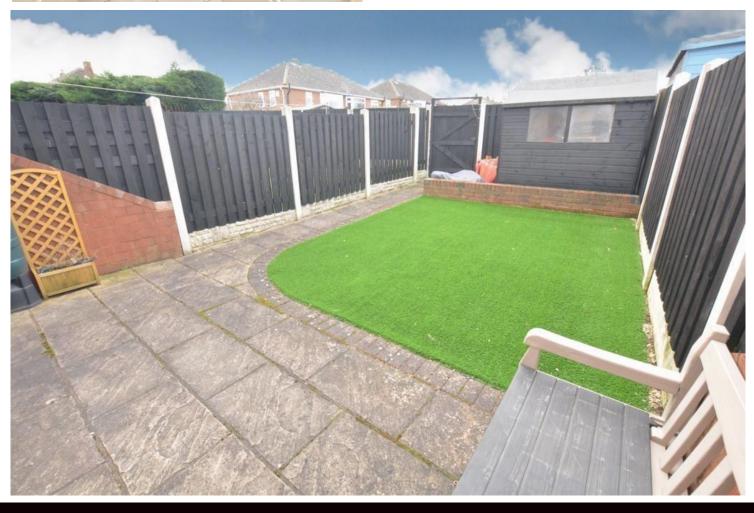

In brief the property comprises; entrance hallway, downstairs W.C, modern kitchen/diner, lounge with french doors out to rear garden, three bedrooms the master of which has walk in wardrobe space and a fully tiled modern bathroom. Externally to the front of the property there is a block paved driveway providing off road parking for one vehicle as well as a small front garden whilst to the rear is a enclosed garden with artificial grass and a flag paved patio area.