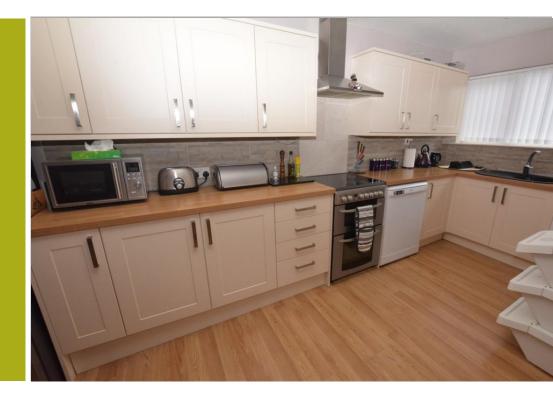

In brief the property comprises; entrance hallway, downstairs W.C, modern kitchen/diner, lounge with french doors out to rear garden, three bedrooms the master of which has walk in wardrobe space and a fully tiled modern bathroom. Externally to the front of the property there is a block paved driveway providing off road parking for one vehicle as well as a small front garden whilst to the rear is a enclosed garden with artificial grass and a flag paved patio area.