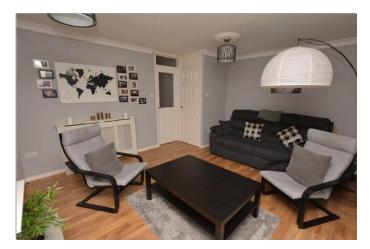

In brief the property comprises; entrance hallway, downstairs W.C, modern kitchen/diner, lounge with french doors out to rear garden, three bedrooms the master of which has walk in wardrobe space and a fully tiled modern bathroom. Externally to the front of the property there is a block paved driveway providing off road parking for one vehicle as well as a small front garden whilst to the rear is a enclosed garden with artificial grass and a flag paved patio area.