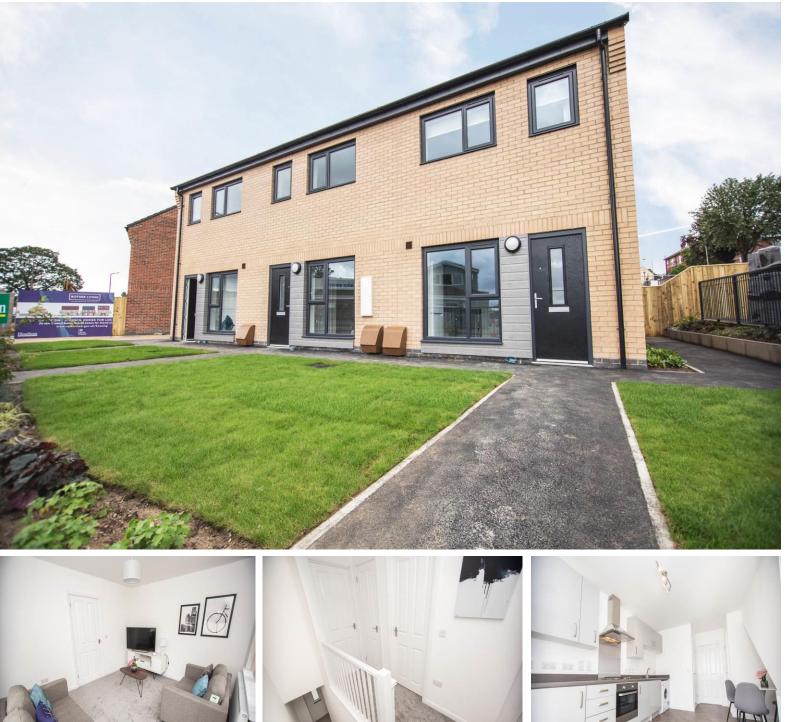

### Overview

- Two & Three Bed Houses
- Off Street Parking
- Stylish Kitchens
- En-Suite Shower Room (Three Bed only)
- Close to Local Amenities
- Downstairs WC

Rotherham Metropolitan Borough Council in partnership with Crucible Sales and Lettings are proud to introduce to the market this brand new site of shared ownership housing located in the ever popular area of Rawmarsh, Rotherham.

The development consists of a range of stylish 2 and 3 bedroom homes that provide a well-proportioned living environment whilst remaining affordable. This flexible means of home ownership is likely to appeal to the first time buyer market and those who cannot buy on the open market. Buyers can purchase between a 25% - 75% share. The price shown on this brochure represents a 25% share.

(Please note, photographs shown reflect the dressed show home. The properties do not include furnishings and floor coverings with the exception of the kitchen, downstairs W.C. and bathroom).

Rawmarsh is a large village located in the Metropolitan Borough of Rotherham in South Yorkshire. It lies 2 miles north east from Rotherham town centre and has a whole host of local amenities close by such as Parkgate Retail World, St Mary's Church, Rosehill Victoria Park, and Rawmarsh Comprehensive Secondary School. The village is served by excellent transport links and in 2018 Stagecoach started operating their tram-train network from nearby Parkgate Retail World offering regular routes in to Sheffield. Primarily Rawmarsh is a residential area and has a strong community feel.