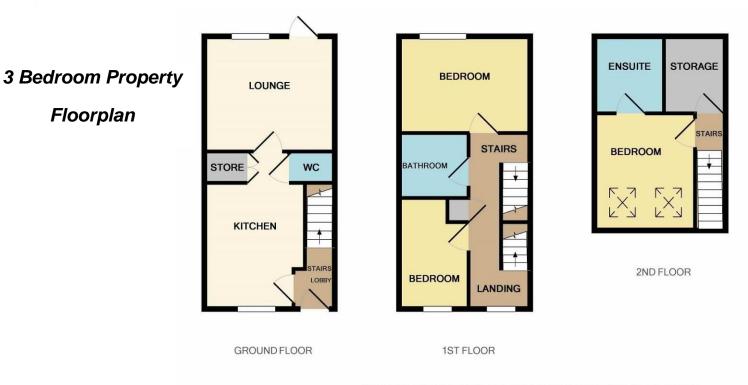

To the first floor there are two double bedrooms (one of which has a storage cupboard), and a family bathroom benefitting from a white three piece suite and shower cubicle. There is also an airing cupboard located on this level.