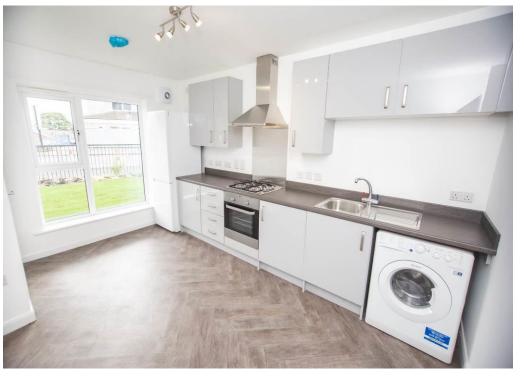

Please note that a rent is payable on the percentage of the property not purchased. A Service charge is also payable (TBC)

Entrance to the two bedroom properties is gained via a front facing external door into the lobby with stairs leading to the first floor and also providing access to the kitchen. The kitchen benefits from a front facing window, a range of gloss effect base and wall units and an integrated electric oven and gas hob with extraction unit. To the rear of the kitchen access is gained to the downstairs W.C. and storage cupboard. To the rear aspect is the living room with rear facing window.

(Please note, photographs shown reflect the dressed show home. The properties do not include furnishings and floor coverings with the exception of the kitchen, downstairs W.C. and bathroom).

Rawmarsh is a large village located in the Metropolitan Borough of Rotherham in South Yorkshire. It lies 2 miles north east from Rotherham town centre and has a whole host of local amenities close by such as Parkgate Retail World, St Mary's Church, Rosehill Victoria Park, and Rawmarsh Comprehensive Secondary School. The village is served by excellent transport links and in 2018 Stagecoach started operating their tram-train network from nearby Parkgate Retail World offering regular routes in to Sheffield. Primarily Rawmarsh is a residential area and has a strong community feel.