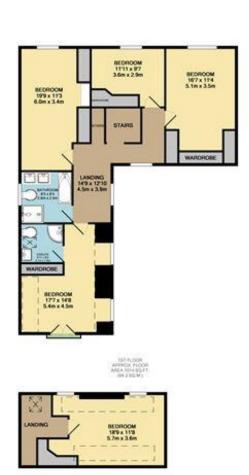

## Description

Having undergone extensive refurbishment by the current vendors is this substantial five bedroom detached family residence standing at the head of a cul-de-sac. The property benefits from CCTV, security alarm system, central heating system and double glazing. The living accommodation briefly comprises; entrance hall, two large reception rooms, open plan kitchen/family room, a second kitchen, inner hall, WC and stairs to the first floor. The delightful first floor landing gives access to the house bathroom, four double bedrooms with fitted wardrobes, the master having an en suite shower room. Stairs lead to the second floor landing area giving access to the fifth bedroom with fitted wardrobes. The property is accessed via double gates to the shared block paved driveway leading to the rear separate driveway and detached double garage. The property lies within easy reach of Rotherham Town Centre, Meadowhall Shopping Centre and the M1 Motorway Network. An internal viewing is highly recommended to appreciate the accommodation on offer.