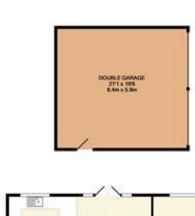

## Description

Having undergone extensive refurbishment by the current vendors is this substantial five bedroom detached family residence standing at the head of a cul-de-sac. The property benefits from CCTV, security alarm system, central heating system and double glazing. The living accommodation briefly comprises; entrance hall, two large reception rooms, open plan kitchen/family room, a second kitchen, inner hall, WC and stairs to the first floor. The delightful first floor landing gives access to the house bathroom, four double bedrooms with fitted wardrobes, the master having an en suite shower room. Stairs lead to the second floor landing area giving access to the fifth bedroom with fitted wardrobes. The property is accessed via double gates to the shared block paved driveway leading to the rear separate driveway and detached double garage. The property lies within easy reach of Rotherham Town Centre, Meadowhall Shopping Centre and the M1 Motorway Network. An internal viewing is highly recommended to appreciate the accommodation on offer.