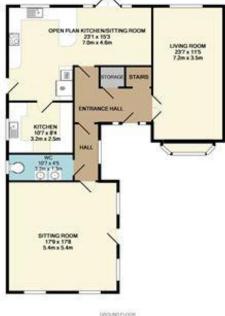

## Description

Having undergone extensive refurbishment by the current vendors is this substantial five bedroom detached family residence standing at the head of a cul-de-sac. The property benefits from CCTV, security alarm system, central heating system and double glazing. The living accommodation briefly comprises; entrance hall, two large reception rooms, open plan kitchen/family room, a second kitchen, inner hall, WC and stairs to the first floor. The delightful first floor landing gives access to the house bathroom, four double bedrooms with fitted wardrobes, the master having an en suite shower room. Stairs lead to the second floor landing area giving access to the fifth bedroom with fitted wardrobes. The property is accessed via double gates to the shared block paved driveway leading to the rear separate driveway and detached double garage. The property lies within easy reach of Rotherham Town Centre, Meadowhall Shopping Centre and the M1 Motorway Network. An internal viewing is highly recommended to appreciate the accommodation on offer.