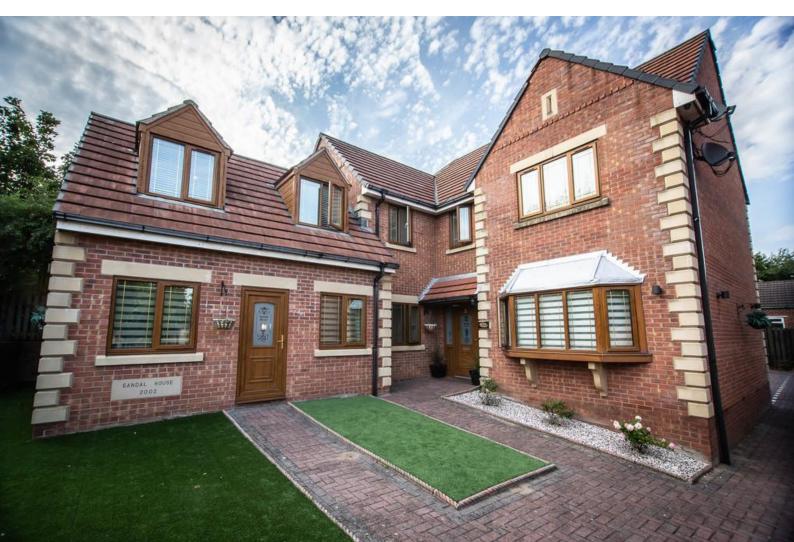

## Crucible

Homes

Sandal Court Rotherham, S61 1RH Offers in excess of £330,000

## Description

Having undergone extensive refurbishment by the current vendors is this substantial five bedroom detached family residence standing at the head of a cul-de-sac. The property benefits from CCTV, security alarm system, central heating system and double glazing. The living accommodation briefly comprises; entrance hall, two large reception rooms, open plan kitchen/family room, a second kitchen, inner hall, WC and stairs to the first floor. The delightful first floor landing gives access to the house bathroom, four double bedrooms with fitted wardrobes, the master having an en suite shower room. Stairs lead to the second floor landing area giving access to the fifth bedroom with fitted wardrobes. The property is accessed via double gates to the shared block paved driveway leading to the rear separate driveway and detached double garage. The property lies within easy reach of Rotherham Town Centre, Meadowhall Shopping Centre and the M1 Motorway Network. An internal viewing is highly recommended to appreciate the accommodation on offer.