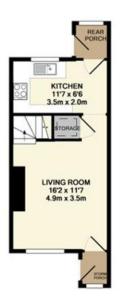

(26.4 SQ.M.)

FORRESTER CLOSE, FLANDERWELL, S66 2NL TOTAL APPROX. FLOOR AREA 546 SQ.FT. (50.7 SQ.M.) might has been made to ensure the accuracy of the floor plan contained here. miss, some and any other items are approximated and no responsiblely is taken is-attained. This plan is for illustrative purposes only and should be used as the same than the same and the same are same and the same and the same are same as the same are same and the same are same are same and the same are same are same are same and the same are sam