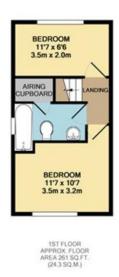

(26.4 SQ.M.)

FORRESTER CLOSE, FLANDERWELL, S66 2NL TOTAL APPROX. FLOOR AREA 546 SQ.FT. (50.7 SQ.M.) might has been made to ensure the accuracy of the floor plan contained here. miss, some and any other items are approximated and no responsiblely is taken is-attained. This plan is for illustrative purposes only and should be used as the same than the same and the same are same and the same and the same are same as the same are same and the same are same are same and the same are same are same are same and the same are sam