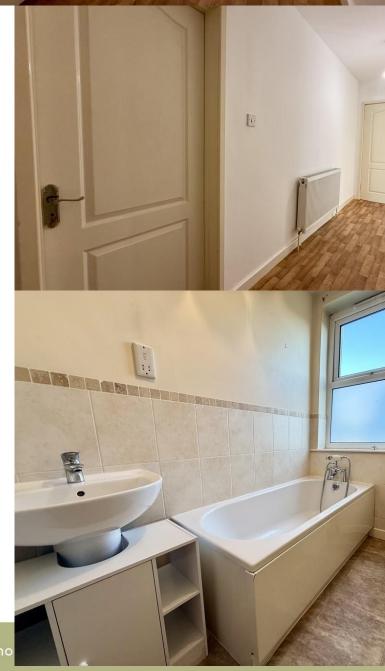

The living room is bright and airy, offering a perfect space for relaxation and entertaining guests. The kitchen is fully fitted with plenty of cupboard space and spaces for appliances.

Both bedrooms are generously sized, the master having the benefit of having access to the en-suite shower room.

## **ENTRANCE**

OPEN PLAN LIVING 21' 7" x 22' 2" (6.60m x 6.76m)

BEDROOM ONE 10' 4" x 11' 10" (3.17m x 3.63m)

**ENSUITE** 

BEDROOM TWO 8' 2" x 12' 0" (2.51m x 3.66m)

**BATHROOM** 

AGENCY NOTE EPC Rating - B