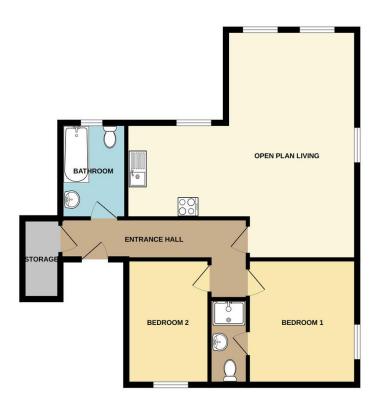

With increasing interest in village properties, this flat represents a solid investment opportunity with potential for strong rental returns.

Viewings are available by appointment only. Please

Whits every attempt has been made to ensure the accuracy of the flooplan contained here, measurement of doors, windows, rooms and any other items are approximate and no responsibility is taken for any error omission or mis-statement. This plan is for illustrative purposes only and should be used as such by any prospective purchaser. The services, systems and appliances shown have not been tested and no guarante as to their operatible or efficiency can be given.

## **ENTRANCE**

OPEN PLAN LIVING 21' 7" x 22' 2" (6.60m x 6.76m)

BEDROOM ONE 10' 4" x 11' 10" (3.17m x 3.63m)

**ENSUITE** 

BEDROOM TWO 8' 2" x 12' 0" (2.51m x 3.66m)

**BATHROOM** 

AGENCY NOTE EPC Rating - B