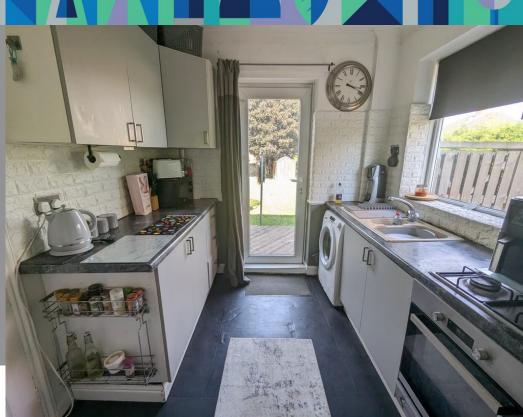

The property features two generous reception rooms, a fitted kitchen, and a family bathroom with a separate WC. Externally, the home boasts a large rear garden, perfect for outdoor entertaining or future landscaping potential, and ample off-road parking to the front.