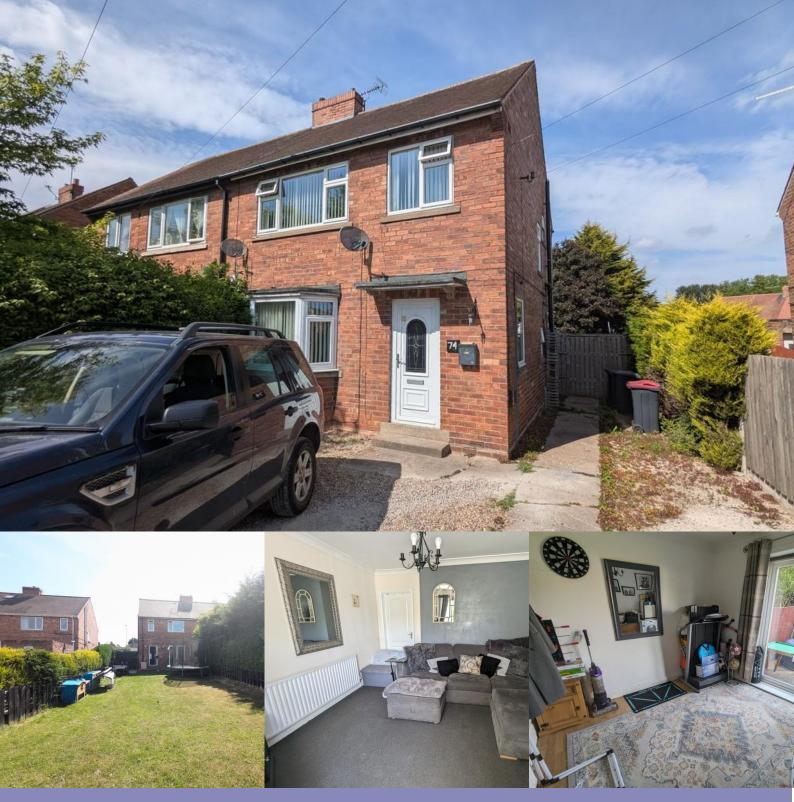

### Description

Spacious 3-Bedroom Semi-Detached Home with Large Garden and Off-Road Parking – South Anston

Situated in the sought-after village of South Anston, this well-proportioned three-bedroom semi-detached home offers an excellent opportunity for both homebuyers and investors alike.

The property features two generous reception rooms, a fitted kitchen, and a family bathroom with a separate WC. Externally, the home boasts a large rear garden, perfect for outdoor entertaining or future landscaping potential, and ample off-road parking to the front.

Located close to local amenities, well-regarded schools, and excellent transport links, this is a fantastic opportunity not to be missed.

Key Features:

Three well-sized bedrooms