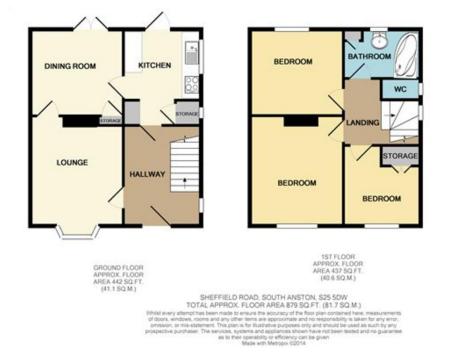

The property features two generous reception rooms, a fitted kitchen, and a family bathroom with a separate WC. Externally, the home boasts a large rear garden, perfect for outdoor entertaining or future landscaping potential, and ample off-road parking to the front.

Located close to local amenities, well-regarded schools, and excellent transport links, this is a fantastic opportunity not to be missed.

Key Features:

Three well-sized bedrooms