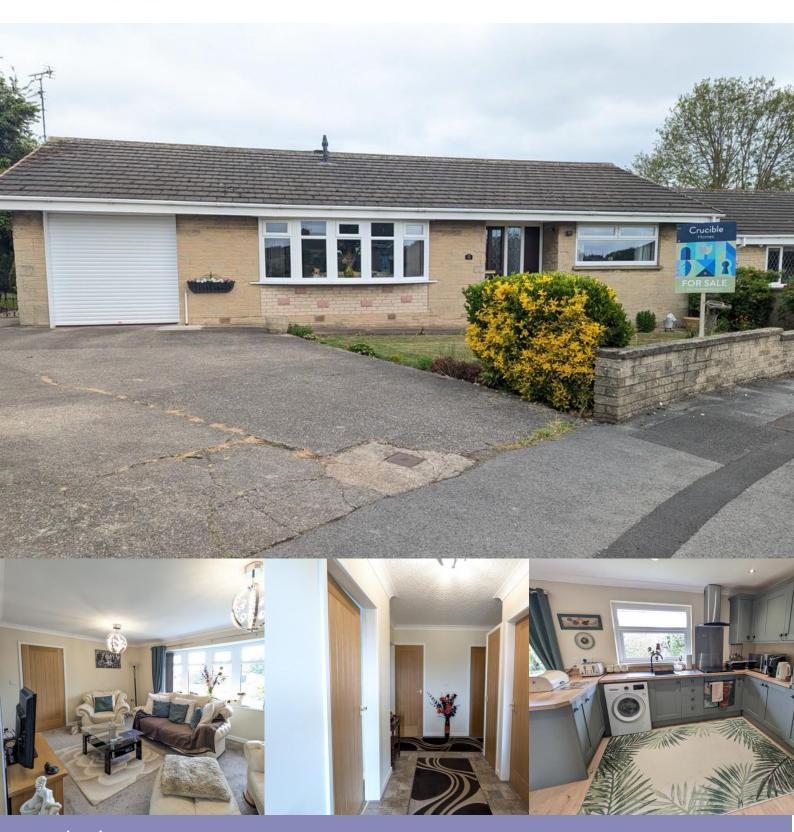

# Description

FOR SALE - Clarke Avenue, Thurcroft - £300,000

2-Bedroom Detached Bungalow on a Generous Plot

Discover the perfect blend of comfort, space, and style in this beautifully presented 2-bedroom detached bungalow, ideally situated on the soughtafter Clarke Avenue in Thurcroft. Offered at £300,000, this property is perfect for downsizers, couples, or anyone seeking single-level living with plenty of room to relax and entertain.

# ☆ Property Highlights:

Spacious Open Plan Living

The heart of the home is a bright and contemporary open plan kitchen, dining, and living area, perfect for modern lifestyles. Whether you're hosting or enjoying a quiet evening in, this versatile space has it all.

### Separate Lounge

A well-proportioned lounge provides a cosy retreat, ideal for relaxing with a book or unwinding in front of the TV.

Two Generous Bedrooms

Both double bedrooms are tastefully decorated
and offer ample space for wardrobes and
furnishings, creating peaceful and private havens.

#### Large Driveway

A private driveway provides ample off-road parking, adding convenience for residents and guests alike.