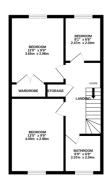

The accommodation briefly comprises:

Ground Floor: Entrance hallway, modern fitted kitchen, spacious lounge with access to the rear garden, and a convenient downstairs WC.

First Floor: Three well-proportioned bedrooms and a contemporary family bathroom.