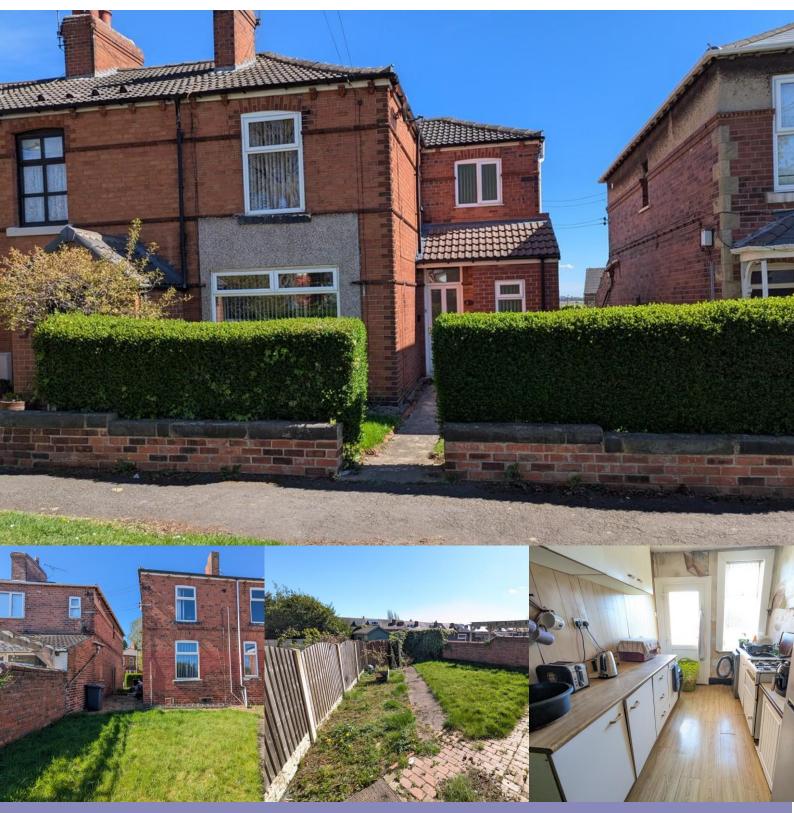

#### Overview

NO ONWARD CHAIN Three bedrooms Two reception rooms Spacious accommodation Enclosed Rear Garden Potential to Improve

## Description

Welcome to this spacious and well-proportioned 3-bedroom end of terrace property, ideally situated on the ever-popular Park Grove in the heart of Bramley, Rotherham.

This charming home offers an excellent opportunity for buyers looking to add their own personal touch, with plenty of scope to modernise and improve. Whether you're a first-time buyer, growing family, or investor, this property ticks all the boxes for potential and location.

On-Street Parking Available Convenient street parking directly outside the property.

Further Details: Tenure: Freehold

EPC Rating: To be confirmed

Council Tax Band: A

Location Highlights:

Park Grove is a peaceful residential street in Bramley, with excellent access to local shops, schools, and transport links, including easy routes to Rotherham, Sheffield, and the M18/M1 motorways.