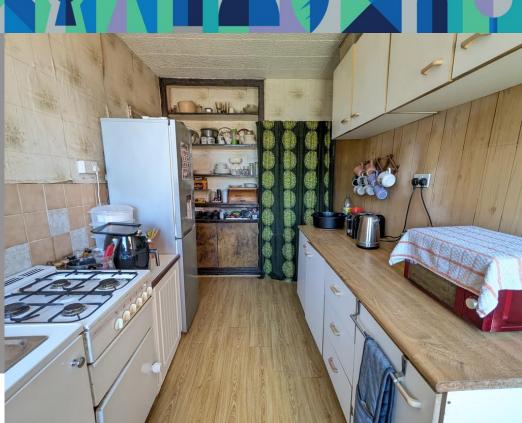

#### 🝽 Fitted Kitchen

A functional kitchen with scope for modernisation to suit your taste.