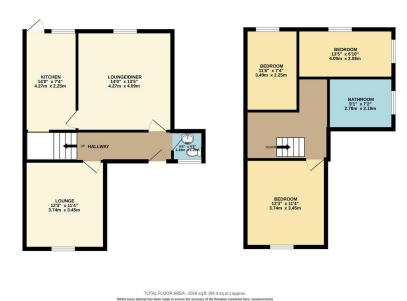

#### Property Features:

Three Generous Bedrooms

Located on the first floor, all three bedrooms are well-sized, offering flexibility for families, home working, or guest accommodation.

### ∉ Family Bathroom (Upstairs)

A full bathroom suite serving all three bedrooms

1ST FLOOR 479 sq.ft. (44.5 sq.m.) approx.

on the first floor.

🛞 Enclosed Rear Garden

A private, enclosed garden to the rear – ideal for children, pets, or simply enjoying the outdoors.