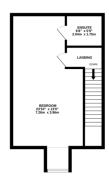

Second Floor: A generously sized master bedroom with the added benefit of an en-suite shower room.

Whilst every attempt has been made to ensure the accuracy of the ficorplan contained here, measurement of doors, windows, rooms and any other items are approximate and no responsibility is taken for any error emission or mis-statement. This plan is for illustrative purposes only and should be used as such by any prospective purchaser. The services, systems and appliances shown have not been tested and no guarante.