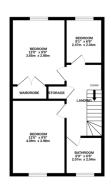

The accommodation briefly comprises:

Ground Floor: Entrance hallway, modern fitted kitchen, spacious lounge with access to the rear garden, and a convenient downstairs WC.

First Floor: Three well-proportioned bedrooms and a contemporary family bathroom.

Second Floor: A generously sized master bedroom with the added benefit of an en-suite shower room.

Whilst every attempt has been made to ensure the accuracy of the ficorplan contained here, measurement of doors, windows, rooms and any other items are approximate and no responsibility is taken for any error emission or mis-statement. This plan is for illustrative purposes only and should be used as such by any prospective purchaser. The services, systems and appliances shown have not been tested and no guarante.