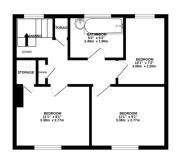

## Description

SUMMARY DESCRIPTION Accommodation in brief comprises: entrance hall, lounge, dining room, kitchen, first floor landing, three bedrooms and bathroom.

Outside the property has a generous driveway to the front with parking for multiple cars, there is also a lawned garden. To the rear is a private garden with access to the detached garage.

The property is located closed to local amenities, transport links and local schools.

GROUND FLOOR 419 sq.ft. (38.9 sq.m.) approx.

1ST FLOOR 423 sq.ft. (39.3 sq.m.) approx.

HORNBEAM ROAD, FLANDERWELL, 566 2RR
TOTAL FLOOR AREA: 842 sq.ft. (78.2 sq.ft.) approx.