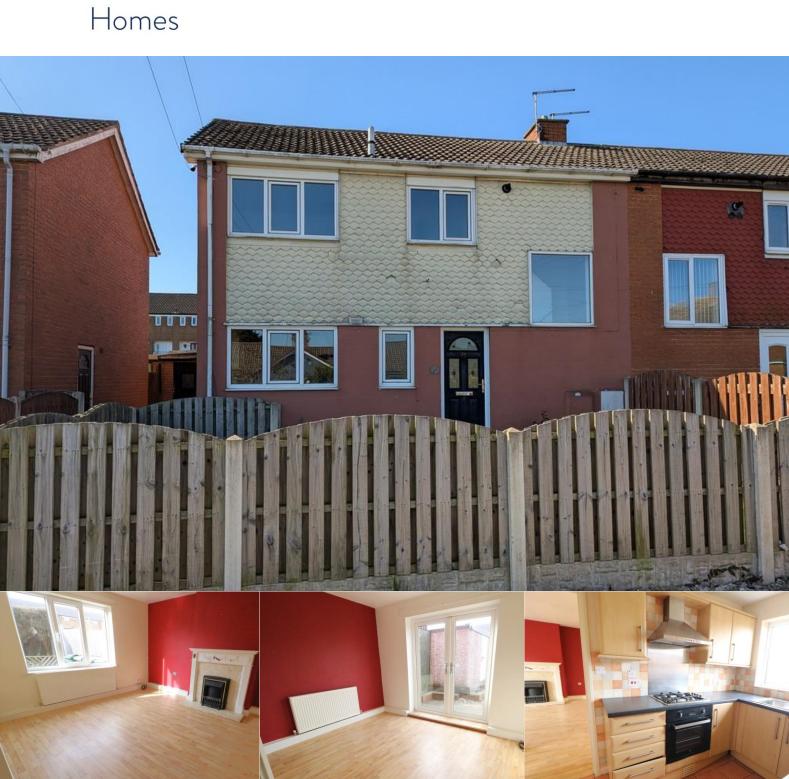

## Crucible

Hornbeam Road Rotherham, S66 2RR Offers In Region Of £160,000

## Overview Three bedrooms

Semi detached

Two reception rooms

Off road parking

Garage

Popular location

## Description

SUMMARY DESCRIPTION Accommodation in brief comprises: entrance hall, lounge, dining room, kitchen, first floor landing, three bedrooms and bathroom.

Outside the property has a generous driveway to the front with parking for multiple cars, there is also a lawned garden. To the rear is a private garden with access to the detached garage.

The property is located closed to local amenities, transport links and local schools.

GROUND FLOOR 419 sq.ft. (38.9 sq.m.) approx.

1ST FLOOR 423 sq.ft. (39.3 sq.m.) approx.

HORNBEAM ROAD, FLANDERWELL, 566 2RR
TOTAL FLOOR AREA: 842 sq.ft. (78.2 sq.ft.) approx.