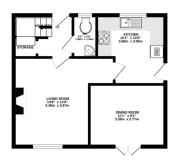

## Description

SUMMARY DESCRIPTION Accommodation in brief comprises: entrance hall, lounge, dining room, kitchen, first floor landing, three bedrooms and bathroom.

Outside the property has a generous driveway to the front with parking for multiple cars, there is also a lawned garden. To the rear is a private garden with access to the detached garage.

The property is located closed to local amenities, transport links and local schools.

GROUND FLOOR 419 sq.ft. (38.9 sq.m.) approx.

1ST FLOOR 423 sq.ft. (39.3 sq.m.) approx.

HORNBEAM ROAD, FLANDERWELL, 566 2RR
TOTAL FLOOR AREA: 842 sq.ft. (78.2 sq.ft.) approx.